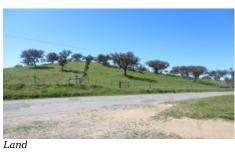

This beautiful plot of land in the lower Alentejo is divided into two parts by the road giving the possibility to make two separate plots. Because the land is larger than 5ha the town hall has said that a house could be built if the property was being used for some type of agriculture, keeping sheep or planting produce for example. It is likely also that permission could be obtained to do an agro-tourism project.

There is a well with abundant water on the 11ha part of the plot and another well which gives enough water for a household on the larger plot.

If a new owner wished to separate the two plots, then the possibility is that a house could be built on each one. This must be verified with the town hall.