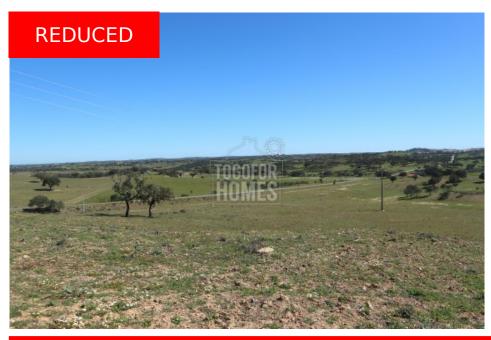

# Huge plot of agricultural land with water and option to build, Ourique

ref. AT2086 700.000€

650.000€

PLOT IN OURIQUE

558.000<sup>m2</sup>

Location +

Ourique Town Ourique Parish Municipality Ourique, Beja Region Alentejo (Central)

Details +

Residential Usage Plot Туре

Areas +

Plot Area 558.000 m<sup>2</sup>

Access +

Tarmac, Manual Entrance Gate

- Plot size 558000m<sup>2</sup>
- · Many holm oaks and fertile land
- · Water from two wells
- Easy access on a tarmac road
- Electricity and phone lines very close by so will be easy to
- 65km to the beach at Vila Nova de Milfontes

This beautiful plot of land in the lower Alentejo is divided into two parts by the road giving the possibility to make two separate plots. Because the land is larger than 5ha the town hall has said that a house could be built if the property was being used for some type of agriculture, keeping sheep or planting produce for example. It is likely also that permission could be obtained to do an agro-tourism project.