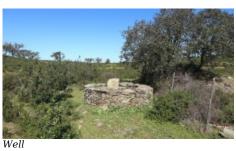

There is a well with abundant water on the 11ha part of the plot and another well which gives enough water for a household on the larger plot.

If a new owner wished to separate the two plots, then the possibility is that a house could be built on each one. This must be verified with the town hall.

## YOUR PROPERTY SPECIALISTS

| Water-Electricity-Drainage +     |
|----------------------------------|
| Mains electric, 2 Wells          |
|                                  |
| Views +                          |
| Countryside View, Panoramic View |
|                                  |
| Extra Features +                 |
| Building Plots                   |

#### **Amenities**

• Wells