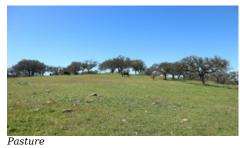

This beautiful plot of land in the lower Alentejo is divided into two parts by the road giving the possibility to make two separate plots. Because the land is larger than 5ha the town hall has said that a house could be built if the property was being used for some type of agriculture, keeping sheep or planting produce for example. It is likely also that permission could be obtained to do an agro-tourism project.