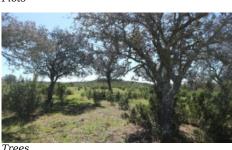

Details +

Residential Usage Plot Туре

Areas +

Plot Area 558.000 m<sup>2</sup>

Access +

Tarmac, Manual Entrance Gate

- Plot size 558000m<sup>2</sup>
- · Many holm oaks and fertile land
- · Water from two wells
- Easy access on a tarmac road
- Electricity and phone lines very close by so will be easy to
- 65km to the beach at Vila Nova de Milfontes