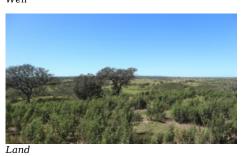

This beautiful plot of land in the lower Alentejo is divided into two parts by the road giving the possibility to make two separate plots. Because the land is larger than 5ha the town hall has said that a house could be built if the property was being used for some type of agriculture, keeping sheep or planting produce for example. It is likely also that permission could be obtained to do an agro-tourism project.

There is a well with abundant water on the 11ha part of the plot and another well which gives enough water for a household on the larger plot.

If a new owner wished to separate the two plots, then the possibility is that a house could be built on each one. This must be verified with the town hall.