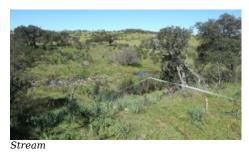

There is a well with abundant water on the 11ha part of the plot and another well which gives enough water for a household on the larger plot.

If a new owner wished to separate the two plots, then the possibility is that a house could be built on each one. This must be verified with the town hall.