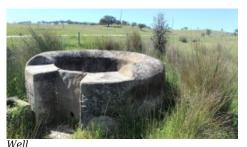

There is a well with abundant water on the 11ha part of the plot and another well which gives enough water for a household on the larger plot.

If a new owner wished to separate the two plots, then the possibility is that a house could be built on each one. This must be verified with the town hall.

## YOUR PROPERTY SPECIALISTS

| Water-Electricity-Drainage +     |
|----------------------------------|
| Mains electric, 2 Wells          |
|                                  |
| Views +                          |
| Countryside View, Panoramic View |
|                                  |
| Extra Features +                 |
| Building Plots                   |

#### **Amenities**

• Wells