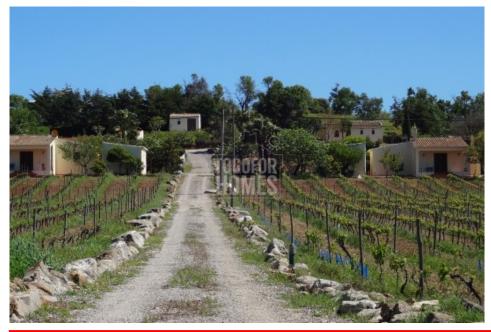

Surrounding the properties are over 14,000m2 of land used to cultivate grapes to make regional award-winning wine. This estate can be easily accessed from the main road, and with parking spaces onsite, this would make a perfect commercial rental opportunity.

#### Location

Distance to Sea: 1.5km
Nearest Beach: 1.5km
Nearest Golf: 2.5km
Airport: 68km

• Nearest School: 500m

• Nearest major town (Lagos): 5km

Extra Features + Vineyard