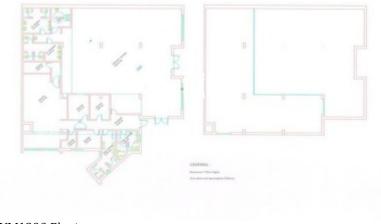

ential to expand the seating. The ground floor consists of a large open, high ceilinged dining room and 3 client wc´s, one of which is disabled. The service area consists of a bar followed by kitchen which has 5 storage rooms, 2 staff bathrooms with shower and changing rooms. On the top floor you will find the second dining room, a large gallery which overlooks the ground floor.

#### **Amenities**

- Centrally located
- 5 storage rooms
- Disabled friendly
- Close to all amenities

#### Location

- Nearest beach 400m
- Nearest golf 4km
- · Distance from airport 66km
- Nearest school 1km
- Nearest town 100m







## PHOTO GALLERY







Ferragudo



Praia Grande



Ferragudo



Ferragudo



Ferragudo



Ferragudo



Ferragudo



Ferragudo



Ferragudo



Pintadinho





# **FLOOR PLANS**



VM1296 Planta