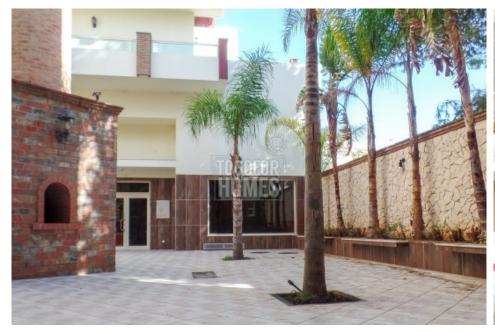

# Modern, spacious restaurant with gallery in Ferragudo

ref. **LG1296** 925.000€

RESTAURANT IN FERRAGUDO

Location +

Town Ferragudo
Parish Ferragudo
Municipality Lagoa, Faro
Region Algarve (Central)

Details +

Garden +

named, Praia Grande where you can partake in a number of water sports and activities.

Located on the ground floor of a modern apartment building on the main street in Ferragudo, this large commercial property is designed to be very open and spacious with high ceilings and tall pillars. Consisting of two floors, the ground floor has many windows and an outside terraced area with potential to expand the seating. The ground floor consists of a large open, high ceilinged dining room and 3 client wc´s, one of which is disabled. The service area consists of a bar followed by kitchen which has 5 storage rooms, 2 staff bathrooms with shower and changing rooms. On the top floor you will find the second dining room, a large gallery which overlooks the ground floor.