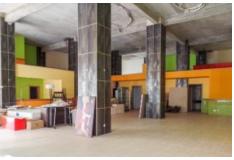

Garden +

named, Praia Grande where you can partake in a number of water sports and activities.

Located on the ground floor of a modern apartment building on the main street in Ferragudo, this large commercial property is designed to be very open and spacious with high ceilings and tall pillars. Consisting of two floors, the ground floor has many windows and an outside terraced area with potential to expand the seating. The ground floor consists of a large open, high ceilinged dining room and 3 client wc´s, one of which is disabled. The service area consists of a bar followed by kitchen which has 5 storage rooms, 2 staff bathrooms with shower and changing rooms. On the top floor you will find the second dining room, a large gallery which overlooks the ground floor.