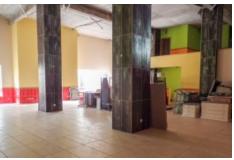

Garden +

named, Praia Grande where you can partake in a number of water sports and activities.

Located on the ground floor of a modern apartment building on the main street in Ferragudo, this large commercial property is designed to be very open and spacious with high ceilings and tall pillars. Consisting of two floors, the ground floor has many windows and an outside terraced area with potential to expand the seating. The ground floor consists of a large open, high ceilinged dining room and 3 client wc´s, one of which is disabled. The service area consists of a bar followed by kitchen which has 5 storage rooms, 2 staff bathrooms with shower and changing rooms. On the top floor you will find the second dining room, a large gallery which overlooks the ground floor.