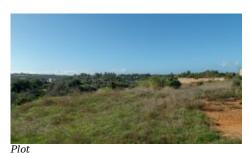

# Early opportunity to purchase a rural tourism project located in Ferragudo

ref. LG1315 1.100.000€

PLOT IN ESTÔMBAR

4.690<sup>m2</sup>

Location +

Estômbar Town Estômbar e Parish **Parchal** Municipality Lagoa, Faro Region Algarve (Central)

With a partial view of Gramacho golf, this plot of land with 4. 690 m² has a construction project in the context of "Tourism in Rural Areas". The plan is to construct 2 two story buildings comprising of 14 rental units. 10 x 3 bedroom, 2 x 2 bedroom and 2 x 1 bedroom. Front desk, commercial area, swimming pool, bar, laundry, recreation room, green areas and an underground car park with lockable storage areas.