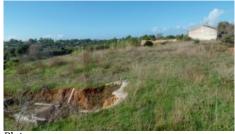

# Early opportunity to purchase a rural tourism project located in Ferragudo

ref. LG1315 1.100.000€

PLOT IN ESTÔMBAR

4.690<sup>m2</sup>

Location +

Estômbar Town Estômbar e Parish **Parchal** Municipality Lagoa, Faro Region Algarve (Central)

With a partial view of Gramacho golf, this plot of land with 4. 690 m² has a construction project in the context of "Tourism in Rural Areas". The plan is to construct 2 two story buildings comprising of 14 rental units. 10 x 3 bedroom, 2 x 2 bedroom and 2 x 1 bedroom. Front desk, commercial area, swimming pool, bar, laundry, recreation room, green areas and an underground car park with lockable storage areas.