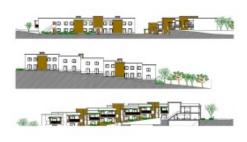

With a partial view of Gramacho golf, this plot of land with 4. 690 m² has a construction project in the context of "Tourism in Rural Areas". The plan is to construct 2 two story buildings comprising of 14 rental units. 10 x 3 bedroom, 2 x 2 bedroom and 2 x 1 bedroom. Front desk, commercial area, swimming pool, bar, laundry, recreation room, green areas and an underground car park with lockable storage areas.

Subject to final approval but has pre-guidance, this will be approved and will be at the time of sale or before. Awaiting documentation.

Ideally located only 5 minutes' drive from two of the Algarve's best golf courses, good quality restaurants and shops, 5 minutes from the center of the popular fishing town of Ferragudo.