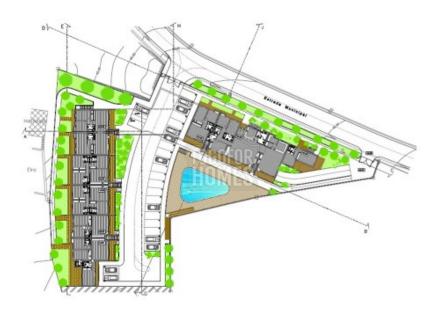

# Early opportunity to purchase a rural tourism project located in Ferragudo

ref. LG1315 1.100.000€

PLOT IN ESTÔMBAR

4.690<sup>m2</sup>

Location +

Estômbar Town Estômbar e Parish **Parchal** Municipality Lagoa, Faro Region Algarve (Central)

Details +

Residential Usage Plot Type Bedrooms 36 Bathrooms 41 Floors

- Plot area 4690 m<sup>2</sup>
- Construction area 2000 m²
- · Two floors
- 15 houses
- Rural tourism license awaiting approval
- The price includes the plot only, not the construction costs
- · Nearest beach 2.4km

With a partial view of Gramacho golf, this plot of land with 4. 690 m² has a construction project in the context of "Tourism in Rural Areas". The plan is to construct 2 two story buildings comprising of 14 rental units. 10 x 3 bedroom, 2 x 2 bedroom and 2 x 1 bedroom. Front desk, commercial area, swimming pool, bar, laundry, recreation room, green areas and an underground car park with lockable storage areas.

#### **Amenities**

- Underground garage for 10 vehicles
- Outdoor parking for 25 vehicles
- Lockable storage areas
- Option to change plans and add extra rooms