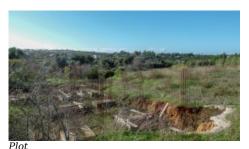

# Early opportunity to purchase a rural tourism project located in Ferragudo

ref. LG1315 1.100.000€

PLOT IN ESTÔMBAR

4.690<sup>m2</sup>

Location +

Estômbar Town Estômbar e Parish **Parchal** Municipality Lagoa, Faro Region Algarve (Central)

With a partial view of Gramacho golf, this plot of land with 4. 690 m² has a construction project in the context of "Tourism in Rural Areas". The plan is to construct 2 two story buildings comprising of 14 rental units. 10 x 3 bedroom, 2 x 2 bedroom and 2 x 1 bedroom. Front desk, commercial area, swimming pool, bar, laundry, recreation room, green areas and an underground car park with lockable storage areas.