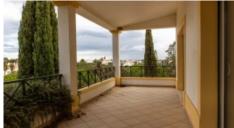

The office has an entrance hall, large office space and doubleglazed doors open onto the wide private balcony with views to the golf course. There is a staircase which descends to the basement level. Here you will find a good-sized storage room and a cloakroom.