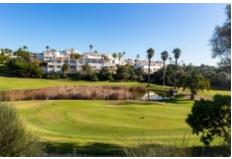

• Constructed in 2008 - Excellent condition

Quiet location

· Close to beaches

• Distance to Beach: 950m

Located on the Golf resort of Vale do Milho, this office space is ideally situated. There is plenty of outdoor parking available and the communal gardens are well maintained.

### Location

- Distance to Beach: 950m
- Dist. To Golf: 0km Vale do Milho
- Dist. From Airport: 64km
- Dist. Nearest school: 6.8km Noble International School
- Dist. Nearest town: 2km Carvoeiro