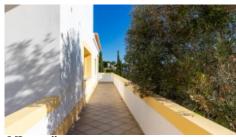

The office has an entrance hall, large office space and doubleglazed doors open onto the wide private balcony with views to the golf course. There is a staircase which descends to the basement level. Here you will find a good-sized storage room and a cloakroom.