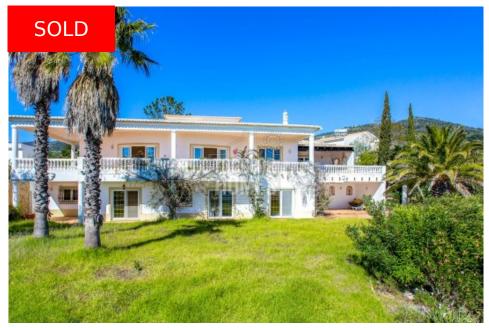

# Huge 4 Bed Villa with pool and amazing distant Sea Views, Caldas de Monchique

ref. **LG1900** 790.000€

VILLA IN MONCHIQUE

600<sup>m2</sup>

## Location +

Monchique Town Parish Monchique Municipality Monchique, Faro Algarve (West) Region

Details +

Residential Usage Villa Type Construction Year 2001 Rooms 5 Bedrooms 4 5 Bathrooms Floors 2

- Living area 600m2; Construction 680m2
- Plot size 2000m<sup>2</sup>
- 4 bedrooms en-suite, 2 x WC, pool shower room
- Year of construction 2001; Renovation required
- Infinity pebble pool with views to the coast
- · Previously had an AL license

This sumptuous property is located on a peaceful urbanization and within walking distance to restaurants, spas and post office. It has been left empty for some years and is in need of some repair but overall in very good condition. It would be a great investment.