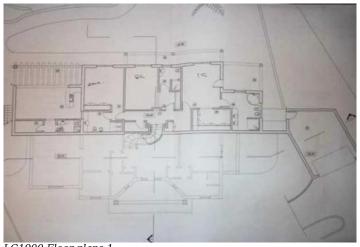

## Ground floor:

- Huge entrance hall
- Huge open plan living/dining
- · Large kitchen with dining
- Cosy lounge
- Guest WC
- Laundry
- · Large bedroom with en-suite
- Terrace from kitchen all along front of house

#### Lower floor:

- Two large bedrooms en-suite
- · Huge master bedroom with en-suite and dressing area,
- · Under stair wine storage
- Opens to garden and pool

#### Upper Floor:

Large garage above which is a studio with toilet

#### Outside:

- Garden
- Covered pool terrace with bar and shower room
- Technical room for solar heated water

# **FLOOR PLANS**

LG1900 Floor plans 1

LG1900 Floor plans 2