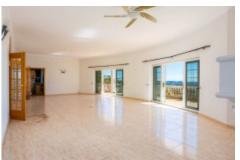

## Ground floor:

- Huge entrance hall
- Huge open plan living/dining
- · Large kitchen with dining
- Cosy lounge
- Guest WC
- Laundry
- · Large bedroom with en-suite
- Terrace from kitchen all along front of house

Living Room + Lounge/Dining

Kitchen +

Own Entrance, Open Plan, Kitchen/Dining

Other Rooms +

Storage Room, Laundry, Office/Study, Games/TV Room

Bedroom +

1 on Ground Floor, 3 on Lower Level

Bathroom +