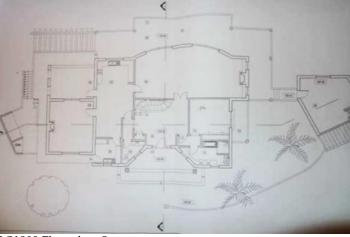

## Ground floor:

- Huge entrance hall
- Huge open plan living/dining
- · Large kitchen with dining
- Cosy lounge
- Guest WC
- Laundry
- · Large bedroom with en-suite
- Terrace from kitchen all along front of house

#### Lower floor:

- Two large bedrooms en-suite
- · Huge master bedroom with en-suite and dressing area,
- · Under stair wine storage
- Opens to garden and pool

#### Upper Floor:

Large garage above which is a studio with toilet

#### Outside:

- Garden
- Covered pool terrace with bar and shower room
- Technical room for solar heated water

# **FLOOR PLANS**

LG1900 Floor plans 1

LG1900 Floor plans 2