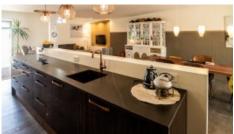

Ground floor:

- Large open plan living area/dining room/kitchen
- Guest WC
- Inner courtyard & terrace

Lagos Office - ALGARVE: Marina de Lagos, Edifício Astrolábio, Lote 24-Loja 5 GPS. 37° 6' 41.85" N - 8° 40' 30.251" W

Own Entrance, Open Plan, Fully Fitted, Modern, Island

Other Rooms +

Storage, Laundry, Office/Study

# PHOTO GALLERY

Open Plan Living Area & Kitchen

Townhouse

Master Bedroom

Bathroom

Kitchen

Garden

Master Bathroom