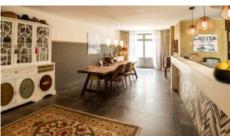

Ground floor:

- Large open plan living area/dining room/kitchen
- Guest WC
- Inner courtyard & terrace

Lagos Office - ALGARVE: Marina de Lagos, Edifício Astrolábio, Lote 24-Loja 5 GPS. 37° 6' 41.85" N - 8° 40' 30.251" W

Own Entrance, Open Plan, Fully Fitted, Modern, Island

Other Rooms +

Storage, Laundry, Office/Study