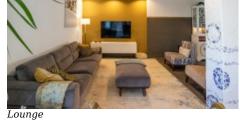

Ground floor:

- Large open plan living area/dining room/kitchen
- Guest WC
- Inner courtyard & terrace

Lagos Office - ALGARVE: Marina de Lagos, Edifício Astrolábio, Lote 24-Loja 5 GPS. 37° 6' 41.85" N - 8° 40' 30.251" W

# Access +

Tarmac, Manual Entrance Gate

Parking +

Private Parking, Parking outdoors

Living Room + Lounge/Dining, Patio Doors

Terrace +

Terraces, Roof Terrace

Kitchen +