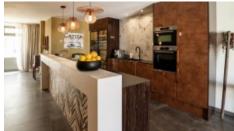

Ground floor:

- Large open plan living area/dining room/kitchen
- Guest WC
- Inner courtyard & terrace

Lagos Office - ALGARVE: Marina de Lagos, Edifício Astrolábio, Lote 24-Loja 5 GPS. 37° 6' 41.85" N - 8° 40' 30.251" W

Own Entrance, Open Plan, Fully Fitted, Modern, Island

Other Rooms +

Storage, Laundry, Office/Study