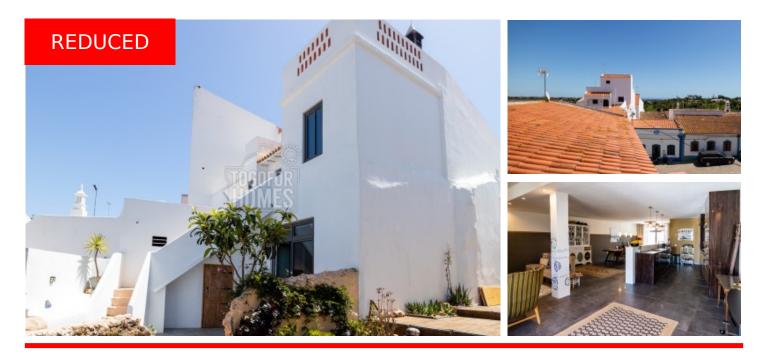

# Renovated, historic 3 bedroom townhouse and urban plot in the village centre of Porches TOWNHOUSE IN PORCHES

ref. **LG1915** 675.000€ 595.000€

| 3 | 2 |  | 220 <sup>m2</sup> | 425 <sup>m2</sup> 🗯 | <b>*†</b> |  |  |  |
|---|---|--|-------------------|---------------------|-----------|--|--|--|
|---|---|--|-------------------|---------------------|-----------|--|--|--|

#### Living Area 220m<sup>2</sup>

- Plot Size 425m<sup>2</sup>
- Year of Construction Pre 1951, Renovation 2022
- 3 Bedrooms, 2 Bathrooms, 1 En-Suite, 1 W.C.
- Walking Distance to Café, Restaurants and Post Office!

4.5 km to beaches

This traditional property has just undergone extensive renovation to a high standard, charm and attention to detail. Everything in the village is within walking distance and there is private parking. It is possible to extend the house to create a larger residence, a separate small terraced house or apartment or a boutique guest house.

### Exterior:

- Large terraces and garden
- Additional plot with parking space
- Storage shed with technical room
- Roof terrace with partial sea view