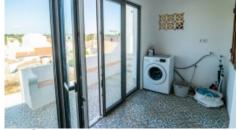

Own Entrance, Open Plan, Fully Fitted, Modern, Island

Other Rooms +

Storage, Laundry, Office/Study

#### First floor:

- Master bedroom with en-suite bathroom
- Guest bedroom
- Family bathroom with freestanding bath tub
- Landing with space for dressing room/storage
- Additional room/office
- Laundry room with access to garden
- Additional room to be finished
- Terrace with views of the countryside

Terrace View

Garden

Parking

Roof Terrace

Guest WC

Gardens 1

Courtyard

Laundry Room