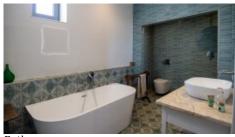

#### Bedroom +

3 on First Floor, En-Suite, Dressing Area, Terrace

Bathroom +

Family Bathroom, Guest Toilet

Heating-Cooling System + Pre-Installation for Underfloor

Heating, Salamandra, Electric heaters

#### First floor:

- Master bedroom with en-suite bathroom
- Guest bedroom
- Family bathroom with freestanding bath tub
- Landing with space for dressing room/storage
- Additional room/office
- Laundry room with access to garden
- Additional room to be finished
- Terrace with views of the countryside