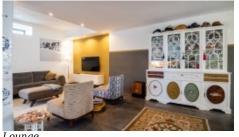

Ground floor:

- Large open plan living area/dining room/kitchen
- Guest WC
- Inner courtyard & terrace

Lagos Office - ALGARVE: Marina de Lagos, Edifício Astrolábio, Lote 24-Loja 5 GPS. 37° 6' 41.85" N - 8° 40' 30.251" W

# Access +

Tarmac, Manual Entrance Gate

Parking +

Private Parking, Parking outdoors

Living Room + Lounge/Dining, Patio Doors

Terrace +

Terraces, Roof Terrace

Kitchen +