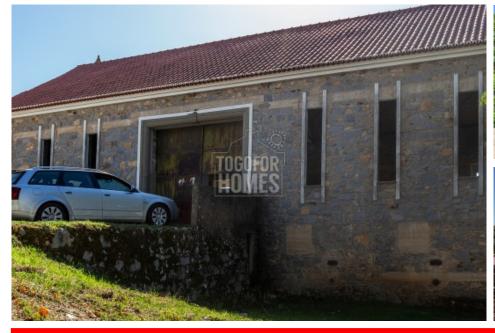

# Opportunity! Impressive former Olive Oil Mill in the heart of Marmelete

ref. LG2020 850.000€

**FACTORY IN MARMELETE** 

■ 1 ■ 551<sup>m2</sup>

#### Location +

Marmelete Town Parish Marmelete Municipality Monchique, Faro Algarve (West) Region

Details +

Commercial Usage Factory Type Construction Year 1951 Rooms 6 1 Bathrooms 2 Floors

- Business not in operation
- Living area 551m<sup>2</sup>
- Constructed area 610m<sup>2</sup>
- Plot 780m<sup>2</sup>
- 2 floors
- Year of construction Pre-1951
- · New roof
- Solid Stone Construction
- Numerous Windows flooding light into the property
- Spectacular Views
- Distance to the beach 24.8 km

The property was once a prominent Olive oil producing factory. It still has all the original features and equipment on the premises. This Impressive, and very large building. has potential to become another thriving industrial/commercial business, subject to project submission and approval.

## PHOTO GALLERY

Ground Floor

Ground Floor

Additional room

Property

View from front

Street

Rear of property