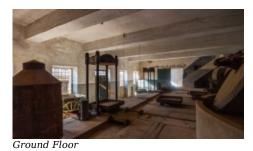

## Ground floor:

- Large open-plan space with 3 separate rooms and large entrance to side road
- · Large windows
- Toilet

## PHOTO GALLERY

Ground Floor

Ground Floor

Additional room

Property

View from front

Street

Rear of property