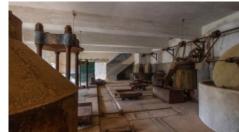

The property was once a prominent Olive oil producing factory. It still has all the original features and equipment on the premises. This Impressive, and very large building. has potential to become another thriving industrial/commercial business, subject to project submission and approval.

## Ground floor:

- Large open-plan space with 3 separate rooms and large entrance to side road
- · Large windows
- Toilet

## 1st Floor:

- Large open space, numerous windows with fantastic views
- Solid stone walls and concrete floors

Engine room

Additional room