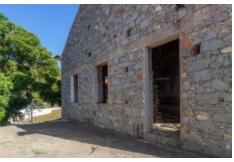

## Ground floor:

- Large open-plan space with 3 separate rooms and large entrance to side road
- · Large windows
- Toilet

## 1st Floor:

- Large open space, numerous windows with fantastic views
- Solid stone walls and concrete floors

## PHOTO GALLERY

Ground Floor

Ground Floor

Additional room

Property

View from front

Street

Rear of property