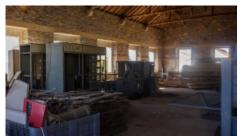

The property was once a prominent Olive oil producing factory. It still has all the original features and equipment on the premises. This Impressive, and very large building. has potential to become another thriving industrial/commercial business, subject to project submission and approval.

## Ground floor:

- Large open-plan space with 3 separate rooms and large entrance to side road
- · Large windows
- Toilet