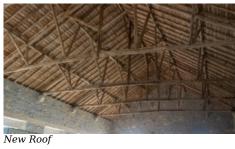

#### Location +

Marmelete Town Parish Marmelete Municipality Monchique, Faro Algarve (West) Region

Details +

Commercial Usage Factory Type Construction Year 1951 Rooms 6 1 Bathrooms 2 Floors

- Business not in operation
- Living area 551m<sup>2</sup>
- Constructed area 610m<sup>2</sup>
- Plot 780m<sup>2</sup>
- 2 floors
- Year of construction Pre-1951
- · New roof
- Solid Stone Construction
- Numerous Windows flooding light into the property
- Spectacular Views
- Distance to the beach 24.8 km