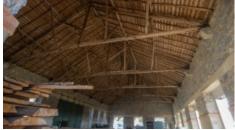

## 1st Floor:

- Large open space, numerous windows with fantastic views
- Solid stone walls and concrete floors