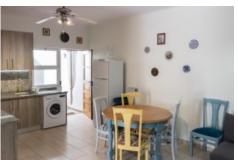

## Ground floor:

- Living and dining room with open-plan fitted kitchen.
- 1 Bedroom, 1 bathroom with shower

First floor:

Lagos Office - ALGARVE:

Open Plan, Fully Fitted, Fully Equipped

Other Rooms +

Storage

Equipment +

Satellite/Internet TV, Boiler

Water-Electricity-Drainage +

Mains electric, Mains water, Mains drainage

Windows +