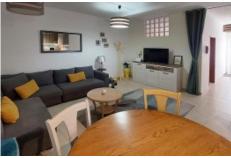

## Ground floor:

- Living and dining room with open-plan fitted kitchen.
- 1 Bedroom, 1 bathroom with shower

First floor:

Lagos Office - ALGARVE:

Tarmac

Parking +

Parking outdoors

Living Room +

Lounge/Dining

Terrace +

**Roof Terrace** 

Kitchen +