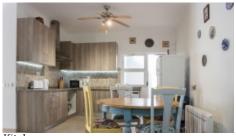

## Ground floor:

- Living and dining room with open-plan fitted kitchen.
- 1 Bedroom, 1 bathroom with shower

First floor:

Lagos Office - ALGARVE:

Open Plan, Fully Fitted, Fully Equipped

Other Rooms +

Storage

Equipment +

Satellite/Internet TV, Boiler

Water-Electricity-Drainage +

Mains electric, Mains water, Mains drainage

Windows +