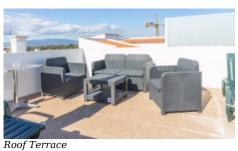

Tarmac

Parking +

Parking outdoors

Living Room +

Lounge/Dining

Terrace +

**Roof Terrace** 

Kitchen +

Double glazing, Manual Shutters/Blinds

Exterior +

**Roof Terrace** 

Views +

Sea View, Town View, Countryside View

• 2 Bedrooms and 1 bathroom with bath

External:

• 2 Roof terraces

**Amenities** 

• Fully equipped kitchen

Roof terraces

Location

• Distance to the nearest golf course: 3km

• Distance to the nearest sea: 200m

• Distance to the next beach: 1km

• Distance to Portimao: 5km