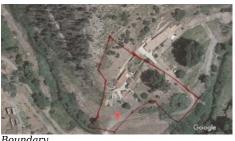

## 🖴 6 들 6 🔳 429<sup>m2</sup> 🗌 5.450<sup>m2</sup> 👫 并 📬

| Location +                               |                                                         |
|------------------------------------------|---------------------------------------------------------|
| Town<br>Parish<br>Municipality<br>Region | Alferce<br>Alferce<br>Monchique, Faro<br>Algarve (West) |
|                                          |                                                         |

- Living area 429m<sup>2</sup> Construction 459m<sup>2</sup>
- Plot size 5.450m<sup>2</sup>
- Year of construction pre 1951 Renovation 2010 and 2021
- 2 houses, studio with bathroom, independent en-suite bedroom,

#### Location

9km to Monchique with all amenities including fresh market 1.5km to Alferce with some amenities 35km to south and west coast beaches 80km to Faro airport

Lagos Office - ALGARVE: Marina de Lagos, Edifício Astrolábio, Lote 24-Loja 5 GPS. 37° 6' 41.85" N - 8° 40' 30.251" W