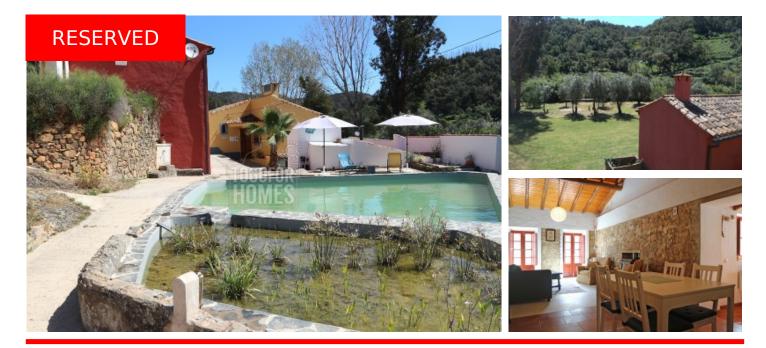

# 6 Bedroom Country Estate with natural pool in river valley near Monchique

VILLA IN ALFERCE

|    | ref. | LG | 2088 |  |
|----|------|----|------|--|
| 60 | 0.   | 00 | €00  |  |

D

- Living area 429m<sup>2</sup> Construction 459m<sup>2</sup>
- Plot size 5.450m<sup>2</sup>
- Year of construction pre 1951 Renovation 2010 and 2021
- 2 houses, studio with bathroom, independent en-suite bedroom,

laundry room, shower room, workshop, car port

- Plant filtered natural swimming pool
- Large water storage tank
- Yoga deck
- 35km to south and west coast beaches

This lovely collection of buildings has been converted from an old water mill and is currently used as a yoga retreat. It has been well cared for and developed over the past few years. It is secluded but not isolated having a neighbouring house nearby, but everything is very private and peaceful. The yoga deck is hidden in a shady place in the garden. The land along the riverbank would be ideal for growing produce as it is flat and fertile.

Windows + Wooden Shutters, Single Glazing, Double glazing

Pool + Natural Pool, Shower

Garden + Private, Fenced

#### Location

9km to Monchique with all amenities including fresh market 1.5km to Alferce with some amenities 35km to south and west coast beaches 80km to Faro airport

Lagos Office - ALGARVE: Marina de Lagos, Edifício Astrolábio, Lote 24-Loja 5 GPS. 37° 6' 41.85" N - 8° 40' 30.251" W