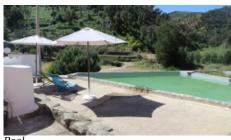

laundry room, shower room, workshop, car port

- Plant filtered natural swimming pool
- Large water storage tank
- Yoga deck
- 35km to south and west coast beaches

This lovely collection of buildings has been converted from an old water mill and is currently used as a yoga retreat. It has been well cared for and developed over the past few years. It is secluded but not isolated having a neighbouring house nearby, but everything is very private and peaceful. The yoga deck is hidden in a shady place in the garden. The land along the riverbank would be ideal for growing produce as it is flat and fertile.

Windows + Wooden Shutters, Single Glazing, Double glazing

Pool + Natural Pool, Shower

Garden + Private, Fenced