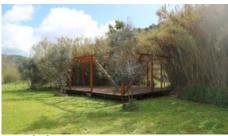

laundry room, shower room, workshop, car port

- Plant filtered natural swimming pool
- Large water storage tank
- Yoga deck
- 35km to south and west coast beaches

This lovely collection of buildings has been converted from an old water mill and is currently used as a yoga retreat. It has been well cared for and developed over the past few years. It is secluded but not isolated having a neighbouring house nearby, but everything is very private and peaceful. The yoga deck is hidden in a shady place in the garden. The land along the riverbank would be ideal for growing produce as it is flat and fertile.

+351 282 476 568 enquiries@togofor-homes.com www.togofor-homes.com

YOUR PROPERTY SPECIALISTS

Exterior +

Courtyard, Yoga Deck

Views + Countryside View

Lagos Office - ALGARVE: Marina de Lagos, Edifício Astrolábio, Lote 24-Loja 5 GPS. 37° 6' 41.85" N - 8° 40' 30.251" W