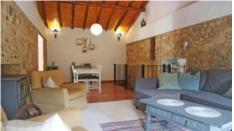

#### House 1

- Ground floor
- Entrance hall
- To the right an en-suite bedroom with access to terrace
- Through the long hall to a bedroom and bathroom First floor
- Open plan dining and living room with wood burning fire
- Kitchen with access to outdoor seating area

House 2

Ground floor

- Living area with wood burner and access to large terrace
- To the left a bathroom and small bedroom
- Kitchen
- Lower floor
- Double bedroom