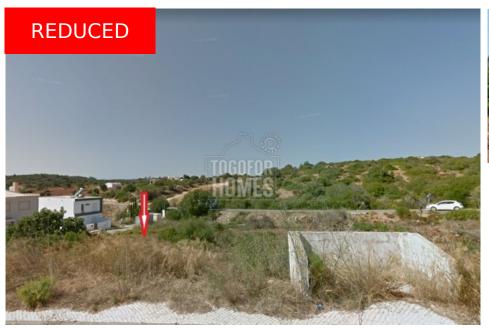

# One of the last plots in an elevated position with sea views and planning permission, Salema PLOT IN SALEMA

220.000€ 199.000€

ref. LG2112

135<sup>m2</sup>

Location +

Salema Town Parish **Budens** Vila do Bispo, Municipality

Region Algarve (West)

Details +

Usage Residential

Туре Plot

Areas +

Living Area 135 m<sup>2</sup> Usable area 180 m<sup>2</sup> Plot Area 307 m<sup>2</sup>

- Fixed price promotion until the 31.05.24
- Plot 306,75 m<sup>2</sup>
- Approved project for a 4 bedroom villa with 135m<sup>2</sup> living area and buildable area up to 180m<sup>2</sup> and pool
- · Quiet, elevated position
- Distance to the beach 750m