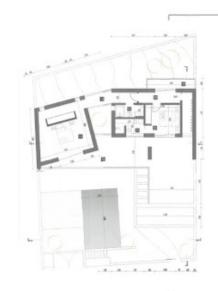

amenities and the beach.

If you want fewer bedrooms and a larger living space, you can submit a new project. We can recommend architects and property developers.

Do not miss this opportunity!



Lagos Office - ALGARVE: Marina de Lagos, Edifício Astrolábio, Lote 24-Loja 5





### YOUR PROPERTY SPECIALISTS

Access +

Tarmac, Easy Access

Views +

Sea View, Panoramic View

Extra Features +

**Building Plots** 

#### **Amenities**

Mains connections for water, electricity & sewage

#### Location

- Distance to the beach 750m
- Distance to the golf course 2.8km (Parque da Floresta)
- Distance to Faro airport 104 km
- Distance to Lagos city centre 4 km
- Distance to the centre of Salema 500m







## PHOTO GALLERY







Plot





Salema





# **FLOOR PLANS**





Basement

Ground Floor



First Floor