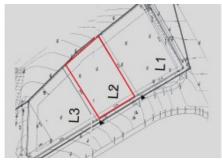

# One of the last plots in an elevated position with sea views and planning permission, Salema PLOT IN SALEMA

220.000€ 199.000€

ref. LG2112



135<sup>m2</sup>











Location +

Salema Town Parish **Budens** Vila do Bispo, Municipality

Region Algarve (West)

Details +

Usage Residential

Туре Plot

Areas +

Living Area 135 m<sup>2</sup> Usable area 180 m<sup>2</sup> Plot Area 307 m<sup>2</sup>

- Fixed price promotion until the 31.05.24
- Plot 306,75 m<sup>2</sup>
- Approved project for a 4 bedroom villa with 135m<sup>2</sup> living area and buildable area up to 180m<sup>2</sup> and pool
- · Quiet, elevated position
- Distance to the beach 750m

Have you ever dreamed of building your own villa with pool? Or would you like a property as an investment to generate rental income?

Th