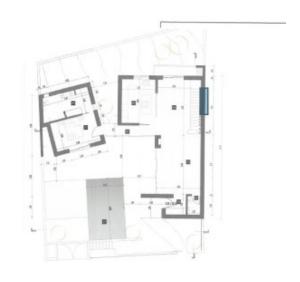

# **FLOOR PLANS**

Basement

Ground Floor

First Floor

A 4 bedroom villa can be built over 2 floors and basement. The plot offers sea views and is within walking distance of all

amenities and the beach.

If you want fewer bedrooms and a larger living space, you can submit a new project. We can recommend architects and property developers.