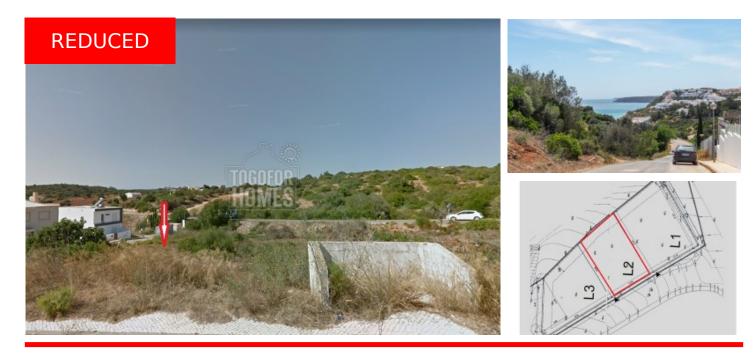

# One of the last plots in an elevated position with sea views and planning permission, Salema PLOT IN SALEMA

ref. LG2112 220.000€ 199.000€

| <b>1</b> 35 <sup>m2</sup> 3                                   |                                                              | NA                                                                                                                                                                                                                                                                                                                                                                                                                                                                                                                                                                                                                                                                                                                                                                                                                                                                                                               |
|---------------------------------------------------------------|--------------------------------------------------------------|------------------------------------------------------------------------------------------------------------------------------------------------------------------------------------------------------------------------------------------------------------------------------------------------------------------------------------------------------------------------------------------------------------------------------------------------------------------------------------------------------------------------------------------------------------------------------------------------------------------------------------------------------------------------------------------------------------------------------------------------------------------------------------------------------------------------------------------------------------------------------------------------------------------|
| <b>Location</b> +<br>Town<br>Parish<br>Municipality<br>Region | Salema<br>Budens<br>Vila do Bispo,<br>Faro<br>Algarve (West) | <ul> <li>Fixed price promotion until the end of April 2024</li> <li>Plot 306,75 m<sup>2</sup></li> <li>Approved project for a 4 bedroom villa with 135m<sup>2</sup> living area and buildable area up to 180m<sup>2</sup> and pool</li> <li>Quiet, elevated position</li> <li>Distance to the beach 750m</li> <li>Have you ever dreamed of building your own villa with pool?<br/>Or would you like a property as an investment to generate rental income?</li> <li>Then this south facing plot in the sought after coastal town of Salema could be just what you are looking for!</li> <li>A 4 bedroom villa can be built over 2 floors and basement.<br/>The plot offers sea views and is within walking distance of all amenities and the beach.</li> <li>If you want fewer bedrooms and a larger living space, you can submit a new project. We can recommend architects and property developers.</li> </ul> |
| <b>Details</b> +<br>Usage<br>Type                             | Residential<br>Plot                                          |                                                                                                                                                                                                                                                                                                                                                                                                                                                                                                                                                                                                                                                                                                                                                                                                                                                                                                                  |
| <b>Areas</b> +<br>Living Area<br>Usable area<br>Plot Area     | 135 m²<br>180 m²<br>307 m²                                   |                                                                                                                                                                                                                                                                                                                                                                                                                                                                                                                                                                                                                                                                                                                                                                                                                                                                                                                  |
|                                                               |                                                              | Do not miss this opportunity!                                                                                                                                                                                                                                                                                                                                                                                                                                                                                                                                                                                                                                                                                                                                                                                                                                                                                    |

#### YOUR PROPERTY SPECIALISTS

Access +

Tarmac, Easy Access

Views +

Sea View, Panoramic View

Extra Features + Building Plots

#### Location

- Distance to the beach 750m
- Distance to the golf course 2.8km (Parque da Floresta)
- Distance to Faro airport 104 km
- Distance to Lagos city centre 4 km
- Distance to the centre of Salema 500m