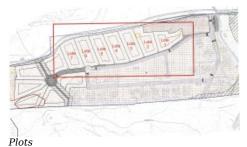

The property is located in a popular urbanization between Lagos and Portimão, not far from a golf course and the beach. It is one of 2 properties still available, out of a total of 7, located next to each other.