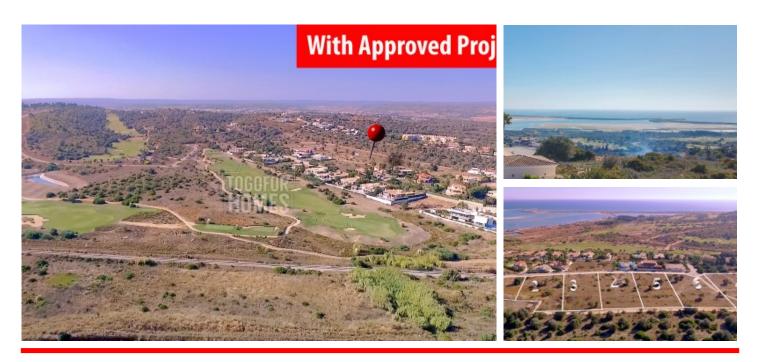

The property is located in a popular urbanization between Lagos and Portimão, not far from a golf course and the beach. It is one of 2 properties still available, out of a total of 7, located next to each other.

### Location

- Distance to nearest beach: 1km
- Distance to nearest school: 2km
- Distance to nearest golf course: 1km
- Distance to nearest town: 1.5km
- Distance to Faro International Airport: 80km