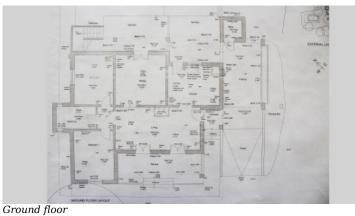

Ground floor

Lagos Office - ALGARVE:

Areas +

Living Area 120 m²
Usable area 160 m²
Plot Area 22,920 m²

Access +

Tarmac, Electric Gates, Driveway

Parking +

Parking outdoors, Carport

# **FLOOR PLANS**

First Floor