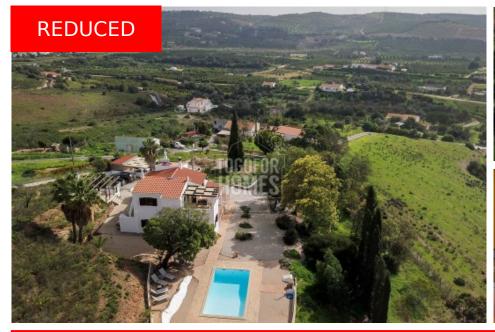

# Beautiful 4 Bedroom Country Villa with Private Pool, 2.3ha Plot and Panoramic Views near Silves

850.000€ 795.000€

ref. LG2220

VILLA IN SILVES

In an elevated position within the rolling hills and famous orange groves of Silves, this beautiful 4-bedroom villa with pool offers privacy and 360° panoramic views of the Algarve countryside. The 2.29-hectare plot includes gardens, several terraces ideal for fruit trees, and rustic land. Ideal as a permanent home or extended family the 2 floors have their own independent entrances with 2 bedrooms, bathroom, kitchen and living areas on each floor. The property is a few minutes' drive from the historic mediaeval town of Silves.