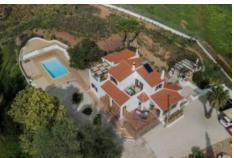

In an elevated position within the rolling hills and famous orange groves of Silves, this beautiful 4-bedroom villa with pool offers privacy and 360° panoramic views of the Algarve countryside. The 2.29-hectare plot includes gardens, several terraces ideal for fruit trees, and rustic land. Ideal as a permanent home or extended family the 2 floors have their own independent entrances with 2 bedrooms, bathroom, kitchen and living areas on each floor. The property is a few minutes' drive from the historic mediaeval town of Silves.

#### Exterior:

- · Outside kitchen area with terrace
- · Private pool with amazing views
- Fruit trees and a terraced plot ready for oranges
- Carport and gravelled drive with spaces for several cars