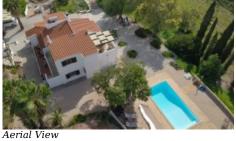

In an elevated position within the rolling hills and famous orange groves of Silves, this beautiful 4-bedroom villa with pool offers privacy and 360° panoramic views of the Algarve countryside. The 2.29-hectare plot includes gardens, several terraces ideal for fruit trees, and rustic land. Ideal as a permanent home or extended family the 2 floors have their own independent entrances with 2 bedrooms, bathroom, kitchen and living areas on each floor. The property is a few minutes' drive from the historic mediaeval town of Silves.

Windows +

Single Glazing, Manual Shutters/Blinds

Pool +

Private, 8x4m, Shower

Garden +

Private, Landscaped, Natural, BBQ

Exterior +

- Conservatory with amazing views
- Living room with fireplace & access to terrace
- Dining room with fireplace & access to terrace
- Fully fitted, fully equipped kitchen
- · Laundry room
- 2 double bedrooms and family bathroom

#### Exterior:

- · Outside kitchen area with terrace
- · Private pool with amazing views
- Fruit trees and a terraced plot ready for oranges
- Carport and gravelled drive with spaces for several cars