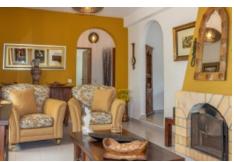

**Living Room** +

Fireplace

Terrace +

Balcony/Terrace, Garden Terrace

Kitchen +

Fully Fitted, Fully Equipped

Other Rooms +

Laundry, Storage, Conservatory

Bathroom +

2 Family Bathrooms

Heating-Cooling System +

2 woodburning fires

Equipment +

Internet/Phone, Cable/Satellite TV

Water-Electricity-Drainage +

Mains electric, Septic tank, Gas Bottle, Cistern, Mains water