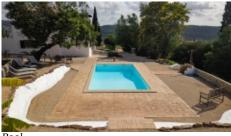

Windows +

Single Glazing, Manual Shutters/Blinds

Pool +

Private, 8x4m, Shower

Garden +

Private, Landscaped, Natural, BBQ

Exterior +

- Conservatory with amazing views
- Living room with fireplace & access to terrace
- Dining room with fireplace & access to terrace
- Fully fitted, fully equipped kitchen
- · Laundry room
- 2 double bedrooms and family bathroom

#### Exterior:

- · Outside kitchen area with terrace
- · Private pool with amazing views
- Fruit trees and a terraced plot ready for oranges
- Carport and gravelled drive with spaces for several cars