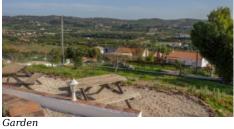

Windows +

Single Glazing, Manual Shutters/Blinds

Pool +

Private, 8x4m, Shower

Garden +

Private, Landscaped, Natural, BBQ

Exterior +

- Conservatory with amazing views
- Living room with fireplace & access to terrace
- Dining room with fireplace & access to terrace
- Fully fitted, fully equipped kitchen
- · Laundry room
- 2 double bedrooms and family bathroom

#### Exterior:

- · Outside kitchen area with terrace
- · Private pool with amazing views
- Fruit trees and a terraced plot ready for oranges
- Carport and gravelled drive with spaces for several cars