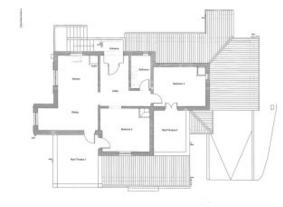

ivate pool with amazing views
- Fruit trees and a terraced plot ready for oranges
- Carport and gravelled drive with spaces for several cars

#### **Amenities**

- · Air conditioning in some rooms
- Fireplace
- · Solar panels for water
- Mains electric, cistern, septic tank
- Two separate entrances ideal flexible accommodation

### Location

- 18km to the nearest beach
- 11km to nearest golf course
- 5.9km to nearest school
- 62km to Faro Airport
- 6km to nearest town Silves







Patio

Views +

Countryside View, Panoramic View







## PHOTO GALLERY





Terrace



Pool



Kitchen



Kitchen



Bedroom



Bathroom



Bedroom



View



Lounae



Kitchen



Bedroom



Bathroom



Bedroom



Terrace























Property

Front of property



Entrance





# **FLOOR PLANS**





First Floor