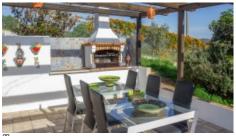

Windows +

Single Glazing, Manual Shutters/Blinds

Pool +

Private, 8x4m, Shower

Garden +

Private, Landscaped, Natural, BBQ

Exterior +

- Conservatory with amazing views
- Living room with fireplace & access to terrace
- Dining room with fireplace & access to terrace
- Fully fitted, fully equipped kitchen
- · Laundry room
- 2 double bedrooms and family bathroom

#### Exterior:

- · Outside kitchen area with terrace
- · Private pool with amazing views
- Fruit trees and a terraced plot ready for oranges
- Carport and gravelled drive with spaces for several cars