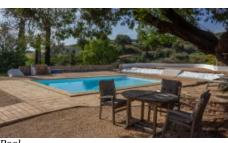

Windows +

Single Glazing, Manual Shutters/Blinds

Pool +

Private, 8x4m, Shower

Garden +

Private, Landscaped, Natural, BBQ

Exterior +

- Conservatory with amazing views
- Living room with fireplace & access to terrace
- Dining room with fireplace & access to terrace
- Fully fitted, fully equipped kitchen
- · Laundry room
- 2 double bedrooms and family bathroom

#### Exterior:

- · Outside kitchen area with terrace
- · Private pool with amazing views
- Fruit trees and a terraced plot ready for oranges
- Carport and gravelled drive with spaces for several cars