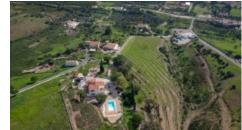

In an elevated position within the rolling hills and famous orange groves of Silves, this beautiful 4-bedroom villa with pool offers privacy and 360° panoramic views of the Algarve countryside. The 2.29-hectare plot includes gardens, several terraces ideal for fruit trees, and rustic land. Ideal as a permanent home or extended family the 2 floors have their own independent entrances with 2 bedrooms, bathroom, kitchen and living areas on each floor. The property is a few minutes' drive from the historic mediaeval town of Silves.

#### Exterior:

- · Outside kitchen area with terrace
- · Private pool with amazing views
- Fruit trees and a terraced plot ready for oranges
- Carport and gravelled drive with spaces for several cars

### Location

- 18km to the nearest beach
- 11km to nearest golf course
- 5.9km to nearest school
- 62km to Faro Airport
- 6km to nearest town Silves

Patio

Views +

Countryside View, Panoramic View