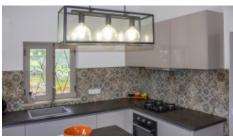

**Living Room** +

Fireplace

Terrace +

Balcony/Terrace, Garden Terrace

Kitchen +

Fully Fitted, Fully Equipped

Other Rooms +

Laundry, Storage, Conservatory

Windows +

Single Glazing, Manual Shutters/Blinds

Pool +

Private, 8x4m, Shower

Garden +

Private, Landscaped, Natural, BBQ

Exterior +

- Conservatory with amazing views
- Living room with fireplace & access to terrace
- Dining room with fireplace & access to terrace
- Fully fitted, fully equipped kitchen
- · Laundry room
- 2 double bedrooms and family bathroom

#### First Floor

- Exterior staircase and own entrance
- 2 double bedrooms and family bathroom
- Lounge with access to terrace and open plan kitchen
- Under stairs storage