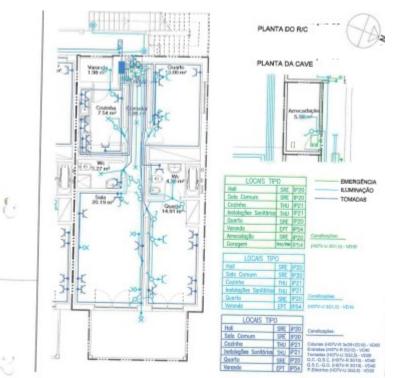

## FLOOR PLANS

LG2233 Floor plans

Lagos Office - ALGARVE: Marina de Lagos, Edifício Astrolábio, Lote 24-Loja 5 GPS. 37° 6' 41.85" N - 8° 40' 30.251" W