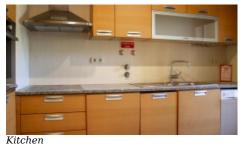

- Living/dining area with access to the terrace
- Fully equipped kitchen
- 2 bedrooms
- 1 en-suite bathroom, 1 family bathroom with underfloor heating
- Large terrace with sea views

Lagos Office - ALGARVE:

Living Room + Lounge/Dining

Terrace + Balcony/Terrace

Kitchen + Fully Fitted

Other Rooms +

Storage

Bedroom +

2, En-Suite, Fitted Wardrobe

Bathroom + 1 Family Bathroom