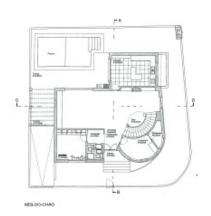

with heat pump
- Mains water, drainage and electricity
- Double glazing and Electric shutters

#### Location

- 1km to the nearest beach
- 400m to golf
- 2.4km to nearest school
- 72km to Faro Airport
- 3km to nearest town Portimão







Pool +

Swimming Pool, Saltwater, Shower

Garden +

Landscaped, Walled

Exterior +

18 Hole Golf Course

Views +

Countryside View, Golf View, Views of surrounding houses

Extra Features +

Modern Construction







## PHOTO GALLERY







Living/Dining





Kitchen







Bedroom - Ground Floor



Bathroom - Ground Floor



Main Bedroom



Principal Bathroom



Main Bedroom Terrace



Bedroom 3



Bedroom 4



Basement













Side of property

Urbanisation



Nearby Beach - Praia do Vau





#### TOOKT NOT EIKHT SI ECIMEISTS

## **FLOOR PLANS**





Ground Floor



First Floor