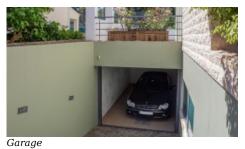

Areas +

Living Area 254 m²
Usable area 456 m²
Plot Area 370 m²

Access +

Tarmac, Driveway, Electric Gates

Parking +

Parking outdoors, Underground Garage, Triple Garage

Living Room + Lounge/Dining

Terrace +

#### Basement

- Garage and large basement area space for three cars
- Additional rooms which could be games room, office, or bedroom
- Bathroom
- Technical room and extra storage rooms