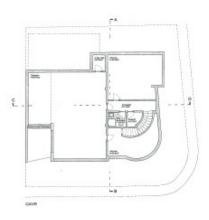

## **FLOOR PLANS**

Ground Floor

First Floor

#### First Floor

- Principal bedroom with dressing area and en-suite
- 2 double bedrooms with en-suite bathrooms
- · Access to terrace with view of golf course