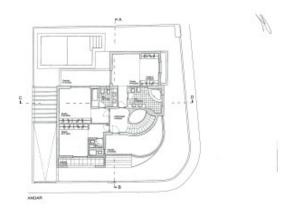

## **FLOOR PLANS**

Ground Floor

First Floor

#### Ground floor

- Entrance hall
- Living room with fireplace, dining area with access to terrace
- Fully fitted, fully equipped new kitchen with access to terrace
- · Laundry Room and Utility Room
- 1 Bedroom

#### Basement

- Garage and large basement area space for three cars
- Additional rooms which could be games room, office, or bedroom
- Bathroom
- Technical room and extra storage rooms