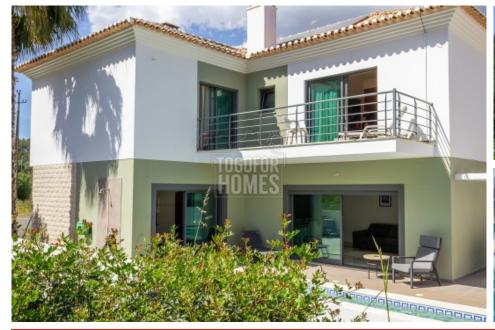

# Immaculate Villa with Pool in quiet location near Praia do Vau and Alto Golf Course, West Algarve

ref. LG2235 6.241.077€

VILLA IN PORTIMÃO

Contemporary villa close to beaches and golf course is an ideal oasis of tranquillity between Portimão and Alvor. This property is perfect as a family home or as a holiday home/investment. Very spacious and modern very generous bedrooms and bathrooms and a beautiful easy to maintain outdoor area with pool patios & garden. The current owners have recently updated this villa with a new kitchen, new exterior and interior painting, solar panels and a thermodynamic heat pump.

#### Exterior

- Private pool with landscaped garden
- · Countryside views
- Recently painted
- · Balconies front and back