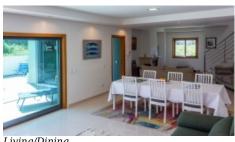

#### Ground floor

- Entrance hall
- Living room with fireplace, dining area with access to terrace
- Fully fitted, fully equipped new kitchen with access to terrace
- · Laundry Room and Utility Room
- 1 Bedroom

Areas +

Living Area 254 m²
Usable area 456 m²
Plot Area 370 m²

Access +

Tarmac, Driveway, Electric Gates

Parking +

Parking outdoors, Underground Garage, Triple Garage

Living Room + Lounge/Dining

Terrace +