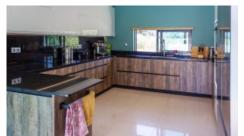

#### Ground floor

- Entrance hall
- Living room with fireplace, dining area with access to terrace
- Fully fitted, fully equipped new kitchen with access to terrace
- · Laundry Room and Utility Room
- 1 Bedroom

Balcony/Terrace, Garden Terrace

Kitchen +

Fully Fitted, Fully Equipped

Other Rooms +

Laundry, Utility Room, Storage Room, Games/TV Room, Basement

Bedroom +

Fitted Wardrobe

Bathroom +

## PHOTO GALLERY

Living/Dining

Kitchen

Bedroom - Ground Floor

Bathroom - Ground Floor

Main Bedroom

Principal Bathroom

Main Bedroom Terrace