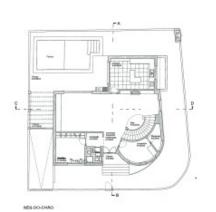

# FLOOR PLANS

Ground Floor

Basement

First Floor

(ng

Ground floor

- Entrance hall
- Living room with fireplace, dining area with access to terrace
- Fully fitted, fully equipped new kitchen with access to terrace
- Laundry Room and Utility Room
- 1 Bedroom