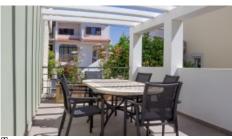

#### Exterior:

- Private pool with landscaped garden
- Countryside views
- Recently painted
- Balconies front and back

### Areas +

| 254 m² |
|--------|
| 456 m² |
| 370 m² |
|        |

Access +

Tarmac, Driveway, Electric Gates

Parking +

Parking outdoors, Underground Garage, Triple Garage

Living Room + Lounge/Dining

**Terrace** + Balcony/Terrace, Garden Terrace