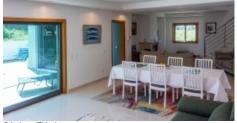

Ground floor

- Entrance hall
- Living room with fireplace, dining area with access to terrace
- Fully fitted, fully equipped new kitchen with access to terrace
- Laundry Room and Utility Room
- 1 Bedroom

### Areas +

| 254 m² |
|--------|
| 456 m² |
| 370 m² |
|        |

Access +

Tarmac, Driveway, Electric Gates

Parking +

Parking outdoors, Underground Garage, Triple Garage

Living Room + Lounge/Dining

**Terrace** + Balcony/Terrace, Garden Terrace