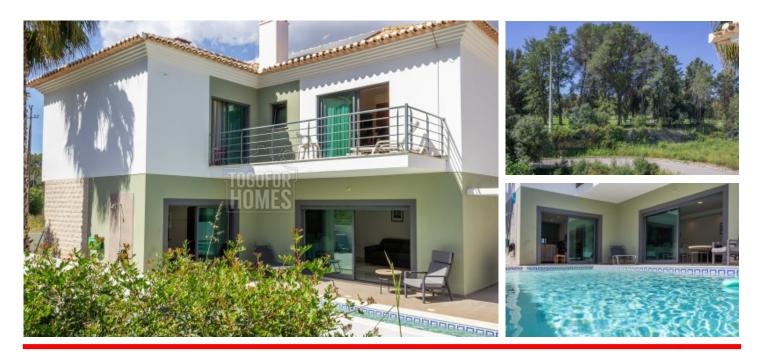

## Immaculate Villa with Pool in guiet location near Praia do Vau and Alto Golf Course, West Algarve VILLA IN PORTIMÃO

ref. LG2235 850.000€

- Exclusive with Togofor Homes
- Living area: 254m<sup>2</sup>, Construction area 457m<sup>2</sup>
- 4+1 bedrooms, 5 bathrooms
- Year of construction, 2009, year of renovation 2022
- Quiet location close to amenities
- Close to Alto golf course
- Distance from beach 1km

Contemporary villa close to beaches and golf course is an ideal oasis of tranquillity between Portimão and Alvor. This property is perfect as a family home or as a holiday home/investment. Very spacious and modern very generous bedrooms and bathrooms and a beautiful easy to maintain outdoor area with pool patios & garden. The current owners have recently updated this villa with a new kitchen, new exterior and interior painting, solar panels and a thermodynamic heat pump.

#### Exterior:

- Private pool with landscaped garden
- Countryside views
- Recently painted
- Balconies front and back

## YOUR PROPERTY SPECIALISTS

Pool +

Swimming Pool, Saltwater, Shower

Garden +

Landscaped, Walled

Exterior + 18 Hole Golf Course

Views +

Countryside View, Golf View, Views of surrounding houses