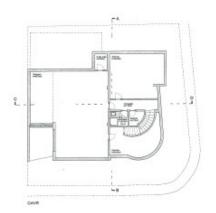

# FLOOR PLANS

Ground Floor

Basement

First Floor

(ng

#### Basement

- Garage and large basement area space for three cars
- Additional rooms which could be games room, office, or bedroom

• Bathroom

• Technical room and extra storage rooms