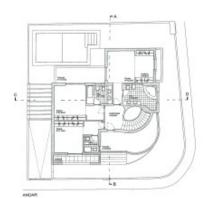

# FLOOR PLANS

Ground Floor

Basement

First Floor

(ng

#### First Floor

- Principal bedroom with dressing area and en-suite
- 2 double bedrooms with en-suite bathrooms
- Access to terrace with view of golf course