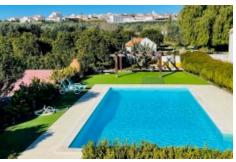

Details +

Commercial Usage Guesthouse Type

Rooms 10 Bedrooms 8 Bathrooms 11 Floors 1 Furnished Partly

- Living area 660m²
- Construction area 700m²
- Total area 200.000m2 (20ha)
- 8 bedrooms, 11 bathrooms
- · Pool and seating areas
- Cultivation of olive groves, orchards

#### Outside:

- Pool & Garden & Leisure Areas
- Orchards and Olive groves
- · Warehouse for the agricultural machinery
- · Caretaker's house

#### YOUR PROPERTY SPECIALISTS

Areas +

Heating-Cooling System +

Central Heating, AC

Pool +

**Swimming Pool** 

Views +

Countryside View