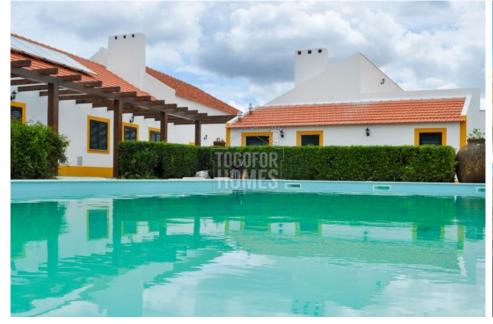

Details +

Commercial Usage Guesthouse Type

Rooms 10 Bedrooms 8 Bathrooms 11 Floors 1 Furnished Partly

- Living area 660m²
- Construction area 700m²
- Total area 200.000m2 (20ha)
- 8 bedrooms, 11 bathrooms
- · Pool and seating areas
- Cultivation of olive groves, orchards

#### Outside:

- Pool & Garden & Leisure Areas
- Orchards and Olive groves
- · Warehouse for the agricultural machinery
- · Caretaker's house

#### YOUR PROPERTY SPECIALISTS

Areas +

Heating-Cooling System +

Central Heating, AC

Pool +

**Swimming Pool** 

Views +

Countryside View