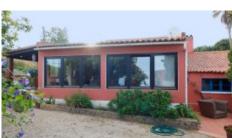

- 100m<sup>2</sup> of it are fully recovered and inhabited by the owner
- The other  $100\text{m}^2$  are being used as storage, however they can be rehabilitated for another house with AL or increase the house already recovered, thus making a single house with  $200\text{m}^2$
- Ruin with 214m² (with the possibility of being increased) that, after rehabilitation, can be turned into 7 suites