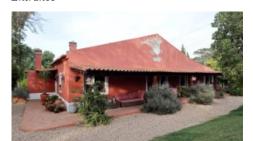

- 3 large suites, living room with wood-burning stove and kitchen
- Air conditioning and heating

- 100m<sup>2</sup> of it are fully recovered and inhabited by the owner
- The other  $100\text{m}^2$  are being used as storage, however they can be rehabilitated for another house with AL or increase the house already recovered, thus making a single house with  $200\text{m}^2$
- Ruin with 214m² (with the possibility of being increased) that, after rehabilitation, can be turned into 7 suites