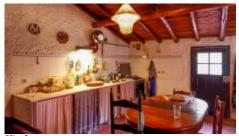

- 3 large suites, living room with wood-burning stove and kitchen
- Air conditioning and heating

Terraces

Kitchen +

Rustic

Other Rooms +

Storage

Bedroom +

4, En-Suite

Bathroom +