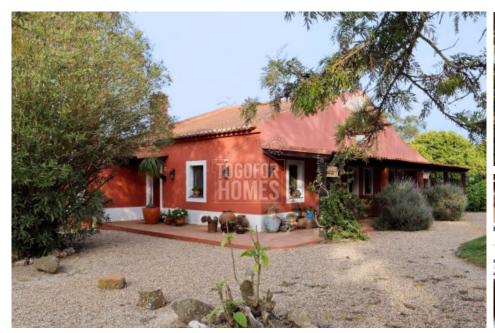

# Huge Estate with Potential and Rental Licence and Rural Tourism Project near the Alentejo Coast

ref. **PDB1975** 3.800.000€

VILLA IN SÃO TEOTÓNIO

## Location +

São Teotónio Town Parish São Teotónio Municipality Odemira, Beja Alentejo (West Region Coast)

Details +

Residential Usage Villa Type Rooms 6 Bedrooms 4 Bathrooms Floors

- Several houses, buildings, one with AL = rental licence
- Living area 414m<sup>2</sup>
- Plot 800.000m<sup>2</sup>
- 4 bedrooms, 3 bathrooms
- Rural tourism project
- · Swimming pool
- · Possibility to expand the buildings
- 4km to the beach of Zambujeira do mar and Praia do Alteirinho

This 80-hectare estate near the Alentejo coast is divided into a residential area and an area for rural tourism. The latter has enormous potential for expansion and construction of a country Hotel, as well as a eucalyptus plantation whose maintenance and operation has been entrusted to a specialized company for the next 19 years.

Here you can enjoy the countryside's peace and the sea, as well as the beach of Zambujeira do mar and Praia do Alteirinho, which are just 4km from the property.

The house with AL (Local accommodation):