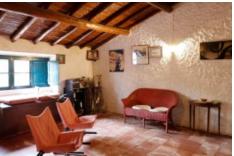

- 3 large suites, living room with wood-burning stove and kitchen
- Air conditioning and heating

Terraces

Kitchen +

Rustic

Other Rooms +

Storage

Bedroom +

4, En-Suite

Bathroom +

- 100m<sup>2</sup> of it are fully recovered and inhabited by the owner
- The other  $100\text{m}^2$  are being used as storage, however they can be rehabilitated for another house with AL or increase the house already recovered, thus making a single house with  $200\text{m}^2$
- Ruin with 214m² (with the possibility of being increased) that, after rehabilitation, can be turned into 7 suites