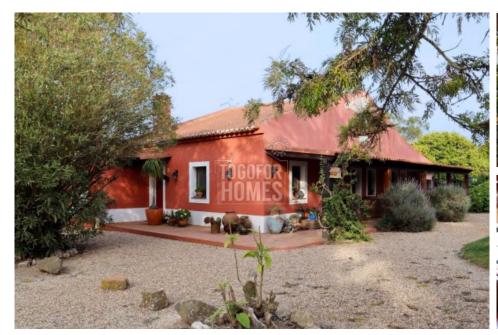

# Huge Estate with Potential and Rental Licence and Rural Tourism Project near the Alentejo Coast

ref. **PDB1975** 3.800.000€

VILLA IN SÃO TEOTÓNIO

## Location +

São Teotónio Town Parish São Teotónio Municipality Odemira, Beja Alentejo (West Region Coast)

Details +

Residential Usage Villa Туре Rooms 6 Bedrooms Bathrooms Floors

- Eligible for Golden Visa
- Several houses, buildings, one with AL = rental licence
- Living area 414m<sup>2</sup>
- Plot 800.000m<sup>2</sup>
- 4 bedrooms, 3 bathrooms
- · Rural tourism project
- · Swimming pool
- Possibility to expand the buildings
- 4km to the beach of Zambujeira do mar and Praia do Alteirinho

This 80-hectare estate near the Alentejo coast is divided into a residential area and an area for rural tourism. The latter has enormous potential for expansion and construction of a country Hotel, as well as a eucalyptus plantation whose maintenance and operation has been entrusted to a specialized company for the next 19 years.