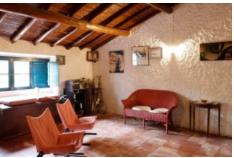

- 3 large suites, living room with wood-burning stove and kitchen

Kitchen +

Rustic

Other Rooms +

Storage

Bedroom +

4, En-Suite

Bathroom +

Family Bathroom