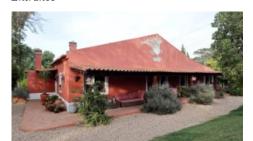

# Huge Estate with Potential and Rental Licence and Rural Tourism Project near the Alentejo Coast

ref. **PDB1975** 3.800.000€

VILLA IN SÃO TEOTÓNIO

## Location +

São Teotónio Town Parish São Teotónio Municipality Odemira, Beja Alentejo (West Region Coast)

Details +

Residential Usage Villa Туре Rooms 6 Bedrooms Bathrooms Floors

- Eligible for Golden Visa
- Several houses, buildings, one with AL = rental licence
- Living area 414m<sup>2</sup>
- Plot 800.000m<sup>2</sup>
- 4 bedrooms, 3 bathrooms
- · Rural tourism project
- · Swimming pool
- Possibility to expand the buildings
- 4km to the beach of Zambujeira do mar and Praia do Alteirinho