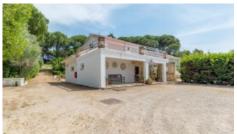

The residential area is composed of two houses:

- House 1 (main house):
- contemporary architecture
- 400m²
- project dated from 1960, by the architect Conceição e Silva

Vilamoura Head Office - ALGARVE: Av. Vilamoura XXI, Sitio das Terras Ruivas, Loja B, Benfarras GPS. 37° 6' 52.426" N - 8° 7' 4.576" W

Garden + Fenced, Auto irrigation

Views + Countryside View, Town View - high ceilings, mezzanine

- total of 6 bedrooms (3 are en-suite)

- the main suite has a large balcony overlooking Palmela and Lisbon

- House 2:

- typically rural

- totally restored, keeping its original style (it was one of the first houses to be registered in Serra da Arrábida in the XVII century) - 3 bedrooms (one of them with a fireplace), living room and kitchen