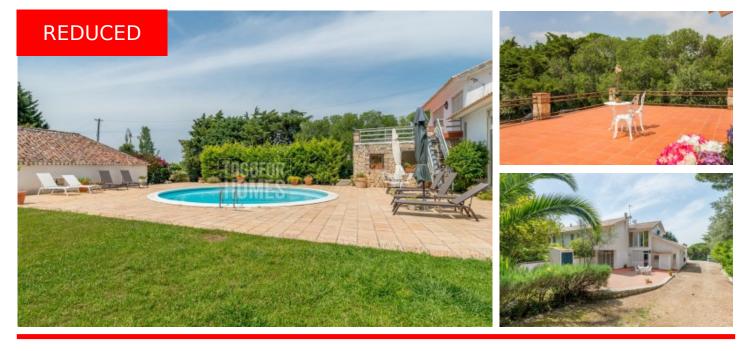

- Living area 400m<sup>2</sup>
- Plot 11.250m<sup>2</sup>
- 2 houses
- 9 bedrooms, 9 bathrooms (3 en-suite)
- Central heating and fireplace
- Swimming pool, Terraces

• Located in an area with beautiful surroundings and beaches (Galapos, Portinho da Arrábida, etc)

Amazing farm in Azeitão, in the middle of the Arrábida Natural Park, a Unesco Biosphere Reserve considered a World Heritage area. Located in a completely fenced area/ prohibited to new constructions.

The fact that this property has been used for tourist activity for several years, (having one of the highest quotes on Airbnb) in an area of high demand, may be interesting for investors who look for high profitability.

The residential area is composed of two houses:

- House 1 (main house):
- contemporary architecture
- 400m²
- project dated from 1960, by the architect Conceição e Silva

Vilamoura Head Office - ALGARVE: Av. Vilamoura XXI, Sitio das Terras Ruivas, Loja B, Benfarras GPS. 37° 6' 52.426" N - 8° 7' 4.576" W

Bathroom +

9

Heating-Cooling System + Fireplace, Central Heating

Equipment + Solar (Water), Alarm System

Water-Electricity-Drainage + Borehole

Windows + **Electric Shutters/Blinds** 

Pool +

Swimming Pool

- large terrace, facing north

Outside:

- fenced property

- automatic irrigation system (fed by water from a borehole) throughout the whole property

- parking lot equipped with an emergency water deposit (15000L)

#### Amenities

- Alarm system
- Suitable for tourism activity
- Swimming pool
- anti-seismic construction
- solar thermal panels with domestic hot water accumulation
- electric shutters
- large glazed areas