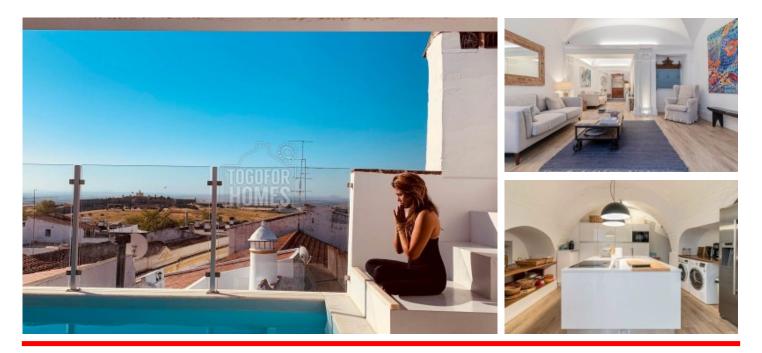

# Lovingly Restored, Large Historic Townhouse in the Centre of Elvas, Alentejo - Now a Beautiful Guesthouse

*ref.* **PDBAG031** 669.398€

TOWNHOUSE IN ELVAS

#### 📟 6 듚 7 🔳 263<sup>m2</sup> 🎒 并 🕸 🗛 🗛 С • Living area 263m<sup>2</sup> Location + • 6 bedrooms, 7 bathrooms Town Elvas • Renovated in 2019 Assunção, Ajuda, • Small pool Salvador e Santo Parish • In the historical town center Ildefonso · Parking off road or on near by parking place Municipality Elvas, Portalegre Region Alentejo (North) The very old building, located in the historical center of Elvas, which had been closed for many years, has been rehabilitated and completely thoroughly renovated. The original elements of charm were kept as much as possible and others were reproduced giving it comfort and uniqueness. There is a pleasant terrace with a small pool and incredible views on the 3rd floor. This property is perfect for a bigger family or to entertain guests or to rent out.

#### 3rd Floor:

• A delightful terrace with a small technical support (fridge/dishwasher/area to store outdoor furniture)

• Tank/pool with a magnificent view

• From this terrace, you can access a solarium by an external staircase