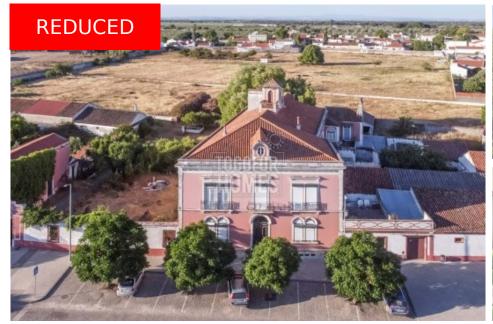

# Renovation Project of a Charming Huge Property with 20 rooms located in the nothern part of the Alentejo

**GUESTHOUSE IN CANO** 

ref. PDBED003A 730.000€ 650.000€

10 2 1.800<sup>m2</sup>

. Living area: 1.800 m2

. Construction Area: 1.963 m2

. 20 rooms on two floors

. 2 bathrooms

. Near village

This property was built in the 1920s and has been occupied by the same family until 2018. The main building has a footprint of more than 1000m2 but it is in need of a lot of renovation. It is ideal for a big generation family or an investor to convert it into a beautiful running guest house.