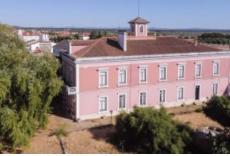

. Living area: 1.800 m2

. Construction Area: 1.963 m2

. 20 rooms on two floors

. 2 bathrooms

. Near village

This property was built in the 1920s and has been occupied by the same family until 2018. The main building has a footprint of more than 1000m2 but it is in need of a lot of renovation. It is ideal for a big generation family or an investor to convert it into a beautiful running guest house.