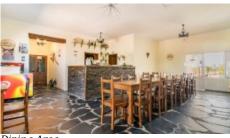

There is a business and a private part. The private residential part is on the ground floor in the corner of the L of the building and consists of a lounge with fireplace, a kitchen and dining with fireplace, one bedroom and one small bathroom. The guest rooms are on two floors with a lounge as well.

# PHOTO GALLERY

Aerial View

Dining Area

Dining Area

Living Room

Living Room

Balcony

Bedroom