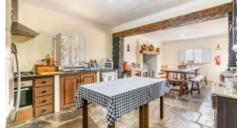

There is a business and a private part. The private residential part is on the ground floor in the corner of the L of the building and consists of a lounge with fireplace, a kitchen and dining with fireplace, one bedroom and one small bathroom. The guest rooms are on two floors with a lounge as well.