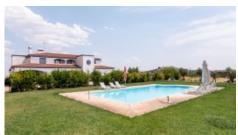

The plot is kept naturally but offers a plantation of walnut trees, a large salt-water swimming pool with terraces around and lawn fields as well as a playground for children. The plantation continues on the other side of the property and has a very big agricultural building right at the very bottom.

Pool +

**Swimming Pool** 

Garden +

Lawn, Trees

Views +

Panoramic View

Extra Features +

Farm