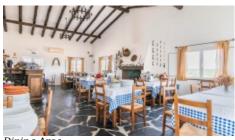

There is a business and a private part. The private residential part is on the ground floor in the corner of the L of the building and consists of a lounge with fireplace, a kitchen and dining with fireplace, one bedroom and one small bathroom. The guest rooms are on two floors with a lounge as well.

# PHOTO GALLERY

Aerial View

Dining Area

Dining Area

Living Room

Living Room

Balcony

Bedroom