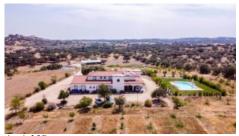

The property is located on an approx. 6 ha land near the lake and enjoys panoramic views. It is not far to the road that connects Estremoz to Requengoz de Monsaraz and has got views to the castle of the town Terrena.

The plot is kept naturally but offers a plantation of walnut trees, a large salt-water swimming pool with terraces around and lawn fields as well as a playground for children. The plantation continues on the other side of the property and has a very big agricultural building right at the very bottom.