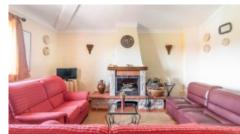

There is a business and a private part. The private residential part is on the ground floor in the corner of the L of the building and consists of a lounge with fireplace, a kitchen and dining with fireplace, one bedroom and one small bathroom. The guest rooms are on two floors with a lounge as well.

# PHOTO GALLERY

Aerial View

Dining Area

Dining Area

Living Room

Living Room

Balcony

Bedroom