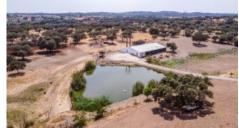

The property is located on an approx. 6 ha land near the lake and enjoys panoramic views. It is not far to the road that connects Estremoz to Requengoz de Monsaraz and has got views to the castle of the town Terrena.

The plot is kept naturally but offers a plantation of walnut trees, a large salt-water swimming pool with terraces around and lawn fields as well as a playground for children. The plantation continues on the other side of the property and has a very big agricultural building right at the very bottom.