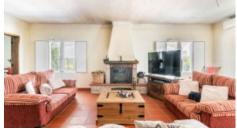

There is a business and a private part. The private residential part is on the ground floor in the corner of the L of the building and consists of a lounge with fireplace, a kitchen and dining with fireplace, one bedroom and one small bathroom. The guest rooms are on two floors with a lounge as well.

# PHOTO GALLERY

Aerial View

Dining Area

Dining Area

Living Room

Living Room

Balcony

Bedroom