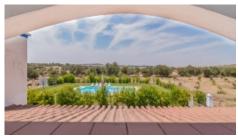

The property is located on an approx. 6 ha land near the lake and enjoys panoramic views. It is not far to the road that connects Estremoz to Requengoz de Monsaraz and has got views to the castle of the town Terrena.

The plot is kept naturally but offers a plantation of walnut trees, a large salt-water swimming pool with terraces around and lawn fields as well as a playground for children. The plantation continues on the other side of the property and has a very big agricultural building right at the very bottom.

Pool +

**Swimming Pool** 

Garden +

Lawn, Trees

Views +

Panoramic View

Extra Features +

Farm