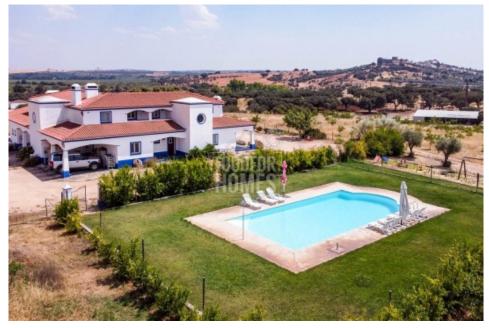

The property is located on an approx. 6 ha land near the lake and enjoys panoramic views. It is not far to the road that connects Estremoz to Requengoz de Monsaraz and has got views to the castle of the town Terrena.

The plot is kept naturally but offers a plantation of walnut trees, a large salt-water swimming pool with terraces around and lawn fields as well as a playground for children. The plantation continues on the other side of the property and has a very big agricultural building right at the very bottom.

Pool +

**Swimming Pool** 

Garden +

Lawn, Trees

Views +

Panoramic View

Extra Features +

Farm