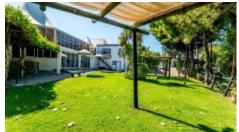

The plot size is huge and includes more than 1500 m2 of constructions as well as a large, very well maintained green space, divided into several sectors with different atmospheres.

The main building consists of 3 huge tents linked together to form an open space of nearly 550 m2 (250 + 250 + 50)including a bar. A corridor running along the pyramids gives access to numerous sanitary facilities (there are 22 throughout the property) and to the kitchens. There is also a restaurant, including another bar, located at the entrance of the building. At the other end of the corridor, a door leads to a balcony that bypasses the western part of one of the pyramids and overlooks the park.

T1 Annex. T2 Annex

Garden +

Landscaped, Private

Exterior +

Children's play area

Views +

Countryside View

to serve the guests who enjoy their stay on the terrace.