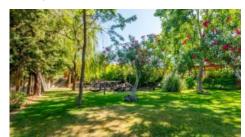

Nestled in a small Alentejan village, this space was carefully designed to organize weddings. It can accommodate up to 600 people for all types of family or tourist events. And despite its size, the atmosphere is pleasant, located in a beautiful and romantic park.

The plot size is huge and includes more than 1500 m2 of constructions as well as a large, very well maintained green space, divided into several sectors with different atmospheres.

The main building consists of 3 huge tents linked together to form an open space of nearly 550 m2 (250 + 250 + 50)including a bar. A corridor running along the pyramids gives access to numerous sanitary facilities (there are 22 throughout the property) and to the kitchens. There is also a restaurant, including another bar, located at the entrance of the building. At the other end of the corridor, a door leads to a balcony that bypasses the western part of one of the pyramids and overlooks the park.