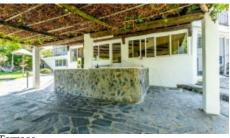

Underneath the pyramids, there is another reception room, approximately 300 m2, also surrounded by bay windows and including a 3rd bar. This is adjacent to a 4th bar which is outside

T1 Annex. T2 Annex

Garden +

Landscaped, Private

Exterior +

Children's play area

Views +

Countryside View

to serve the guests who enjoy their stay on the terrace.