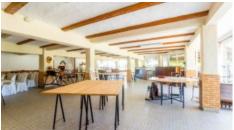

The plot size is huge and includes more than 1500 m2 of constructions as well as a large, very well maintained green space, divided into several sectors with different atmospheres.

The main building consists of 3 huge tents linked together to form an open space of nearly 550 m2 (250 + 250 + 50)including a bar. A corridor running along the pyramids gives access to numerous sanitary facilities (there are 22 throughout the property) and to the kitchens. There is also a restaurant, including another bar, located at the entrance of the building. At the other end of the corridor, a door leads to a balcony that bypasses the western part of one of the pyramids and overlooks the park.

Underneath the pyramids, there is another reception room, approximately 300 m2, also surrounded by bay windows and including a 3rd bar. This is adjacent to a 4th bar which is outside