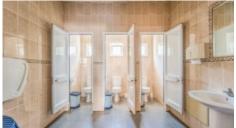

The plot size is huge and includes more than 1500 m2 of constructions as well as a large, very well maintained green space, divided into several sectors with different atmospheres.

The main building consists of 3 huge tents linked together to form an open space of nearly 550 m2 (250 + 250 + 50)including a bar. A corridor running along the pyramids gives access to numerous sanitary facilities (there are 22 throughout the property) and to the kitchens. There is also a restaurant, including another bar, located at the entrance of the building. At the other end of the corridor, a door leads to a balcony that bypasses the western part of one of the pyramids and overlooks the park.

## PHOTO GALLERY

Bar

Terrace

Dance area

Corridor

Corrido

Guest WC

Dining Area