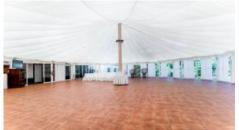

The plot size is huge and includes more than 1500 m2 of constructions as well as a large, very well maintained green space, divided into several sectors with different atmospheres.

The main building consists of 3 huge tents linked together to form an open space of nearly 550 m2 (250 + 250 + 50)including a bar. A corridor running along the pyramids gives access to numerous sanitary facilities (there are 22 throughout the property) and to the kitchens. There is also a restaurant, including another bar, located at the entrance of the building. At the other end of the corridor, a door leads to a balcony that bypasses the western part of one of the pyramids and overlooks the park.

## PHOTO GALLERY

Bar

Terrace

Dance area

Corridor

Corrido

Guest WC

Dining Area