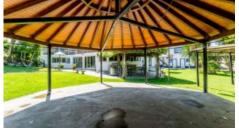

The plot size is huge and includes more than 1500 m2 of constructions as well as a large, very well maintained green space, divided into several sectors with different atmospheres.

The main building consists of 3 huge tents linked together to form an open space of nearly 550 m2 (250 + 250 + 50)including a bar. A corridor running along the pyramids gives access to numerous sanitary facilities (there are 22 throughout the property) and to the kitchens. There is also a restaurant, including another bar, located at the entrance of the building. At the other end of the corridor, a door leads to a balcony that bypasses the western part of one of the pyramids and overlooks the park.

Underneath the pyramids, there is another reception room, approximately 300 m2, also surrounded by bay windows and including a 3rd bar. This is adjacent to a 4th bar which is outside