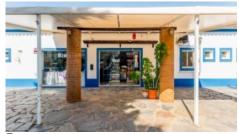

The plot size is huge and includes more than 1500 m2 of constructions as well as a large, very well maintained green space, divided into several sectors with different atmospheres.

The main building consists of 3 huge tents linked together to form an open space of nearly 550 m2 (250 + 250 + 50)including a bar. A corridor running along the pyramids gives access to numerous sanitary facilities (there are 22 throughout the property) and to the kitchens. There is also a restaurant, including another bar, located at the entrance of the building. At the other end of the corridor, a door leads to a balcony that bypasses the western part of one of the pyramids and overlooks the park.

Underneath the pyramids, there is another reception room, approximately 300 m2, also surrounded by bay windows and including a 3rd bar. This is adjacent to a 4th bar which is outside