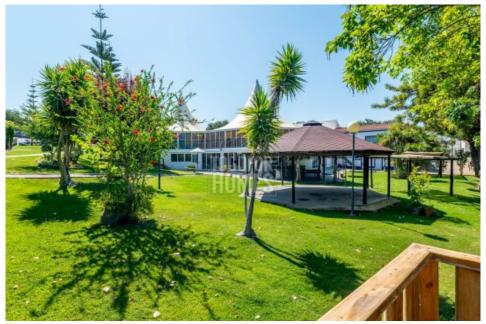

Nestled in a small Alentejan village, this space was carefully designed to organize weddings. It can accommodate up to 600 people for all types of family or tourist events. And despite its size, the atmosphere is pleasant, located in a beautiful and romantic park.

The plot size is huge and includes more than 1500 m2 of constructions as well as a large, very well maintained green space, divided into several sectors with different atmospheres.

The main building consists of 3 huge tents linked together to form an open space of nearly 550 m2 (250 + 250 + 50)including a bar. A corridor running along the pyramids gives access to numerous sanitary facilities (there are 22 throughout the property) and to the kitchens. There is also a restaurant, including another bar, located at the entrance of the building. At the other end of the corridor, a door leads to a balcony that bypasses the western part of one of the pyramids and overlooks the park.

At the edge of the park, 3 wooden buildings (1 bungalow, 1 T1 chalet and a T2 chalet) were installed in 2019 for tourist accommodation with car park and reception.

A perfect property located in the Alentejo countryside to serve entrepreneurs for groups to celebrate weddings and events, nestled in a beautiful, green and tranquil location.