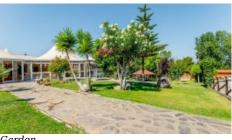

The plot size is huge and includes more than 1500 m2 of constructions as well as a large, very well maintained green space, divided into several sectors with different atmospheres.

The main building consists of 3 huge tents linked together to form an open space of nearly 550 m2 (250 + 250 + 50)including a bar. A corridor running along the pyramids gives access to numerous sanitary facilities (there are 22 throughout the property) and to the kitchens. There is also a restaurant, including another bar, located at the entrance of the building. At the other end of the corridor, a door leads to a balcony that bypasses the western part of one of the pyramids and overlooks the park.

Kitchen

Kitchen

Storage Room

Entrance

Children's play area

Garden

Guest accommodation

## YOUR PROPERTY SPECIALISTS

Parking

Garden

Patio

Garden

Patio

Balcony

Bar

Garden

Garden

Reception