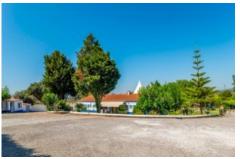

The plot size is huge and includes more than 1500 m2 of constructions as well as a large, very well maintained green space, divided into several sectors with different atmospheres.

The main building consists of 3 huge tents linked together to form an open space of nearly 550 m2 (250 + 250 + 50)including a bar. A corridor running along the pyramids gives access to numerous sanitary facilities (there are 22 throughout the property) and to the kitchens. There is also a restaurant, including another bar, located at the entrance of the building. At the other end of the corridor, a door leads to a balcony that bypasses the western part of one of the pyramids and overlooks the park.

#### **Amenities**

caretaker / gardener house laundry, bread oven, BBQ, storage facilities, service stations, car park for approx. 150 cars