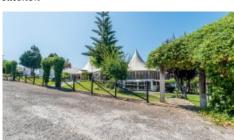

The plot size is huge and includes more than 1500 m2 of constructions as well as a large, very well maintained green space, divided into several sectors with different atmospheres.

The main building consists of 3 huge tents linked together to form an open space of nearly 550 m2 (250 + 250 + 50)including a bar. A corridor running along the pyramids gives access to numerous sanitary facilities (there are 22 throughout the property) and to the kitchens. There is also a restaurant, including another bar, located at the entrance of the building. At the other end of the corridor, a door leads to a balcony that bypasses the western part of one of the pyramids and overlooks the park.

At the edge of the park, 3 wooden buildings (1 bungalow, 1 T1 chalet and a T2 chalet) were installed in 2019 for tourist accommodation with car park and reception.

A perfect property located in the Alentejo countryside to serve entrepreneurs for groups to celebrate weddings and events, nestled in a beautiful, green and tranquil location.