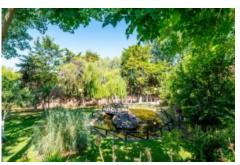

The plot size is huge and includes more than 1500 m2 of constructions as well as a large, very well maintained green space, divided into several sectors with different atmospheres.

The main building consists of 3 huge tents linked together to form an open space of nearly 550 m2 (250 + 250 + 50)including a bar. A corridor running along the pyramids gives access to numerous sanitary facilities (there are 22 throughout the property) and to the kitchens. There is also a restaurant, including another bar, located at the entrance of the building. At the other end of the corridor, a door leads to a balcony that bypasses the western part of one of the pyramids and overlooks the park.

T1 Annex. T2 Annex

Garden +

Landscaped, Private

Exterior +

Children's play area

Views +

Countryside View

to serve the guests who enjoy their stay on the terrace.