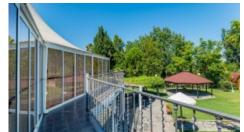

The plot size is huge and includes more than 1500 m2 of constructions as well as a large, very well maintained green space, divided into several sectors with different atmospheres.

The main building consists of 3 huge tents linked together to form an open space of nearly 550 m2 (250 + 250 + 50)including a bar. A corridor running along the pyramids gives access to numerous sanitary facilities (there are 22 throughout the property) and to the kitchens. There is also a restaurant, including another bar, located at the entrance of the building. At the other end of the corridor, a door leads to a balcony that bypasses the western part of one of the pyramids and overlooks the park.

T1 Annex. T2 Annex

Garden +

Landscaped, Private

Exterior +

Children's play area

Views +

Countryside View

to serve the guests who enjoy their stay on the terrace.