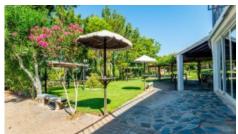

The plot size is huge and includes more than 1500 m2 of constructions as well as a large, very well maintained green space, divided into several sectors with different atmospheres.

The main building consists of 3 huge tents linked together to form an open space of nearly 550 m2 (250 + 250 + 50)including a bar. A corridor running along the pyramids gives access to numerous sanitary facilities (there are 22 throughout the property) and to the kitchens. There is also a restaurant, including another bar, located at the entrance of the building. At the other end of the corridor, a door leads to a balcony that bypasses the western part of one of the pyramids and overlooks the park.

T1 Annex. T2 Annex

Garden +

Landscaped, Private

Exterior +

Children's play area

Views +

Countryside View

to serve the guests who enjoy their stay on the terrace.