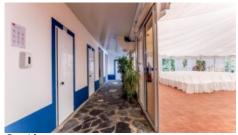

The plot size is huge and includes more than 1500 m2 of constructions as well as a large, very well maintained green space, divided into several sectors with different atmospheres.

The main building consists of 3 huge tents linked together to form an open space of nearly 550 m2 (250 + 250 + 50)including a bar. A corridor running along the pyramids gives access to numerous sanitary facilities (there are 22 throughout the property) and to the kitchens. There is also a restaurant, including another bar, located at the entrance of the building. At the other end of the corridor, a door leads to a balcony that bypasses the western part of one of the pyramids and overlooks the park.

## PHOTO GALLERY

Bar

Terrace

Dance area

Corridor

Corrido

Guest WC

Dining Area