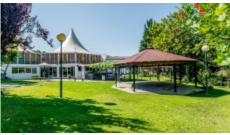

Nestled in a small Alentejan village, this space was carefully designed to organize weddings. It can accommodate up to 600 people for all types of family or tourist events. And despite its size, the atmosphere is pleasant, located in a beautiful and romantic park.

The plot size is huge and includes more than 1500 m2 of constructions as well as a large, very well maintained green space, divided into several sectors with different atmospheres.

The main building consists of 3 huge tents linked together to form an open space of nearly 550 m2 (250 + 250 + 50)including a bar. A corridor running along the pyramids gives access to numerous sanitary facilities (there are 22 throughout the property) and to the kitchens. There is also a restaurant, including another bar, located at the entrance of the building. At the other end of the corridor, a door leads to a balcony that bypasses the western part of one of the pyramids and overlooks the park.