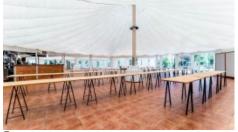

The plot size is huge and includes more than 1500 m2 of constructions as well as a large, very well maintained green space, divided into several sectors with different atmospheres.

The main building consists of 3 huge tents linked together to form an open space of nearly 550 m2 (250 + 250 + 50)including a bar. A corridor running along the pyramids gives access to numerous sanitary facilities (there are 22 throughout the property) and to the kitchens. There is also a restaurant, including another bar, located at the entrance of the building. At the other end of the corridor, a door leads to a balcony that bypasses the western part of one of the pyramids and overlooks the park.

## PHOTO GALLERY

Bar

Terrace

Dance area

Corridor

Corrido

Guest WC

Dining Area