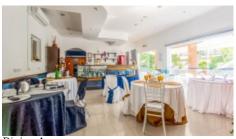

The plot size is huge and includes more than 1500 m2 of constructions as well as a large, very well maintained green space, divided into several sectors with different atmospheres.

The main building consists of 3 huge tents linked together to form an open space of nearly 550 m2 (250 + 250 + 50)including a bar. A corridor running along the pyramids gives access to numerous sanitary facilities (there are 22 throughout the property) and to the kitchens. There is also a restaurant, including another bar, located at the entrance of the building. At the other end of the corridor, a door leads to a balcony that bypasses the western part of one of the pyramids and overlooks the park.

## PHOTO GALLERY

Bar

Terrace

Dance area

Corridor

Corrido

Guest WC

Dining Area