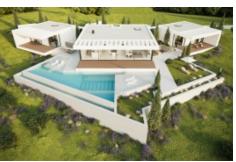

The current architectural plans are exquisite, with a very unique style for the house - having 3 connecting wings to the property. Lots of parking at the back of the house leading up to the front door. Open-plan kitchen with a storage room, pantry, and dining and lounge area to enjoy a convivial lifestyle. Two bedrooms with ensuite bathrooms to the right of the house and the remaining two bedrooms to the left - all connected by a glass panel corridor.

The basement can comprise a double-car garage, games, and cinema room, storage facilities, and a technical room. There can be an interior staircase connection to the ground floor. Although