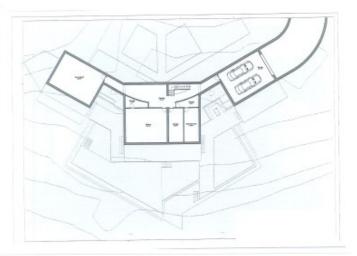

The basement can comprise a double-car garage, games, and cinema room, storage facilities, and a technical room. There can be an interior staircase connection to the ground floor. Although

# **FLOOR PLANS**

Ground Floor

Basement & Garage