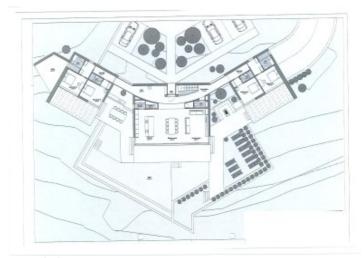

The current architectural plans are exquisite, with a very unique style for the house - having 3 connecting wings to the property. Lots of parking at the back of the house leading up to the front door. Open-plan kitchen with a storage room, pantry, and dining and lounge area to enjoy a convivial lifestyle. Two bedrooms with ensuite bathrooms to the right of the house and the remaining two bedrooms to the left - all connected by a glass panel corridor.

# **FLOOR PLANS**

Ground Floor

Basement & Garage