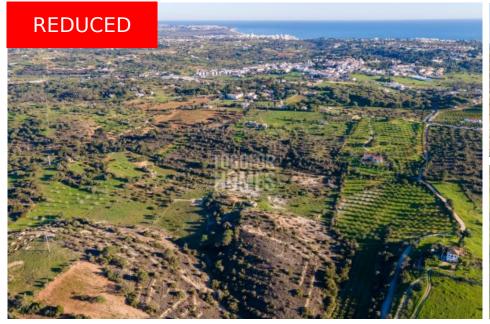

# Unique project with planning permission for a contemporary 4 bedroom villa, Lagoa

765.000€

ref. **PPP2233** 

595.000€

PLOT IN PORCHES

112.500<sup>m2</sup>

#### Location +

**Porches** Town Parish **Porches** Municipality Lagoa, Faro Region Algarve (West)

Details +

Residential Usage Plot Type Bedrooms 4 Bathrooms 4 2 Floors

- Plot 112500 m<sup>2</sup>
- Proposed build area 648 m²
- Living area 508 m<sup>2</sup>
- Projected for 4 bedrooms, 4 bathrooms

The existing ruin is set on the elevated part of the land which will provide the future property with unobstructed views of the mountains and surrounding areas whilst still maintaining seclusion and privacy. The property is projected to be built to the highest quality and specifications.