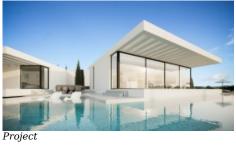

The existing ruin is set on the elevated part of the land which will provide the future property with unobstructed views of the mountains and surrounding areas whilst still maintaining seclusion and privacy. The property is projected to be built to the highest quality and specifications.

The current architectural plans are exquisite, with a very unique style for the house - having 3 connecting wings to the property. Lots of parking at the back of the house leading up to the front door. Open-plan kitchen with a storage room, pantry, and dining and lounge area to enjoy a convivial lifestyle. Two bedrooms with ensuite bathrooms to the right of the house and the remaining two bedrooms to the left - all connected by a glass panel corridor.