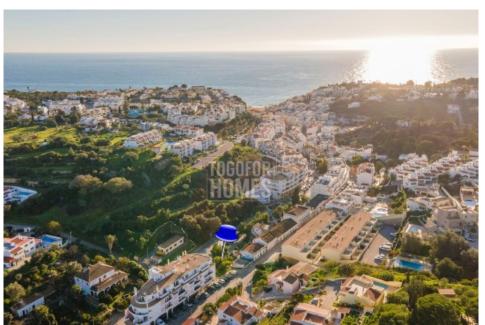

# Unique, urban, construction plot at the entrance of Carvoeiro

ref. **PPP702** 475.000€

PLOT IN CARVOEIRO

Location +

Carvoeiro Town Lagoa e Parish Carvoeiro Municipality Lagoa, Faro Region Algarve (West)

The charming village of Carvoeiro is at your doorstep and is walking distance tot the beach and all the amenities.

Perfect project for investment purposes.

#### Location

Carvoeiro : n/a Beach : 300m Shopping : 200m Golf : 2km Airport : 67km