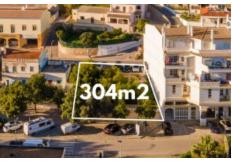

Details +

Usage Residential

Туре Plot

Areas +

304 m<sup>2</sup> Usable area Plot Area 304 m<sup>2</sup>

Access +

- Unique plot of land at the entrance of Carvoeiro
- A superb location with great investment potential
- This urban plot with an area of 304m<sup>2</sup>
- Distance from Beach