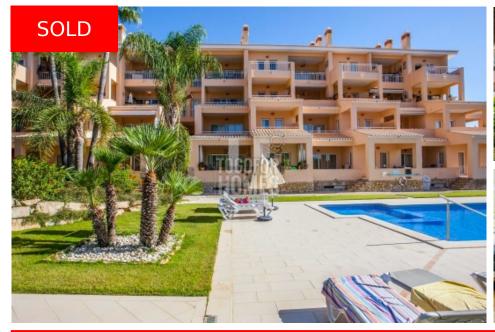

# Luxury 2 bedroom apartment near Quinta do Lago and Vale do Lobo, Almancil

ref. PRB044 82.729.832€

APARTMENT IN VALE DO LOBO

Location +

Vale do Lobo Town Parish Almancil Municipality Loulé, Faro Region Algarve (Central)

Details +

Residential Usage **Apartment** Type

Rooms 3 2 Bedrooms 2 Bathrooms Furnished Fully

Areas +

Living Area 85 m<sup>2</sup>

- Living area 85m²
- 2 bedrooms, 2 bathrooms, 1 WC
- · First Floor
- Communal Pool
- Closed Condominium

Your perfect holiday home. This beautifully decorated first floor apartment set in the Vilas Alvas development is within close proximity to all the beaches and amenties.

- Double glazing
- Private terraces
- Communal swimming pool
- Underground garage space and a storage room
- Landscaped communal tropical garden with automatic irrigation