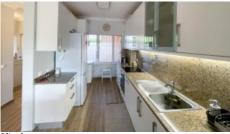

### Apartment:

- · Bright living and dining room with fireplace
- Fully fitted and equipped kitchen open plan
- 2 bedrooms with en-suite bathrooms
- 1 WC
- · Large terrace

### YOUR PROPERTY SPECIALISTS

Parking +
Garage

Kitchen +
Open Plan, Fully Fitted, Modern

Other Rooms +
Storage

Heating-Cooling System +
AC, Fireplace

Pool +
Communal

Garden +
Communal

Views +
Garden View