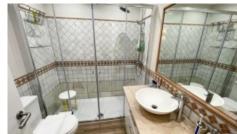

Details +

Residential Usage **Apartment** Type

Rooms 3 2 Bedrooms 2 Bathrooms Furnished Fully

Areas +

Living Area 85 m<sup>2</sup>

- Living area 85m²
- 2 bedrooms, 2 bathrooms, 1 WC
- · First Floor
- Communal Pool
- Closed Condominium

### Apartment:

- · Bright living and dining room with fireplace
- Fully fitted and equipped kitchen open plan
- 2 bedrooms with en-suite bathrooms
- 1 WC
- · Large terrace