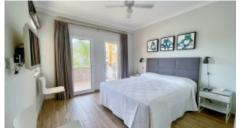

Details +

Residential Usage **Apartment** Type

Rooms 3 2 Bedrooms 2 Bathrooms Furnished Fully

Areas +

Living Area 85 m<sup>2</sup>

- Living area 85m²
- 2 bedrooms, 2 bathrooms, 1 WC
- · First Floor
- Communal Pool
- Closed Condominium

### Apartment:

- · Bright living and dining room with fireplace
- Fully fitted and equipped kitchen open plan
- 2 bedrooms with en-suite bathrooms
- 1 WC
- · Large terrace