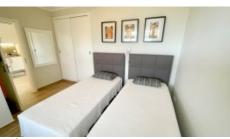

Details +

Residential Usage **Apartment** Type

Rooms 3 2 Bedrooms 2 Bathrooms Furnished Fully

Areas +

Living Area 85 m<sup>2</sup>

- Living area 85m²
- 2 bedrooms, 2 bathrooms, 1 WC
- · First Floor
- Communal Pool
- Closed Condominium

### Apartment:

- · Bright living and dining room with fireplace
- Fully fitted and equipped kitchen open plan
- 2 bedrooms with en-suite bathrooms
- 1 WC
- · Large terrace