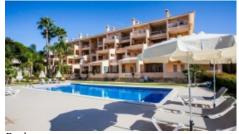

Details +

Residential Usage **Apartment** Type

Rooms 3 2 Bedrooms 2 Bathrooms Furnished Fully

Areas +

Living Area 85 m<sup>2</sup>

- Living area 85m²
- 2 bedrooms, 2 bathrooms, 1 WC
- · First Floor
- Communal Pool
- Closed Condominium

- Double glazing
- Private terraces
- Communal swimming pool
- Underground garage space and a storage room
- Landscaped communal tropical garden with automatic irrigation

Pool

Apartments