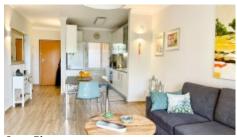

### Apartment:

- · Bright living and dining room with fireplace
- Fully fitted and equipped kitchen open plan
- 2 bedrooms with en-suite bathrooms
- 1 WC
- · Large terrace