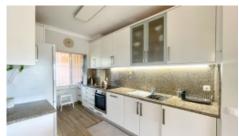

### Apartment:

- · Bright living and dining room with fireplace
- Fully fitted and equipped kitchen open plan
- 2 bedrooms with en-suite bathrooms
- 1 WC
- · Large terrace

### YOUR PROPERTY SPECIALISTS

Parking +
Garage

Kitchen +
Open Plan, Fully Fitted, Modern

Other Rooms +
Storage

Heating-Cooling System +
AC, Fireplace

Pool +
Communal

Garden +
Communal

Views +
Garden View