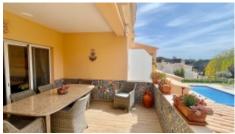

### Apartment:

- · Bright living and dining room with fireplace
- Fully fitted and equipped kitchen open plan
- 2 bedrooms with en-suite bathrooms
- 1 WC
- · Large terrace

- Double glazing
- Private terraces
- Communal swimming pool
- Underground garage space and a storage room
- Landscaped communal tropical garden with automatic irrigation