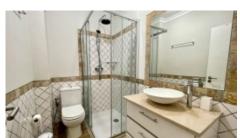

Details +

Residential Usage **Apartment** Type

Rooms 3 2 Bedrooms 2 Bathrooms Furnished Fully

Areas +

Living Area 85 m<sup>2</sup>

- Living area 85m²
- 2 bedrooms, 2 bathrooms, 1 WC
- · First Floor
- Communal Pool
- Closed Condominium

### Apartment:

- · Bright living and dining room with fireplace
- Fully fitted and equipped kitchen open plan
- 2 bedrooms with en-suite bathrooms
- 1 WC
- · Large terrace