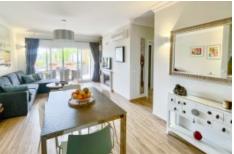

### Apartment:

- · Bright living and dining room with fireplace
- Fully fitted and equipped kitchen open plan
- 2 bedrooms with en-suite bathrooms
- 1 WC
- · Large terrace