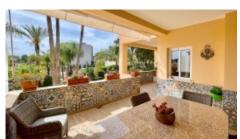

### Apartment:

- · Bright living and dining room with fireplace
- Fully fitted and equipped kitchen open plan
- 2 bedrooms with en-suite bathrooms
- 1 WC
- · Large terrace

- Double glazing
- Private terraces
- Communal swimming pool
- Underground garage space and a storage room
- Landscaped communal tropical garden with automatic irrigation