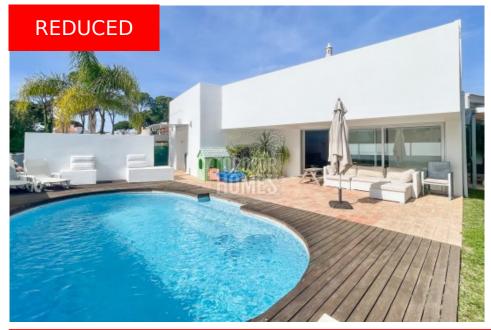

## Contemporary 4 bedroom Villa with pool, Vilamoura VILLA IN VILAMOURA

ref. PRB045 1.775.000€

1.475.000€

Location +

Town Vilamoura Parish Quarteira Loulé, Faro Municipality Algarve (Central) Region

Details +

#### Outside:

- · Covered Terrace with dining area and BBQ
- Decked pool

#### **Amenities**

- Air conditioning throughout
- Solar panel for water heating
- · Double glazing
- Private terraces and BBQ area
- · Wheelchair access from the front door
- Swimming pool
- Covered parking space
- Separate storage annex
- Landscaped garden with automatic irrigation

# PHOTO GALLERY

Living Room

Terrace

Office

Landing

Master Bedroom

Master Bathroom

Terrace