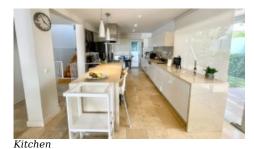

#### Ground Floor:

- Bright and spacious living room with a fireplace
- Open plan and fully fitted and equipped kitchen
- · Dining room area
- Office room that can be converted into the 4th bedroom and has its own bathroom