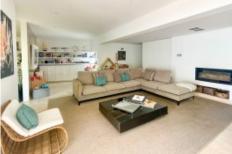

#### Ground Floor:

- Bright and spacious living room with a fireplace
- Open plan and fully fitted and equipped kitchen
- · Dining room area
- Office room that can be converted into the 4th bedroom and has its own bathroom

# PHOTO GALLERY

Living Room

Terrace

Office

Landing

Master Bedroom

Master Bathroom

Terrace