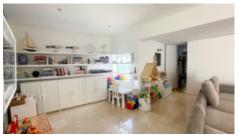

#### Ground Floor:

- Bright and spacious living room with a fireplace
- Open plan and fully fitted and equipped kitchen
- · Dining room area
- Office room that can be converted into the 4th bedroom and has its own bathroom

# PHOTO GALLERY

Living Room

Terrace

Office

Landing

Master Bedroom

Master Bathroom

Terrace