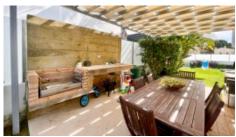

#### Outside:

- · Covered Terrace with dining area and BBQ
- Decked pool

#### **Amenities**

- Air conditioning throughout
- Solar panel for water heating
- · Double glazing
- Private terraces and BBQ area
- · Wheelchair access from the front door
- Swimming pool
- Covered parking space
- Separate storage annex
- Landscaped garden with automatic irrigation

Bathroom

Bedroom 3

BBQ

Villa & Pool