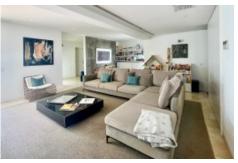

#### Ground Floor:

- Bright and spacious living room with a fireplace
- Open plan and fully fitted and equipped kitchen
- · Dining room area
- Office room that can be converted into the 4th bedroom and has its own bathroom

# PHOTO GALLERY

Living Room

Terrace

Office

Landing

Master Bedroom

Master Bathroom

Terrace