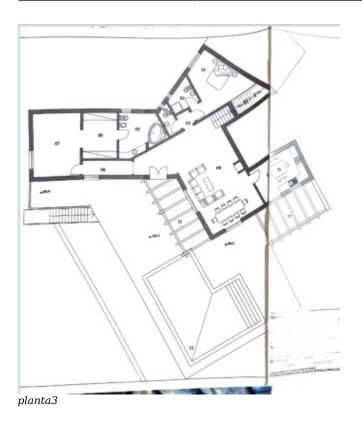

# FLOOR PLANS

planta

planta4

Tavira Office - ALGARVE: Rua da Silva 27 Tavira GPS. 37° 7' 27.627" N - 7° 38' 44.156" W

Togofor Homes - Sociedade Mediação Imobiliária, LDA | License: AMI 6902