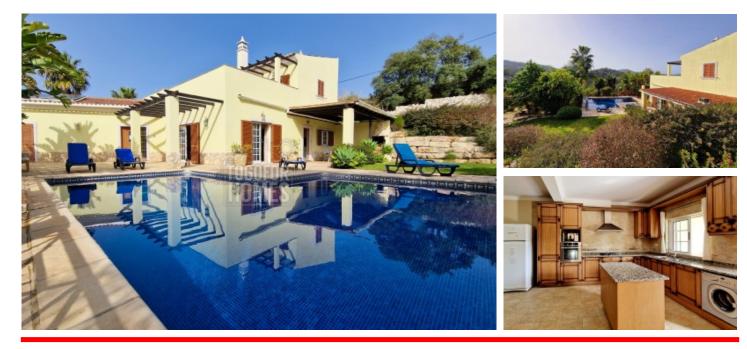

# Magnificent 4 Bedroom Villa near Estoi

VILLA IN ESTOI

| ▲ 4 🗰 5 🔳 250 <sup>m2</sup> 🗌 6.880 <sup>m2</sup> 📌 | ₩ 🛲 |  |  | <b>*</b> | AL |
|-----------------------------------------------------|-----|--|--|----------|----|
|-----------------------------------------------------|-----|--|--|----------|----|

### • Living area 250m<sup>2</sup>, Construction 350m<sup>2</sup>

- Plot 6880m<sup>2</sup>
- 4 bedrooms, 5 bathrooms (4 en-suite)
- Construction year 2011
- Heated pool
- Underfloor heating and AC
- Countryside views
- 20km from the beach

Built with quality and comfort, this villa offers 4 bedrooms, all en-suite, and is set on a peaceful location. The property already has AL and excellent profitability.

Ground floor:

 $\mbox{ \ \ }$  equipped kitchen with direct access to the BBQ area and terraces

# Parking + Garage Living Room + Lounge/Dining Terrace + Terraces Kitchen + **Fully Fitted** Bedroom + Bedroom 1 2 on Ground Floor, En-Suite 2 on First Floor, Bedroom 2 En-Suite Bathroom + Family Bathroom Heating-Cooling System + Fireplace, AC, Under floor heating Equipment + Photovoltaik (Electric), Solar (Water), Video Intercom Water-Electricity-Drainage + Borehole, Cistern, Septic tank Windows + Double glazing Pool + Swimming Pool, Heated Garden + Landscaped, Trees, Auto irrigation Exterior + BBQ