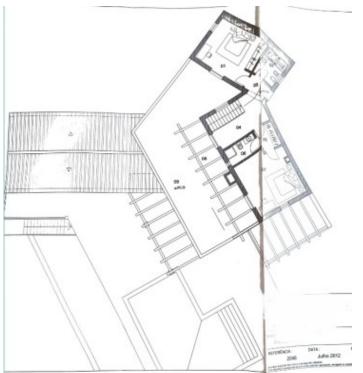

# FLOOR PLANS

planta

planta4

Tavira Office - ALGARVE: Rua da Silva 27 Tavira GPS. 37° 7' 27.627" N - 7° 38' 44.156" W

Togofor Homes - Sociedade Mediação Imobiliária, LDA | License: AMI 6902