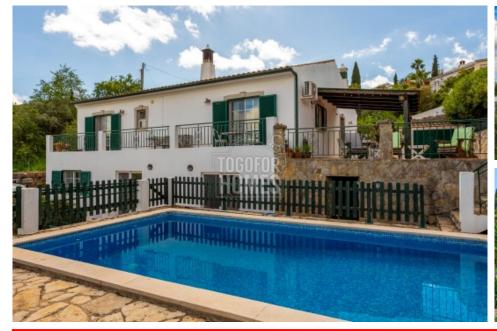

# 5 Bedroom Villa with Pool and Beautiful Garden, in São Brás de Alportel

ref. PTMM68 645.000€

VILLA IN SÃO BRÁS DE ALPORTEL

Algarve (East)

Location +

São Brás de Town Alportel São Brás de Parish Alportel São Brás de Municipality Alportel, Faro

Details +

Region

Residential Usage Type Villa Construction Year 2005 Rooms 7 Bedrooms 5 Bathrooms 4 Floors 2

- Living area 190m<sup>2</sup>, construction 247m<sup>2</sup>
- Plot 1470m<sup>2</sup>
- 5 bedrooms, 4 bathrooms (3 en-suite)
- Construction year 2005
- · Swimming pool
- · Countryside views
- 27km from the coast

### **Amenities**

- Air conditioning in 2 rooms
- Fireplace with stove
- Borehole and septic tank (mains water is on the street and can be connected)
- 24m<sup>2</sup> swimming pool
- Well-kept garden with several fruit trees and many flowers