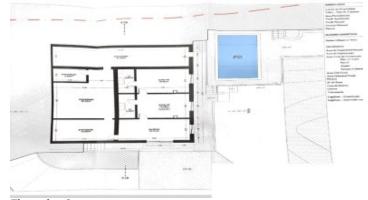

# **FLOOR PLANS**

Floor plan 2

### Basement/garage:

- 2 en-suite bedrooms (legalized), ideal for a B&B
- Plenty of storage space

Tavira Office - ALGARVE: Rua da Silva 27 Tavira GPS. 37° 7' 27.627" N - 7° 38' 44.156" W