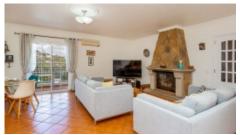

#### Ground floor:

- New and modern kitchen and bathrooms
- 3 bedrooms with wardrobes, 1 en-suite
- Lounge/dining

### YOUR PROPERTY SPECIALISTS

Areas +

Living Area 190 m²
Usable area 247 m²
Plot Area 1.470 m²

Access +

Easy Access

Parking +

**Private Parking** 

Living Room +

Lounge/Dining

Terrace +

Terraces

Kitchen +

Modern

Other Rooms +

Basement, Storage

Bedroom +

# PHOTO GALLERY

Living Room

Living Room

Kitchen

Kitchen

Dining

Terrace View

Garden