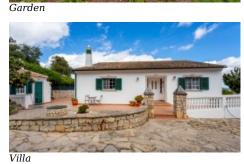

Located on a hill, with excellent access, this villa sits in a very calm place where you can enjoy the views over the countryside. For hiking lovers, the property is located in a strategic point on the border of the Serra do Caldeirão. The house was built in 2005 and the current owners have improved it over the years.

### YOUR PROPERTY SPECIALISTS

Areas +

Living Area 190 m²
Usable area 247 m²
Plot Area 1.470 m²

Access +

Easy Access

Parking +

**Private Parking** 

Living Room +