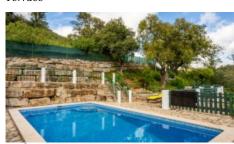

Details +

Region

Residential Usage Type Villa Construction Year 2005 Rooms 7 Bedrooms 5 Bathrooms 4 Floors 2

- Living area 190m<sup>2</sup>, construction 247m<sup>2</sup>
- Plot 1470m<sup>2</sup>
- 5 bedrooms, 4 bathrooms (3 en-suite)
- Construction year 2005
- · Swimming pool
- · Countryside views
- 27km from the coast

AC, Fireplace

Water-Electricity-Drainage +

Borehole, Septic tank, well

Windows +

Double glazing

Pool +

**Swimming Pool** 

Garden +

### **Amenities**

- Air conditioning in 2 rooms
- Fireplace with stove
- Borehole and septic tank (mains water is on the street and can be connected)
- 24m<sup>2</sup> swimming pool
- Well-kept garden with several fruit trees and many flowers