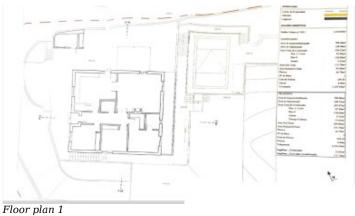

# **FLOOR PLANS**

Floor plan 2

Details +

Region

Residential Usage Type Villa Construction Year 2005 Rooms 7 Bedrooms 5 Bathrooms 4 Floors 2

- Living area 190m<sup>2</sup>, construction 247m<sup>2</sup>
- Plot 1470m<sup>2</sup>
- 5 bedrooms, 4 bathrooms (3 en-suite)
- Construction year 2005
- · Swimming pool
- · Countryside views
- 27km from the coast

#### Ground floor:

- New and modern kitchen and bathrooms
- 3 bedrooms with wardrobes, 1 en-suite
- Lounge/dining