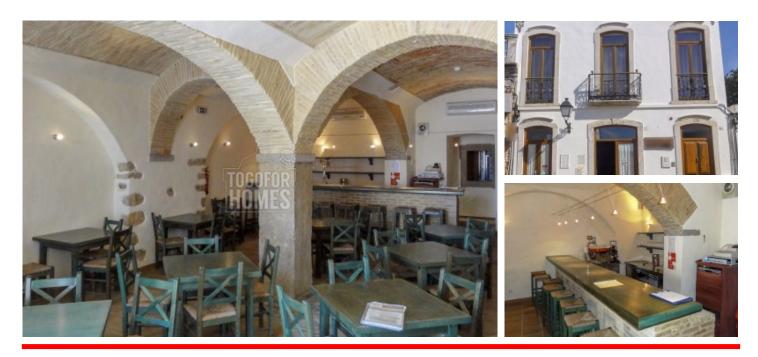

- Not in Operation
- Usable area 242m<sup>2</sup>
- Fully equipped and licensed
- 2 apartments above
- Town centre
- Distance to Beach: 15km

An attractive building including a commercial business on the ground floor plus 2 apartments above. It is located in a very interesting region, very close to the newly renovated Pousada (hotel) in Estoi in the East Algarve.

The ground floor offers a completely equipped and licensed restaurant, above there are 2 apartments - both are ideal for the restaurant owner/staff or to be rented out.

The restaurant offers 53 seats, is fully equipped with two entrances, separate toilets, storage facilities, kitchen and terrace. Built in a Moorish style with an equipped bar, this business could offer lots of interesting possibilities such as

## PHOTO GALLERY

Restaurant

Restaurant

Restaurant

Restaurant

Restaurant

Storage

Toilet