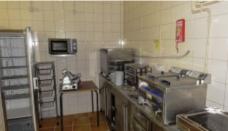

The ground floor offers a completely equipped and licensed restaurant, above there are 2 apartments - both are ideal for the restaurant owner/staff or to be rented out.

The restaurant offers 53 seats, is fully equipped with two entrances, separate toilets, storage facilities, kitchen and terrace. Built in a Moorish style with an equipped bar, this business could offer lots of interesting possibilities such as

#### Kitchen +

Own Entrance, Open Plan, Electric Hob/Oven, Dishwasher, Fridge/Freezer

242 m<sup>2</sup>

142 m<sup>2</sup>

## PHOTO GALLERY

Restaurant

Restaurant

Restaurant

Restaurant

Restaurant

Storage

Toilet