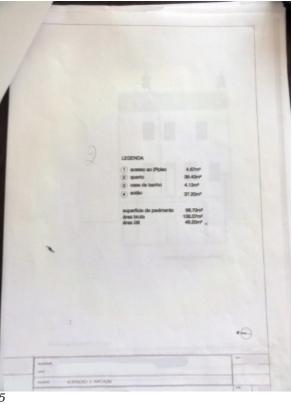

## FLOOR PLANS

Tavira Office - ALGARVE: Rua da Silva 27 Tavira GPS. 37° 7' 27.627" N - 7° 38' 44.156" W

Togofor Homes - Sociedade Mediação Imobiliária, LDA | License: AMI 6902

Tavira Office - ALGARVE: Rua da Silva 27 Tavira GPS. 37° 7' 27.627" N - 7° 38' 44.156" W