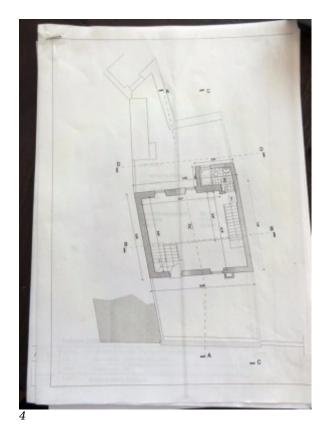

## FLOOR PLANS

Tavira Office - ALGARVE: Rua da Silva 27 Tavira GPS. 37° 7' 27.627" N - 7° 38' 44.156" W

Togofor Homes - Sociedade Mediação Imobiliária, LDA | License: AMI 6902

Tavira Office - ALGARVE: Rua da Silva 27 Tavira GPS. 37° 7' 27.627" N - 7° 38' 44.156" W