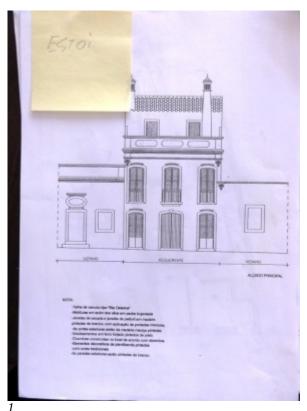

## FLOOR PLANS

Tavira Office - ALGARVE: Rua da Silva 27 Tavira GPS. 37° 7' 27.627" N - 7° 38' 44.156" W

Togofor Homes - Sociedade Mediação Imobiliária, LDA | License: AMI 6902

Tavira Office - ALGARVE: Rua da Silva 27 Tavira GPS. 37° 7' 27.627" N - 7° 38' 44.156" W