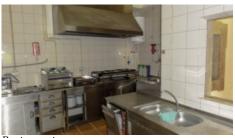

#### Kitchen +

Own Entrance, Open Plan, Electric Hob/Oven, Dishwasher, Fridge/Freezer

242 m<sup>2</sup>

142 m<sup>2</sup>

## PHOTO GALLERY

Restaurant

Restaurant

Restaurant

Restaurant

Restaurant

Storage

Toilet