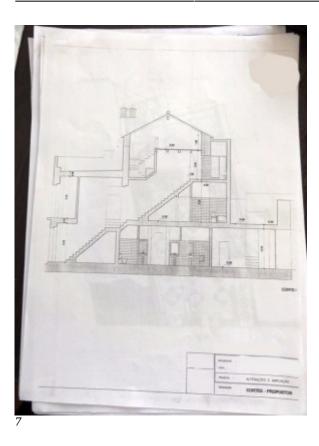

## FLOOR PLANS

Tavira Office - ALGARVE: Rua da Silva 27 Tavira GPS. 37° 7' 27.627" N - 7° 38' 44.156" W

Togofor Homes - Sociedade Mediação Imobiliária, LDA | License: AMI 6902

Tavira Office - ALGARVE: Rua da Silva 27 Tavira GPS. 37° 7' 27.627" N - 7° 38' 44.156" W

Togofor Homes - Sociedade Mediação Imobiliária, LDA | License: AMI 6902

5

TOGOFOR HOMES Tavira Office - ALGARVE: Rua da Silva 27 Tavira GPS. 37° 7' 27.627" N - 7° 38' 44.156" W

Togofor Homes - Sociedade Mediação Imobiliária, LDA | License: AMI 6902