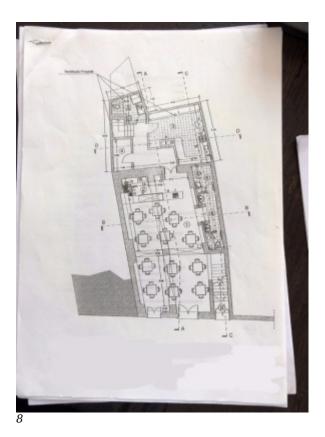

## FLOOR PLANS

Tavira Office - ALGARVE: Rua da Silva 27 Tavira GPS. 37° 7' 27.627" N - 7° 38' 44.156" W

Togofor Homes - Sociedade Mediação Imobiliária, LDA | License: AMI 6902

Tavira Office - ALGARVE: Rua da Silva 27 Tavira GPS. 37° 7' 27.627" N - 7° 38' 44.156" W

Togofor Homes - Sociedade Mediação Imobiliária, LDA | License: AMI 6902

5

TOGOFOR HOMES Tavira Office - ALGARVE: Rua da Silva 27 Tavira GPS. 37° 7' 27.627" N - 7° 38' 44.156" W

Togofor Homes - Sociedade Mediação Imobiliária, LDA | License: AMI 6902