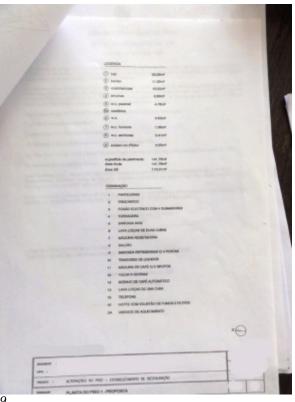

#### Areas +

Surface area Plot Area

#### Kitchen +

Own Entrance, Open Plan, Electric Hob/Oven, Dishwasher, Fridge/Freezer

242 m<sup>2</sup>

142 m<sup>2</sup>