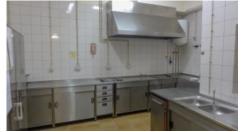

The ground floor offers a completely equipped and licensed restaurant, above there are 2 apartments - both are ideal for the restaurant owner/staff or to be rented out.

The restaurant offers 53 seats, is fully equipped with two entrances, separate toilets, storage facilities, kitchen and terrace. Built in a Moorish style with an equipped bar, this business could offer lots of interesting possibilities such as

#### Kitchen +

Own Entrance, Open Plan, Electric Hob/Oven, Dishwasher, Fridge/Freezer

242 m<sup>2</sup>

142 m<sup>2</sup>

Louge Dinning

Lounge

Kitchen 1

Lounge

Bathroom 1

Tavira Office - ALGARVE: Rua da Silva 27 Tavira GPS. 37° 7' 27.627" N - 7° 38' 44.156" W

Togofor Homes - Sociedade Mediação Imobiliária, LDA | License: AMI 6902