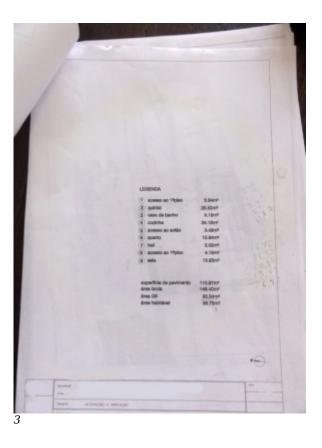

## FLOOR PLANS

Tavira Office - ALGARVE: Rua da Silva 27 Tavira GPS. 37° 7' 27.627" N - 7° 38' 44.156" W

Togofor Homes - Sociedade Mediação Imobiliária, LDA | License: AMI 6902

Tavira Office - ALGARVE: Rua da Silva 27 Tavira GPS. 37° 7' 27.627" N - 7° 38' 44.156" W