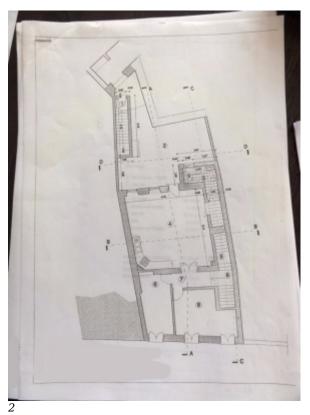

## FLOOR PLANS

Tavira Office - ALGARVE: Rua da Silva 27 Tavira GPS. 37° 7' 27.627" N - 7° 38' 44.156" W

Togofor Homes - Sociedade Mediação Imobiliária, LDA | License: AMI 6902

Tavira Office - ALGARVE: Rua da Silva 27 Tavira GPS. 37° 7' 27.627" N - 7° 38' 44.156" W