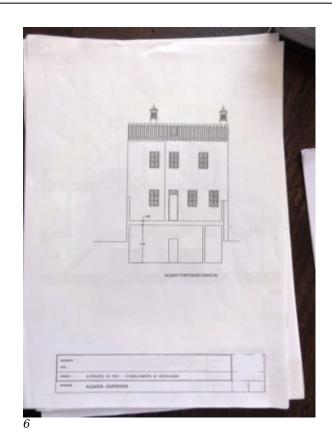

## FLOOR PLANS

Tavira Office - ALGARVE: Rua da Silva 27 Tavira GPS. 37° 7' 27.627" N - 7° 38' 44.156" W

Togofor Homes - Sociedade Mediação Imobiliária, LDA | License: AMI 6902

Tavira Office - ALGARVE: Rua da Silva 27 Tavira GPS. 37° 7' 27.627" N - 7° 38' 44.156" W

Togofor Homes - Sociedade Mediação Imobiliária, LDA | License: AMI 6902

5

TOGOFOR HOMES Tavira Office - ALGARVE: Rua da Silva 27 Tavira GPS. 37° 7' 27.627" N - 7° 38' 44.156" W

Togofor Homes - Sociedade Mediação Imobiliária, LDA | License: AMI 6902