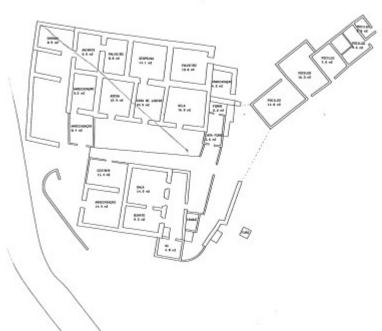

# FLOOR PLANS

TV1232 Floor plans

Tavira Office - ALGARVE: Rua da Silva 27 Tavira GPS. 37° 7' 27.627" N - 7° 38' 44.156" W

Togofor Homes - Sociedade Mediação Imobiliária, LDA | License: AMI 6902