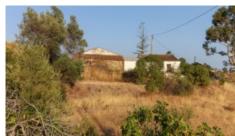

#### • Plot: 12.811 m<sup>2</sup>

- Built in 1937
- Possibility of construction up to 2000 m<sup>2</sup>
- Sea views
- 11 km from the coastline

Once a very productive farmhouse, this property is now in the market for sale for those looking for space and possibility of construction, whether of a business related to tourism or for one or two houses with generous areas.

The property offers two urban and two rustic articles thus opening the possibility for those who buy. The plot is not flat but it's also not too steep. Close to Tavira and with a village right next to it, it is a good location for those looking for a property in the Eastern part of the Algarve. There is already a positive previous request for the reconstruction of the buildings.

#### Amenities

- Two old houses to restore
- Near a village
- Nice views
- Borehole
- Septic tank
- Large plot