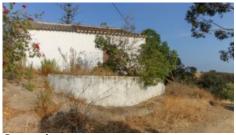

#### • Plot: 12.811 m<sup>2</sup>

- Built in 1937
- Possibility of construction up to 2000 m<sup>2</sup>
- Sea views
- 11 km from the coastline

Once a very productive farmhouse, this property is now in the market for sale for those looking for space and possibility of construction, whether of a business related to tourism or for one or two houses with generous areas.

The property offers two urban and two rustic articles thus opening the possibility for those who buy. The plot is not flat but it's also not too steep. Close to Tavira and with a village right next to it, it is a good location for those looking for a property in the Eastern part of the Algarve. There is already a positive previous request for the reconstruction of the buildings.

#### Amenities

- Two old houses to restore
- Near a village
- Nice views
- Borehole
- Septic tank
- Large plot