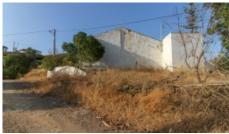

#### • Plot: 12.811 m<sup>2</sup>

- Built in 1937
- Possibility of construction up to 2000 m<sup>2</sup>
- Sea views
- 11 km from the coastline

Once a very productive farmhouse, this property is now in the market for sale for those looking for space and possibility of construction, whether of a business related to tourism or for one or two houses with generous areas.

The property offers two urban and two rustic articles thus opening the possibility for those who buy. The plot is not flat but it's also not too steep. Close to Tavira and with a village right next to it, it is a good location for those looking for a property in the Eastern part of the Algarve. There is already a positive previous request for the reconstruction of the buildings.