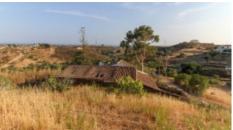

#### • Plot: 12.811 m<sup>2</sup>

- Built in 1937
- Possibility of construction up to 2000 m<sup>2</sup>
- Sea views
- 11 km from the coastline

Once a very productive farmhouse, this property is now in the market for sale for those looking for space and possibility of construction, whether of a business related to tourism or for one or two houses with generous areas.

The property offers two urban and two rustic articles thus opening the possibility for those who buy. The plot is not flat but it's also not too steep. Close to Tavira and with a village right next to it, it is a good location for those looking for a property in the Eastern part of the Algarve. There is already a positive previous request for the reconstruction of the buildings.

#### Amenities

- Two old houses to restore
- Near a village
- Nice views
- Borehole
- Septic tank
- Large plot