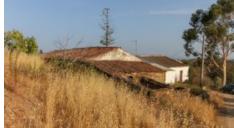

#### • Plot: 12.811 m<sup>2</sup>

- Built in 1937
- Possibility of construction up to 2000 m<sup>2</sup>
- Sea views
- 11 km from the coastline

Once a very productive farmhouse, this property is now in the market for sale for those looking for space and possibility of construction, whether of a business related to tourism or for one or two houses with generous areas.

The property offers two urban and two rustic articles thus opening the possibility for those who buy. The plot is not flat but it's also not too steep. Close to Tavira and with a village right next to it, it is a good location for those looking for a property in the Eastern part of the Algarve. There is already a positive previous request for the reconstruction of the buildings.

#### Amenities

- Two old houses to restore
- Near a village
- Nice views
- Borehole
- Septic tank
- Large plot