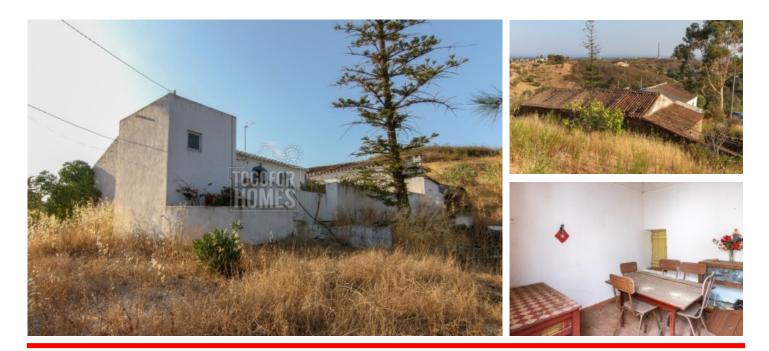

# INVESTMENT - Old houses to restore with large plot near Estorninhos, Tavira

PLOT IN CONCEIÇÃO

■ 244<sup>m2</sup> 12 811<sup>m2</sup> ···· ◆

| Location +   |                                     |
|--------------|-------------------------------------|
| Town         | Conceição                           |
| Parish       | Conceição e<br>Cabanas de<br>Tavira |
| Municipality | Tavira, Faro                        |
| Region       | Algarve (East)                      |
|              |                                     |
| Details +    |                                     |

#### • Plot: 12.811 m<sup>2</sup>

- Built in 1937
- Possibility of construction up to 2000 m<sup>2</sup>
- Sea views
- 11 km from the coastline

Once a very productive farmhouse, this property is now in the market for sale for those looking for space and possibility of construction, whether of a business related to tourism or for one or two houses with generous areas.

The property offers two urban and two rustic articles thus opening the possibility for those who buy. The plot is not flat but it's also not too steep. Close to Tavira and with a village right next to it, it is a good location for those looking for a property in the Eastern part of the Algarve. There is already a positive previous request for the reconstruction of the buildings.

#### Amenities

- Two old houses to restore
- Near a village
- Nice views
- Borehole
- Septic tank
- Large plot