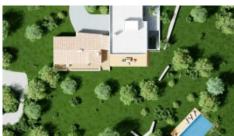

The building permission is for a 2 en-suite bedroom villa with 377m<sup>2</sup> footprint. The basement would provide enough space for a garage for 4 cars, several storage rooms and two multimedia rooms. In addition to this, a guest house with 2 suites, with an area of just over 150m<sup>2</sup>.

This project is viable for touristic usage in the form of country houses, with a biological pool and leisure area facing south with sea views. There is an additional plan for 4 x T0 studios in drawing in a plot of 444m<sup>2</sup> but these are not included in the approved architecture plan and should be submitted for approval if so desired.

## PHOTO GALLERY

Project - Garden

Project - Open Plan

Project - Living Room

Project - Villa

Project - Garage

Project - Aerial View

Access Track