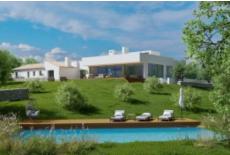

The building permission is for a 2 en-suite bedroom villa with 377m<sup>2</sup> footprint. The basement would provide enough space for a garage for 4 cars, several storage rooms and two multimedia rooms. In addition to this, a guest house with 2 suites, with an area of just over 150m<sup>2</sup>.

This project is viable for touristic usage in the form of country houses, with a biological pool and leisure area facing south with sea views. There is an additional plan for 4 x T0 studios in drawing in a plot of 444m<sup>2</sup> but these are not included in the approved architecture plan and should be submitted for approval if so desired.