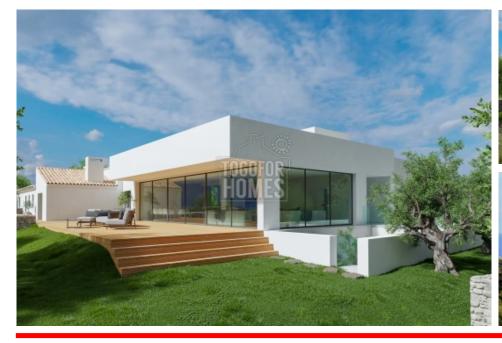

The building permission is for a 2 en-suite bedroom villa with 377m<sup>2</sup> footprint. The basement would provide enough space for a garage for 4 cars, several storage rooms and two multimedia rooms. In addition to this, a guest house with 2 suites, with an area of just over 150m<sup>2</sup>.

This project is viable for touristic usage in the form of country houses, with a biological pool and leisure area facing south with sea views. There is an additional plan for 4 x T0 studios in drawing in a plot of 444m<sup>2</sup> but these are not included in the approved architecture plan and should be submitted for approval if so desired.