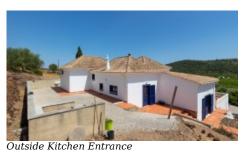

#### Outside:

• There are complete construction plans for the ruin

Tavira Office - ALGARVE: Rua da Silva 27 Tavira GPS. 37° 7' 27.627" N - 7° 38' 44.156" W

Areas +

Living Area 150 m²
Usable area 339 m²
Surface area 207 m²
Plot Area 70.239 m²

#### Location

• Distance to sea and nearest beach: 10km

Nearest golf: 10kmFaro airport: 41km

• Nearest town: Tavira 6km

| Walled, Trees    |  |
|------------------|--|
| Exterior +       |  |
| Ruin             |  |
| Views +          |  |
| Countryside View |  |