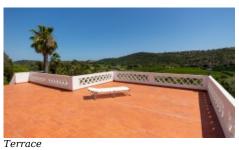

Access +

Country Road, Driveway

Parking +

Garage, Carport

Living Room +

Lounge

Terrace +

Terraces, Roof Terrace

#### Location

• Distance to sea and nearest beach: 10km

Nearest golf: 10kmFaro airport: 41km

• Nearest town: Tavira 6km

| Walled, Trees    |  |
|------------------|--|
| Exterior +       |  |
| Ruin             |  |
| Views +          |  |
| Countryside View |  |