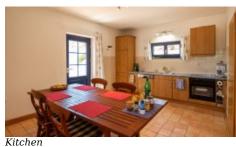

#### First floor:

- Entrance hall
- To the left lounge with access to large terrace
- Hallway to three bedrooms on the right
- Kitchen and dining with own door and pantry

Kitchen +

Own Entrance, Kitchen/Dining, Rustic, Fully Fitted

Other Rooms +

Laundry, Pantry, Wine Cellar, Basement

Bedroom +

3, En-Suite, Terrace

Bathroom +

Guest Toilet, Family Bathroom