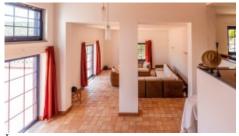

#### First floor:

- Entrance hall
- To the left lounge with access to large terrace
- Hallway to three bedrooms on the right
- Kitchen and dining with own door and pantry