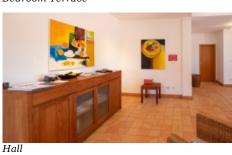

#### First floor:

- Entrance hall
- To the left lounge with access to large terrace
- Hallway to three bedrooms on the right
- Kitchen and dining with own door and pantry