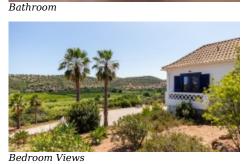

#### Location

• Distance to sea and nearest beach: 10km

Nearest golf: 10kmFaro airport: 41km

• Nearest town: Tavira 6km

| Walled, Trees    |  |
|------------------|--|
| Exterior +       |  |
| Ruin             |  |
| Views +          |  |
| Countryside View |  |