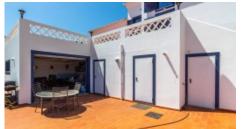

#### Outside:

• There are complete construction plans for the ruin

Tavira Office - ALGARVE: Rua da Silva 27 Tavira GPS. 37° 7' 27.627" N - 7° 38' 44.156" W

Areas +

Living Area 150 m²
Usable area 339 m²
Surface area 207 m²
Plot Area 70.239 m²