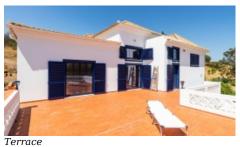

Access +

Country Road, Driveway

Parking +

Garage, Carport

Living Room +

Lounge

Terrace +

Terraces, Roof Terrace

#### First floor:

- Entrance hall
- To the left lounge with access to large terrace
- Hallway to three bedrooms on the right
- Kitchen and dining with own door and pantry