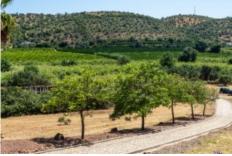

#### Location

• Distance to sea and nearest beach: 10km

Nearest golf: 10kmFaro airport: 41km

• Nearest town: Tavira 6km

| Walled, Trees    |  |
|------------------|--|
| Exterior +       |  |
| Ruin             |  |
| Views +          |  |
| Countryside View |  |