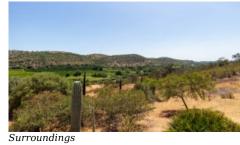

#### Location

• Distance to sea and nearest beach: 10km

Nearest golf: 10kmFaro airport: 41km

• Nearest town: Tavira 6km

| Walled, Trees    |  |
|------------------|--|
| Exterior +       |  |
| Ruin             |  |
| Views +          |  |
| Countryside View |  |