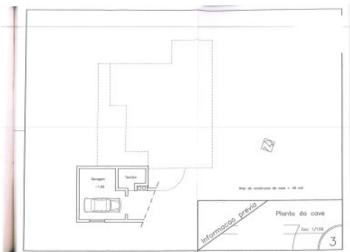

ctric, Septic tank, Gas Bottle

 $\textbf{Windows} \ +$ 

Double glazing

Garden +

#### **Amenities**

- Fitted kitchen
- Double garage
- 6.000 litre cistern
- Borehole
- Mains electricity
- Wood stove
- Double glazed windows with blinds
- Sat TV
- Alarm system
- Air conditioning

#### Location

• Distance to sea and nearest beach: 10km

Nearest golf: 10kmFaro airport: 41km

• Nearest town: Tavira 6km







| Walled, Trees    |  |
|------------------|--|
| Exterior +       |  |
| Ruin             |  |
| Views +          |  |
| Countryside View |  |







## PHOTO GALLERY

































TOGOFO!

Tavira Office - ALGARVE: Rua da Silva 27 Tavira GPS. 37° 7' 27.627" N - 7° 38' 44.156" W











Garage



Cistern & Borehole







Ruin



View







# **FLOOR PLANS**





2 Floor plans





4 Floor plans