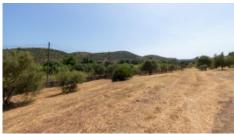

#### Location

• Distance to sea and nearest beach: 10km

Nearest golf: 10kmFaro airport: 41km

• Nearest town: Tavira 6km

| Walled, Trees    |  |
|------------------|--|
| Exterior +       |  |
| Ruin             |  |
| Views +          |  |
| Countryside View |  |