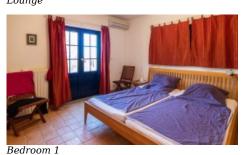

#### First floor:

- Entrance hall
- To the left lounge with access to large terrace
- Hallway to three bedrooms on the right
- Kitchen and dining with own door and pantry

Kitchen +

Own Entrance, Kitchen/Dining, Rustic, Fully Fitted

Other Rooms +

Laundry, Pantry, Wine Cellar, Basement

Bedroom +

3, En-Suite, Terrace

Bathroom +

Guest Toilet, Family Bathroom