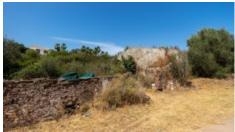

#### Outside:

• There are complete construction plans for the ruin

Tavira Office - ALGARVE: Rua da Silva 27 Tavira GPS. 37° 7' 27.627" N - 7° 38' 44.156" W

Areas +

Living Area 150 m²
Usable area 339 m²
Surface area 207 m²
Plot Area 70.239 m²

## PHOTO GALLERY

TOGOFO!

Tavira Office - ALGARVE: Rua da Silva 27 Tavira GPS. 37° 7' 27.627" N - 7° 38' 44.156" W

Garage

Cistern & Borehole

Ruin

View