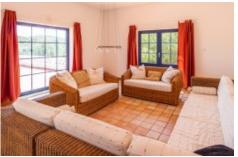

#### First floor:

- Entrance hall
- To the left lounge with access to large terrace
- Hallway to three bedrooms on the right
- Kitchen and dining with own door and pantry