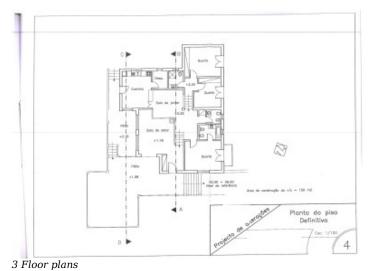

k, Gas Bottle

 $\textbf{Windows} \ +$ 

Double glazing

Garden +

#### **Amenities**

- Fitted kitchen
- Double garage
- 6.000 litre cistern
- Borehole
- Mains electricity
- Wood stove
- Double glazed windows with blinds
- Sat TV
- Alarm system
- Air conditioning

#### Location

• Distance to sea and nearest beach: 10km

Nearest golf: 10kmFaro airport: 41km

• Nearest town: Tavira 6km







| Walled, Trees    |  |
|------------------|--|
| Exterior +       |  |
| Ruin             |  |
| Views +          |  |
| Countryside View |  |







## PHOTO GALLERY

































TOGOFO!

Tavira Office - ALGARVE: Rua da Silva 27 Tavira GPS. 37° 7' 27.627" N - 7° 38' 44.156" W











Garage



Cistern & Borehole







Ruin



View







# **FLOOR PLANS**





2 Floor plans





4 Floor plans