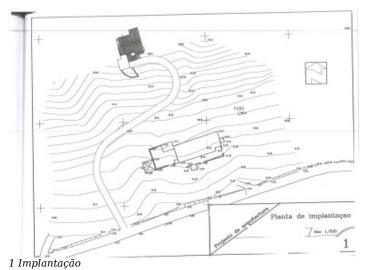

lectric, Septic tank, Gas Bottle

 $\textbf{Windows} \ +$ 

Double glazing

Garden +

#### **Amenities**

- Fitted kitchen
- Double garage
- 6.000 litre cistern
- Borehole
- Mains electricity
- Wood stove
- Double glazed windows with blinds
- Sat TV
- Alarm system
- Air conditioning

#### Location

• Distance to sea and nearest beach: 10km

Nearest golf: 10kmFaro airport: 41km

• Nearest town: Tavira 6km







| Walled, Trees    |  |
|------------------|--|
| Exterior +       |  |
| Ruin             |  |
| Views +          |  |
| Countryside View |  |







## PHOTO GALLERY

































TOGOFO!

Tavira Office - ALGARVE: Rua da Silva 27 Tavira GPS. 37° 7' 27.627" N - 7° 38' 44.156" W











Garage



Cistern & Borehole







Ruin



View







# **FLOOR PLANS**





2 Floor plans





4 Floor plans