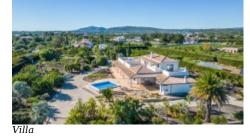

- Distance to sea: 4.8km
- Distance to the beach: 4.8km
- Distance to nearest golf: 7.5km
- Distance from airport: 24km
- Distance to nearest school: 7km
- Distance to nearest town: 7km (Tavira)





Landscaped, Natural, Walled, Auto irrigation, Lawn, Fruit Trees

Exterior +

BBQ, Courtyard

Views +

Sea View, Countryside View







## PHOTO GALLERY



Lounge/Dining



Master Bedroom



En-Suite



Independant Guest Bedroom



Garage



Kitchen



Master Bathroom



View



Guest WC



Garage



Terrace



Bedroom



Roof Terrace



Basement



Garden



Tavira Office - ALGARVE: Rua da Silva 27 Tavira GPS. 37° 7' 27.627" N - 7° 38' 44.156" W

Togofor Homes - Sociedade Mediação Imobiliária, LDA | License: AMI 6902



# 見道の



Nora



Pool



Terrace



Outdoor Kitchen



Side of property





Terrace & Pool



Side of property



Aerial View







# FLOOR PLANS





Tavira Office - ALGARVE: Rua da Silva 27 Tavira GPS. 37° 7' 27.627" N - 7° 38' 44.156" W

Togofor Homes - Sociedade Mediação Imobiliária, LDA | License: AMI 6902

+351 281 027 570 enquiries@togofor-homes.com www.togofor-homes.com