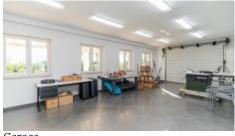

The property benefits from a large, separate first floor room with private roof terrace making this ideal for a potential guest suite with its own independent access.

The garage can be converted into an additional guest suite/apartment and already has plumbing in place.

#### Areas +

| Living Area  | 226 m²    |
|--------------|-----------|
| Surface area | 452 m²    |
| Plot Area    | 17.140 m² |

Access +

Tarmac, Easy Access

Parking +

Garage, Autom. Garage Door, Carport, Driveway