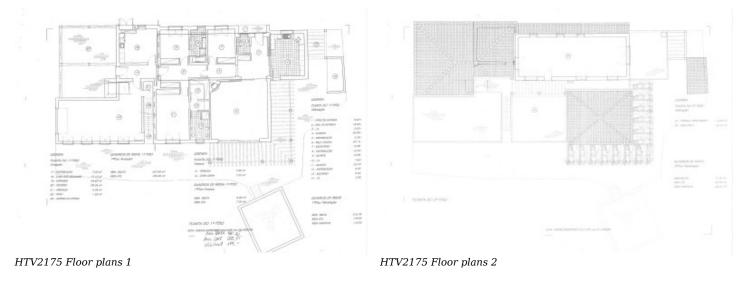

# FLOOR PLANS

Tavira Office - ALGARVE: Rua da Silva 27 Tavira GPS. 37° 7' 27.627" N - 7° 38' 44.156" W

Togofor Homes - Sociedade Mediação Imobiliária, LDA | License: AMI 6902

+351 281 027 570 enquiries@togofor-homes.com www.togofor-homes.com