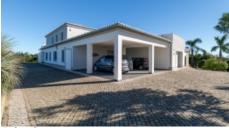

#### Areas +

| Living Area  | 226 m²    |
|--------------|-----------|
| Surface area | 452 m²    |
| Plot Area    | 17.140 m² |

Access +

Tarmac, Easy Access

Parking +

Garage, Autom. Garage Door, Carport, Driveway

Windows + UVA Protection, Fly Screens, Triple Glazing

Pool + 6x4.5m, Saltwater, Infinity edge

Garden +

- Large terrace entering into the lounge through patio doors
- Outdoor dining terrace with two large outdoor kitchens
- Terrace off the master bedroom
- Large roof terrace
- Beautifully landscaped garden and natural area
- Swimming pool
- Double garage
- Carport