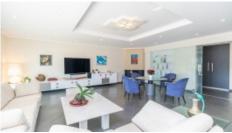

Living Room +

Lounge/Dining

Terrace +

Terraces, Roof Terrace

Kitchen + Fully Fitted

| Other Rooms + |                               |
|---------------|-------------------------------|
| Other Rooms 1 | Storage, Laundry,<br>Basement |
| Other Rooms 2 | T1 Annex                      |

#### Amenities

- Fully equipped modern kitchen
- Large living room with dining area and closed fireplace
- Office, basement and laundry room
- Possibility to make 4 extra en-suite bedrooms
- Air con/3 in 1
- Mains water and borehole
- Mains electric
- Triple glazed windows with UVA protection
- Automatic entrance gates