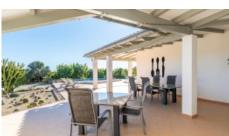

Living Room +

Lounge/Dining

Terrace +

Terraces, Roof Terrace

Kitchen + Fully Fitted

| Other Rooms + |                               |
|---------------|-------------------------------|
| Other Rooms 1 | Storage, Laundry,<br>Basement |
| Other Rooms 2 | T1 Annex                      |

Windows + UVA Protection, Fly Screens, Triple Glazing

Pool + 6x4.5m, Saltwater, Infinity edge

Garden +

- Large terrace entering into the lounge through patio doors
- Outdoor dining terrace with two large outdoor kitchens
- Terrace off the master bedroom
- Large roof terrace
- Beautifully landscaped garden and natural area
- Swimming pool
- Double garage
- Carport

# 見道の

Nora

Pool

Terrace

Outdoor Kitchen

Side of property

Terrace & Pool

Side of property