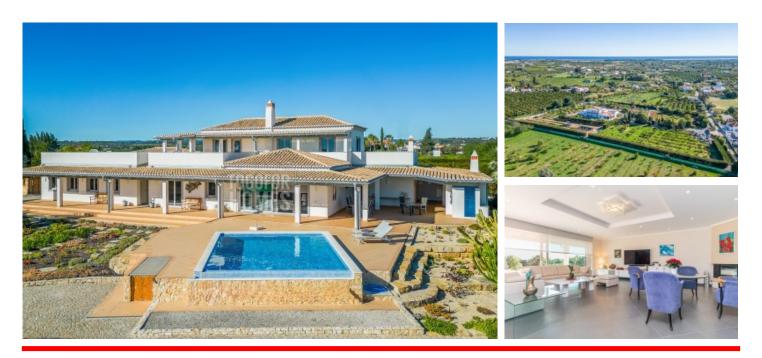

### Immaculate 3 Bedroom Villa with Pool, Surrounded by Extensive Landscaped Gardens near Luz de Tavira VILLA IN LUZ DE TAVIRA

ref. **TV2175** 1.995.000€

#### • Living area 226m<sup>2</sup>, construction 452m<sup>2</sup>

- Plot size 17,140m<sup>2</sup>
- 3 bedrooms, 3 bathrooms, 2 en-suite
- Year of construction 2011

 $\bullet$  Air con 3 in 1 in all of the bedrooms with a fireplace in living room

• 4,8km from the coast

• Magnificent views over the countryside with a sea view

This large 3 bedroom villa is set in a peaceful countryside location yet only a short 5 minute drive to the nearest amenities. Set within a large, fully fenced, private plot with magnificent landscaped gardens, ample outdoor terraces, pool area with outdoor shower and a large double outdoor kitchen, this is a perfect place to relax and enjoy the outdoor living lifestyle.

Windows + UVA Protection, Fly Screens, Triple Glazing

Pool + 6x4.5m, Saltwater, Infinity edge

Garden +

- Large terrace entering into the lounge through patio doors
- Outdoor dining terrace with two large outdoor kitchens
- Terrace off the master bedroom
- Large roof terrace
- Beautifully landscaped garden and natural area
- Swimming pool
- Double garage
- Carport

Aerial View