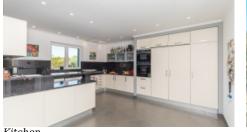

Living Room +

Lounge/Dining

Terrace +

Terraces, Roof Terrace

Kitchen + Fully Fitted

| Other Rooms + |                               |
|---------------|-------------------------------|
| Other Rooms 1 | Storage, Laundry,<br>Basement |
| Other Rooms 2 | T1 Annex                      |

#### Amenities

- Fully equipped modern kitchen
- Large living room with dining area and closed fireplace
- Office, basement and laundry room
- Possibility to make 4 extra en-suite bedrooms
- Air con/3 in 1
- Mains water and borehole
- Mains electric
- Triple glazed windows with UVA protection
- Automatic entrance gates

## PHOTO GALLERY

Lounge/Dining

Master Bedroom

En-Suite

Independant Guest Bedroom

Garage

Kitchen

Master Bathroom