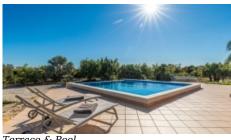

Windows + UVA Protection, Fly Screens, Triple Glazing

Pool + 6x4.5m, Saltwater, Infinity edge

Garden +

- Large terrace entering into the lounge through patio doors
- Outdoor dining terrace with two large outdoor kitchens
- Terrace off the master bedroom
- Large roof terrace
- Beautifully landscaped garden and natural area
- Swimming pool
- Double garage
- Carport

# 見道の

Nora

Pool

Terrace

Outdoor Kitchen

Side of property

Terrace & Pool

Side of property