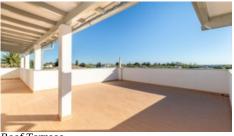

View

Guest WC

Garage

Terrace

Bedroom

Roof Terrace

Basement

Garden

Windows + UVA Protection, Fly Screens, Triple Glazing

Pool + 6x4.5m, Saltwater, Infinity edge

Garden +

- Large terrace entering into the lounge through patio doors
- Outdoor dining terrace with two large outdoor kitchens
- Terrace off the master bedroom
- Large roof terrace
- Beautifully landscaped garden and natural area
- Swimming pool
- Double garage
- Carport