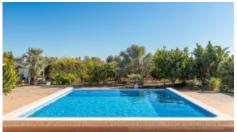

Windows + UVA Protection, Fly Screens, Triple Glazing

Pool + 6x4.5m, Saltwater, Infinity edge

Garden +

- Large terrace entering into the lounge through patio doors
- Outdoor dining terrace with two large outdoor kitchens
- Terrace off the master bedroom
- Large roof terrace
- Beautifully landscaped garden and natural area
- Swimming pool
- Double garage
- Carport

# 見道の

Nora

Pool

Terrace

Outdoor Kitchen

Side of property

Terrace & Pool

Side of property