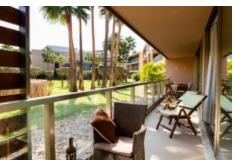

This modern south west facing ground floor apartment has a large full width garden terrace with views over the condominium gardens. The terrace can be accessed via the open plan lounge /kitchen/diner and from both bedrooms with almost fully retractable windows bringing the outside in and making the rooms bright with sunshine. Located in a gated secure condominium with 10 swimming pools and restaurants. Perfect for an investment or holiday rental.

The apartment consists of:

- · Entrance hall area
- Fully fitted kitchen with folding doors to close off when not in
- · Lounge/dining/kitchen with full room width sliding doors
- Large full width terrace with garden views

Terrace

Bedroom

Bedroom

Bathroom

Bathroom

Entrance

Hall

One of Many Pools