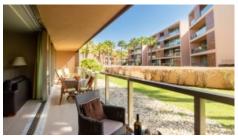

This modern south west facing ground floor apartment has a large full width garden terrace with views over the condominium gardens. The terrace can be accessed via the open plan lounge /kitchen/diner and from both bedrooms with almost fully retractable windows bringing the outside in and making the rooms bright with sunshine. Located in a gated secure condominium with 10 swimming pools and restaurants. Perfect for an investment or holiday rental.

The apartment consists of:

- · Entrance hall area
- Fully fitted kitchen with folding doors to close off when not in
- · Lounge/dining/kitchen with full room width sliding doors
- Large full width terrace with garden views