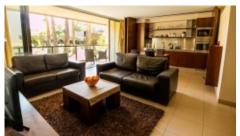

The apartment consists of:

- · Entrance hall area
- Fully fitted kitchen with folding doors to close off when not in
- · Lounge/dining/kitchen with full room width sliding doors
- Large full width terrace with garden views

# PHOTO GALLERY

Open Plan

Lounge (with kitchen closed)

Lounge

Kitchen

Master Bedroom

Master Bedroom

Master Bedroom