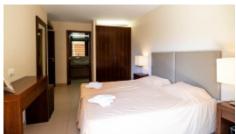

Communal

- · Hallway to bedrooms
- 1 bedroom with en-suite bathroom & patio doors to terrace
- 1 bedroom with patio doors to terrace
- 1 guest bathroom

#### **Amenities**

- Double glazed windows
- Air conditioning in bedrooms and lounge
- Gated and secure
- Fitted wardrobes in bedrooms
- Video entryphone
- · All mains utilities
- Safe
- · Sold fully furnished
- · Large storage cupboard in entrance hallway