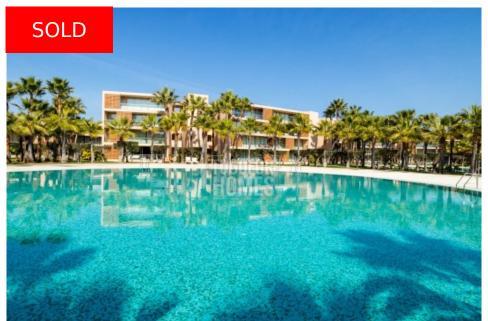

This modern south west facing ground floor apartment has a large full width garden terrace with views over the condominium gardens. The terrace can be accessed via the open plan lounge /kitchen/diner and from both bedrooms with almost fully retractable windows bringing the outside in and making the rooms bright with sunshine. Located in a gated secure condominium with 10 swimming pools and restaurants. Perfect for an investment or holiday rental.

#### Outside:

- A choice of 10 Communal pools with outdoor showers
- Mature gardens with trees
- Underground parking garage with 2 spaces and storage

Terrace

Bedroom

Bedroom

Bathroom

Bathroom

Entrance

Hall

One of Many Pools