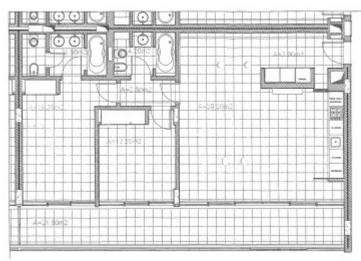

und parking garage with 2 spaces and storage

#### **Amenities**

- Double glazed windows
- Air conditioning in bedrooms and lounge
- Gated and secure
- Fitted wardrobes in bedrooms
- Video entryphone
- · All mains utilities
- Safe
- · Sold fully furnished
- · Large storage cupboard in entrance hallway

#### Location

- 600m to the nearest beach
- 350m To the nearest golf clubhouse
- 49 km to faro airport
- 2.4 km to the nearest school
- 7.4 km to nearest Town Albufeira





# PHOTO GALLERY



Open Plan



Lounge (with kitchen closed)



Lounge



Kitchen



Master Bedroom



Master Bedroom



Master Bedroom



Terrace



Bedroom



Bedroom



Bathroom



Bathroom



Entrance



Hall



One of Many Pools





### YOUR PROPERTY SPECIALISTS





Communal garden

Complex





## FLOOR PLANS



VM1901 Floor Plan copy