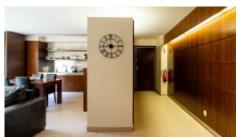

The apartment consists of:

- · Entrance hall area
- Fully fitted kitchen with folding doors to close off when not in
- · Lounge/dining/kitchen with full room width sliding doors
- Large full width terrace with garden views

# PHOTO GALLERY

Open Plan

Lounge (with kitchen closed)

Lounge

Kitchen

Master Bedroom

Master Bedroom

Master Bedroom