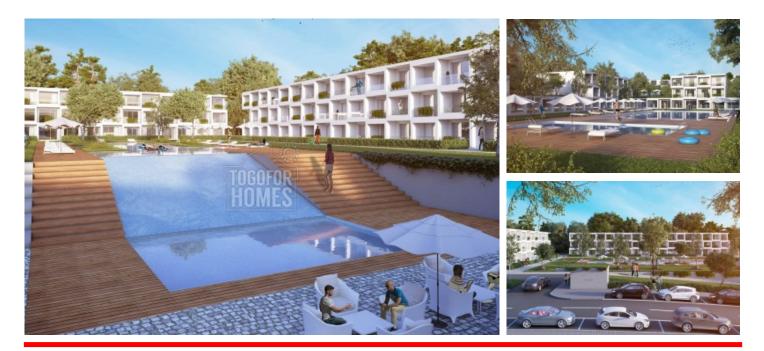

Areas +

Plot Area

25.060 m²

This plot has an approved project for a Wellness Resort. The development is divided in two main areas with a maximum of 137 units. The two east buildings will focus more on health and wellness of the resort. They will have a reception and other communal facilities but also feature a fully equipped clinic specialized in rejuvenation.

The two west buildings will have a more relaxed feel appropriate for families. The west wing will also have access to the wellness facilities and other communal amenities.

## PHOTO GALLERY

Development

Project

Vilamoura Head Office - ALGARVE: Av. Vilamoura XXI, Sitio das Terras Ruivas, Loja B, Benfarras GPS. 37° 6' 52.426" N - 8° 7' 4.576" W

+351 289 322 134 enquiries@togofor-homes.com www.togofor-homes.com