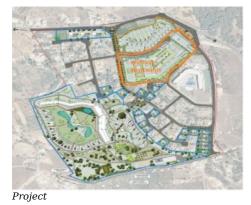

## PHOTO GALLERY

Development

Project

Vilamoura Head Office - ALGARVE: Av. Vilamoura XXI, Sitio das Terras Ruivas, Loja B, Benfarras GPS. 37° 6' 52.426" N - 8° 7' 4.576" W

+351 289 322 134 enquiries@togofor-homes.com www.togofor-homes.com