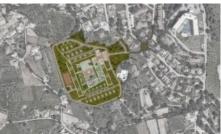

## Plot with project approved for Aparthotel, Olhos de Água - Albufeira

PLOT IN OLHOS DE ÁGUA

ref. **VM1989** 13.900.000€

## 60.125<sup>m2</sup>

| <b>Location</b> +<br>Town<br>Parish<br>Municipality<br>Region | Olhos de Água<br>Albufeira e Olhos<br>de Água<br>Albufeira, Faro<br>Algarve (Central) |
|---------------------------------------------------------------|---------------------------------------------------------------------------------------|
| <b>Details</b> +<br>Usage<br>Type                             | Commercial<br>Plot                                                                    |
| Areas                                                         |                                                                                       |

Areas + Plot Area

60.125 m²

Distance to the nearest beach 2 km

This plot has an approved project proposing the implantation of a 4 Star aparthotel for touristic use.

The total plot area has  $60,125m^2$  with a construction area of  $19.800m^2$  plus  $4.800m^2$  of basement area.

The approved construction of the buildings permits a maximum of 2 storeys and 150 units.