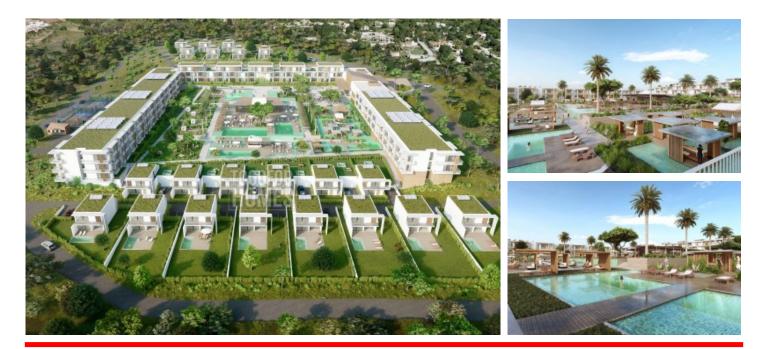

Areas + Plot Area

60.125 m²

Distance to the nearest beach 2 km

This plot has an approved project proposing the implantation of a 4 Star aparthotel for touristic use.

The total plot area has  $60,125m^2$  with a construction area of  $19.800m^2$  plus  $4.800m^2$  of basement area.

The approved construction of the buildings permits a maximum of 2 storeys and 150 units.