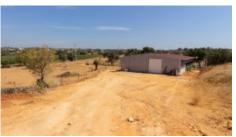

#### Land:

- Fully Fenced
- 2 Bore holes
- Mains water, electricity and sewage
- 6 Greenhouses
- 1 warehouse with 1 refectory
- 1 sanitary installation
- 1 cabinet and a refrigeration container
- Tank 30m x 10m
- 5 caravans for staff accommodation
- · Building for animal housing
- Fruit trees
- · Vineyard for table grapes

Project

Entrance

Plot

Warehouse

Greenhouse

Construction

Water Tank