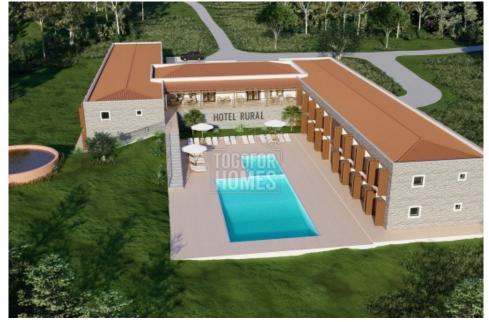

This large plot is located very close to the centre of Guia, offering fantastic views across the countryside and peaceful surroundings.

The approved project consists of 39 Apartments in a 4\* hotel. 20 Accommodation units on Level 1 and 19 accommodation units on level -1. (3 Units on level 1 and 3 units on level -1 will be prepared for people with reduced mobility).

There will be a dining room and respective service pantry, public toilets, a lounge with bar service and a shop to sell products from the farm.

The hotel will have a total of 13 common outdoor parking spaces, 2 of them reserved to receive disabled guests, plus 12 private covered parking spaces in the garage on level -1, totally

#### closed.

On the eastern side of the hotel, relative to the rear east elevation, there will be a swimming pool, divided into two parts, the children's area with 45 cm, and an adult area with two levels, 65 cm and 1.75 m deep, with a transition ramp.