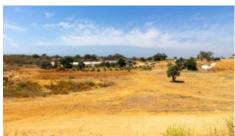

t area with two levels, 65 cm and 1.75 m deep, with a transition ramp.

#### Land:

- Fully Fenced
- 2 Bore holes
- Mains water, electricity and sewage
- 6 Greenhouses
- 1 warehouse with 1 refectory
- 1 sanitary installation
- 1 cabinet and a refrigeration container
- Tank 30m x 10m
- 5 caravans for staff accommodation
- · Building for animal housing
- Fruit trees
- · Vineyard for table grapes

## **Amenities**

- · Mains water & drainage
- 2 Boreholes
- Easy access

## Location

- Distance to Sea 2.6km
- Distance to Beach 4.3km
- Distance to Nearest Golf 2.8km
- Distance from Airport 48.4km
- Distance to Nearest School 1.6km
- Distance to Nearest Town 3.8km (Guia)





# PHOTO GALLERY







Project



Project



Project



Project



Project



Project



Project



Project



Entrance



Plot



Warehouse



Greenhouse



Construction



Water Tank







# YOUR PROPERTY SPECIALISTS







Plot Plot