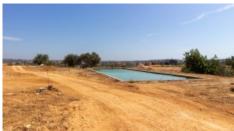

#### Land:

- Fully Fenced
- 2 Bore holes
- Mains water, electricity and sewage
- 6 Greenhouses
- 1 warehouse with 1 refectory
- 1 sanitary installation
- 1 cabinet and a refrigeration container
- Tank 30m x 10m
- 5 caravans for staff accommodation
- · Building for animal housing
- Fruit trees
- · Vineyard for table grapes