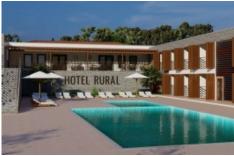

#### closed.

On the eastern side of the hotel, relative to the rear east elevation, there will be a swimming pool, divided into two parts, the children's area with 45 cm, and an adult area with two levels, 65 cm and 1.75 m deep, with a transition ramp.