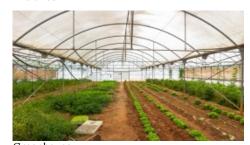

#### Land:

- Fully Fenced
- 2 Bore holes
- Mains water, electricity and sewage
- 6 Greenhouses
- 1 warehouse with 1 refectory
- 1 sanitary installation
- 1 cabinet and a refrigeration container
- Tank 30m x 10m
- 5 caravans for staff accommodation
- · Building for animal housing
- Fruit trees
- · Vineyard for table grapes

Project

Entrance

Plot

Warehouse

Greenhouse

Construction

Water Tank