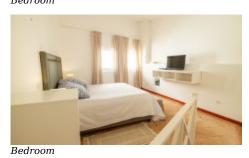

Sea View, Panoramic View

• 1 en-suite bathroom for master bedroom

Up ½ flight stairs:

• Master bedroom

First Floor:

- · Small extra room
- Storage area
- Roof terrace

Other Buildings:

- · Summer House with dining area, fridge, and courtyard
- $\bullet$  Original but updated separate kitchen with BBQ and bread oven