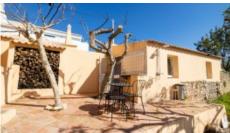

All mains

Windows +

Single Glazing, Double glazing

Garden +

Landscaped, Natural, Walled, Trees

Exterior +

**BBQ** 

Views +

Sea View, Panoramic View

• 1 en-suite bathroom for master bedroom

Up ½ flight stairs:

• Master bedroom

First Floor:

- · Small extra room
- Storage area
- Roof terrace

Other Buildings:

- · Summer House with dining area, fridge, and courtyard
- $\bullet$  Original but updated separate kitchen with BBQ and bread oven

Outside:

- Large covered south facing terrace with cistera and bathtub!
- Patio to front of house.
- Off street private parking for 2 cars
- Mostly natural terrain with some manicured gardens

**Amenities** 