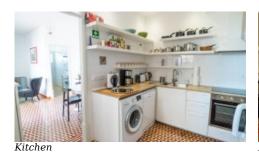

### Ground Floor:

- · Living/dining area with original floor tiles & fireplace
- Fully fitted country kitchen
- Renovated modern guest bathroom.
- Hallway to bedrooms
- 2 bedrooms with south facing views.
- 1 lounge off bedroom

**Roof Terrace** 

Kitchen +

Fully Fitted, Modern

Heating-Cooling System +

Fireplace, Salamandra

Equipment +

Solar (Water)

Water-Electricity-Drainage +