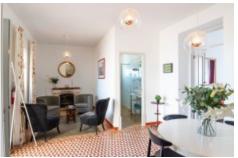

### Ground Floor:

- · Living/dining area with original floor tiles & fireplace
- Fully fitted country kitchen
- Renovated modern guest bathroom.
- Hallway to bedrooms
- 2 bedrooms with south facing views.
- 1 lounge off bedroom