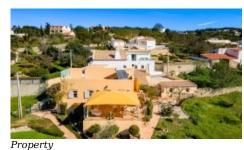

Set in a tranquil location yet just a short drive to Loulé town centre with all amenities available this charismatic property is located in an elevated position with sunny south orientation taking in the open views across the country to the ocean. Lovingly resorted with some original features remaining and a large covered terrace to take advantage of the outdoor Algarvian lifestyle.

Sea View, Panoramic View

• 1 en-suite bathroom for master bedroom

Up ½ flight stairs:

• Master bedroom

First Floor:

- · Small extra room
- Storage area
- Roof terrace

Other Buildings:

- · Summer House with dining area, fridge, and courtyard
- $\bullet$  Original but updated separate kitchen with BBQ and bread oven

Outside:

- Large covered south facing terrace with cistera and bathtub!
- Patio to front of house.
- Off street private parking for 2 cars
- Mostly natural terrain with some manicured gardens

**Amenities** 