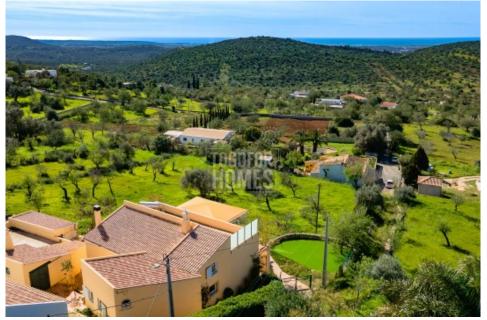

Set in a tranquil location yet just a short drive to Loulé town centre with all amenities available this charismatic property is located in an elevated position with sunny south orientation taking in the open views across the country to the ocean. Lovingly resorted with some original features remaining and a large covered terrace to take advantage of the outdoor Algarvian lifestyle.

Sea View, Panoramic View

• 1 en-suite bathroom for master bedroom

Up ½ flight stairs:

• Master bedroom

First Floor:

- · Small extra room
- Storage area
- Roof terrace

Other Buildings:

- · Summer House with dining area, fridge, and courtyard
- $\bullet$  Original but updated separate kitchen with BBQ and bread oven

Outside:

- Large covered south facing terrace with cistera and bathtub!
- Patio to front of house.
- Off street private parking for 2 cars
- Mostly natural terrain with some manicured gardens

**Amenities** 

- · Mostly double-glazed windows
- Solar panels for hot water
- Wi-Fi points in all rooms
- All mains' utilities

Location

- 7.2 km into Loulé town centre
- 9.5 km to coast, 14.7 km to closest beach
- 10.3 km to nearest golf course
- 14 km to Vilamoura marina
- 31.7 km to Faro airport
- 1.2 km to nearest school