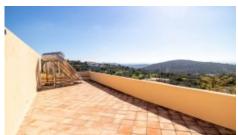

**Roof Terrace** 

Kitchen +

Fully Fitted, Modern

Heating-Cooling System +

Fireplace, Salamandra

Equipment +

Solar (Water)

Water-Electricity-Drainage +

Sea View, Panoramic View

• 1 en-suite bathroom for master bedroom

Up ½ flight stairs:

• Master bedroom

First Floor:

- · Small extra room
- Storage area
- Roof terrace

Other Buildings:

- · Summer House with dining area, fridge, and courtyard
- $\bullet$  Original but updated separate kitchen with BBQ and bread oven