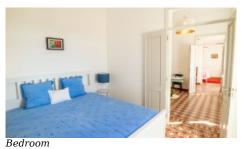

### Ground Floor:

- · Living/dining area with original floor tiles & fireplace
- Fully fitted country kitchen
- Renovated modern guest bathroom.
- Hallway to bedrooms
- 2 bedrooms with south facing views.
- 1 lounge off bedroom

Sea View, Panoramic View

• 1 en-suite bathroom for master bedroom

Up ½ flight stairs:

• Master bedroom

First Floor:

- · Small extra room
- Storage area
- Roof terrace

Other Buildings:

- · Summer House with dining area, fridge, and courtyard
- $\bullet$  Original but updated separate kitchen with BBQ and bread oven