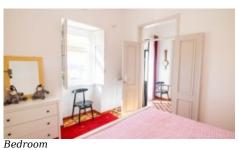

### Ground Floor:

- · Living/dining area with original floor tiles & fireplace
- Fully fitted country kitchen
- Renovated modern guest bathroom.
- Hallway to bedrooms
- 2 bedrooms with south facing views.
- 1 lounge off bedroom

Sea View, Panoramic View

• 1 en-suite bathroom for master bedroom

Up ½ flight stairs:

• Master bedroom

First Floor:

- · Small extra room
- Storage area
- Roof terrace

Other Buildings:

- · Summer House with dining area, fridge, and courtyard
- $\bullet$  Original but updated separate kitchen with BBQ and bread oven