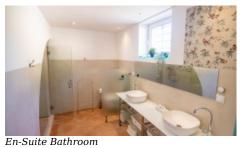

Sea View, Panoramic View

• 1 en-suite bathroom for master bedroom

Up ½ flight stairs:

• Master bedroom

First Floor:

- · Small extra room
- Storage area
- Roof terrace

Other Buildings:

- · Summer House with dining area, fridge, and courtyard
- $\bullet$  Original but updated separate kitchen with BBQ and bread oven