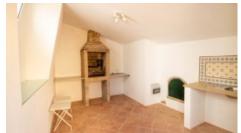

Sea View, Panoramic View

• 1 en-suite bathroom for master bedroom

Up ½ flight stairs:

• Master bedroom

First Floor:

- · Small extra room
- Storage area
- Roof terrace

Other Buildings:

- · Summer House with dining area, fridge, and courtyard
- $\bullet$  Original but updated separate kitchen with BBQ and bread oven