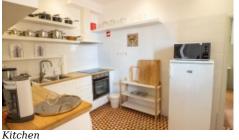

### Ground Floor:

- · Living/dining area with original floor tiles & fireplace
- Fully fitted country kitchen
- Renovated modern guest bathroom.
- Hallway to bedrooms
- 2 bedrooms with south facing views.
- 1 lounge off bedroom

**Roof Terrace** 

Kitchen +

Fully Fitted, Modern

Heating-Cooling System +

Fireplace, Salamandra

Equipment +

Solar (Water)

Water-Electricity-Drainage +