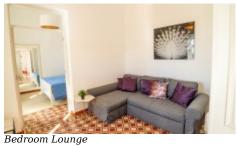

### Ground Floor:

- · Living/dining area with original floor tiles & fireplace
- Fully fitted country kitchen
- Renovated modern guest bathroom.
- Hallway to bedrooms
- 2 bedrooms with south facing views.
- 1 lounge off bedroom