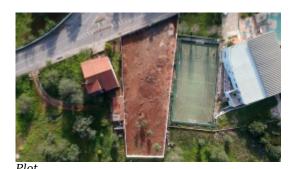

This large plot of 1200m² is located in the heart of Benafim, offering countryside views and peaceful surroundings with restaurants, cafes, pharmacy and supermarket on the doorstep. The land has been cleared and fully fenced. Water, domestic sewage, electricity, and telecommunications are available at the entrance of the plot.

#### Land:

- Fully Fenced
- Cleared