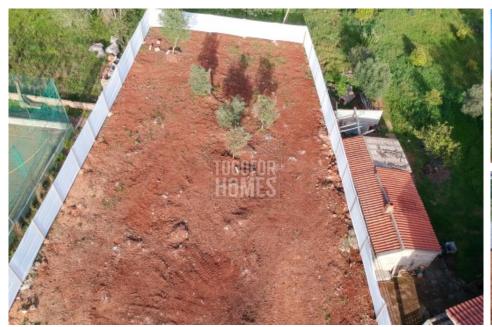

This large plot of 1200m² is located in the heart of Benafim, offering countryside views and peaceful surroundings with restaurants, cafes, pharmacy and supermarket on the doorstep. The land has been cleared and fully fenced. Water, domestic sewage, electricity, and telecommunications are available at the entrance of the plot.

#### Land:

- Fully Fenced
- Cleared