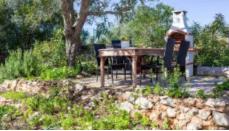

Windows +

Double glazing

Garden +

Landscaped, Natural, Fenced, Fruit Trees, Auto irrigation

Exterior + BBQ

Views +

Countryside View

- Kitchen with serving hatch to the dining room
- Dining Room with patio doors to the terrace
- Main bedroom with built in wardrobes and en-suite
- 2 guest bedrooms, 1 currently used as office
- Utility/laundry room
- Storage room

#### Exterior:

• The Villa has terraces around the front and private patio with BBQ and seating area

• Several outbuildings for storage

• 1 annex (glamping tent) fully equipped with kitchen, bathroom and splashpool with room for expansion