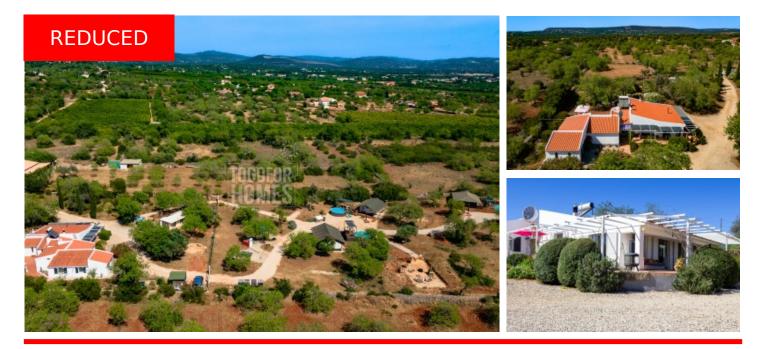

# Fully Renovated Country House on Large Plot with annex, near Paderne

COUNTRY HOUSE IN PADERNE

| 🔤 3 📛 2 🔳 184 <sup>m2</sup> 🗌 17.880 <sup>m2</sup> 👀 🗖 |
|--------------------------------------------------------|
|--------------------------------------------------------|

#### Living area 184m<sup>2</sup>, Construction area 227m<sup>2</sup>

- Plot 17.880 m<sup>2</sup>
- 3 bedroom Villa with 2 bathrooms
- 1 annexe (Glamping tent to sleep 6 people) fully fitted with kitchen, bathroom and its own above ground pool
- 2 extra spots for more glamping tents, with plumbing ready
- Year of construction 1996, renovated 2021
- Tranquil location yet short drive to towns
- 17 km to the beaches

This open and spacious one level country house is located in the countryside between Paderne and S.B. Messines. With 3 bedrooms and fully renovated in 2021 it holds a B-energy certificate due to the owner's green efforts. The house sits on a large plot with automatic irrigated garden with fruit trees like lemons, almond figs and alfarrobas. There are several outbuildings for storage and has the option to host guests or to run a small glamping business with room for expansion. A fantastic opportunity to own a recently renovated home on a big plot centrally located in the Algarve.