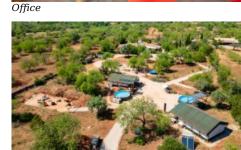

#### Living area 184m<sup>2</sup>, Construction area 227m<sup>2</sup>

- Plot 17.880 m<sup>2</sup>
- 3 bedroom Villa with 2 bathrooms
- 1 annexe (Glamping tent to sleep 6 people) fully fitted with kitchen, bathroom and its own above ground pool
- 2 extra spots for more glamping tents, with plumbing ready
- Year of construction 1996, renovated 2021
- Tranquil location yet short drive to towns
- 17 km to the beaches

This open and spacious one level country house is located in the countryside between Paderne and S.B. Messines. With 3 bedrooms and fully renovated in 2021 it holds a B-energy certificate due to the owner's green efforts. The house sits on a large plot with automatic irrigated garden with fruit trees like lemons, almond figs and alfarrobas. There are several outbuildings for storage and has the option to host guests or to run a small glamping business with room for expansion. A fantastic opportunity to own a recently renovated home on a big plot centrally located in the Algarve.

#### Exterior:

• The Villa has terraces around the front and private patio with BBQ and seating area

• Several outbuildings for storage

• 1 annex (glamping tent) fully equipped with kitchen, bathroom and splashpool with room for expansion

- Big private plot of land fenced and further extra plot unfenced
- Driveway with automatic gate
- Ample room for parking