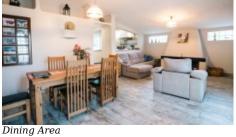

- Living space 113 m<sup>2</sup>
- Plot 640 m<sup>2</sup>
- 3 bedrooms, 3 bathrooms (2 En Suite)
- Fireplace
- Year of construction 1975, renovation 2018
- 2 km to nearest beach

This lovely villa was recently refurbished to the highest standards giving it a modern open plan living concept whilst still keeping the traditional feel of a Portuguese architecture. All rooms are on one level and can accessed be from the lounge/dining area where you will find a beautiful fireplace which generously heats up the entire living space.

The manicured garden and pool area benefit from constant sunshine giving you a peaceful and picturesque place to relax. There is an extra storage space outside near the carport.

Main house:

- Living room dining room
- 3 bedrooms
- 3 Bathrooms (2 En suite)
- Fully fitted kitchen