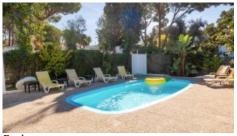

Heating-Cooling System + Fireplace, AC

Equipment + Solar (Water)

Water-Electricity-Drainage + All mains

Windows + Double glazing, Fly Screens

Pool +

7x3m, Fibre glass

Garden +

Landscaped, Walled, Auto irrigation

## PHOTO GALLERY

Lounge

Master Bedroom

Bathroom

Pool

Master Bathroom

Outdoor Dining

Kitchen