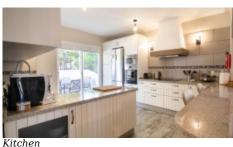

- Living space 113 m<sup>2</sup>
- Plot 640 m<sup>2</sup>
- 3 bedrooms, 3 bathrooms (2 En Suite)
- Fireplace
- Year of construction 1975, renovation 2018
- 2 km to nearest beach

This lovely villa was recently refurbished to the highest standards giving it a modern open plan living concept whilst still keeping the traditional feel of a Portuguese architecture. All rooms are on one level and can accessed be from the lounge/dining area where you will find a beautiful fireplace which generously heats up the entire living space.

The manicured garden and pool area benefit from constant sunshine giving you a peaceful and picturesque place to relax. There is an extra storage space outside near the carport.

Main house:

- Living room dining room
- 3 bedrooms
- 3 Bathrooms (2 En suite)
- Fully fitted kitchen