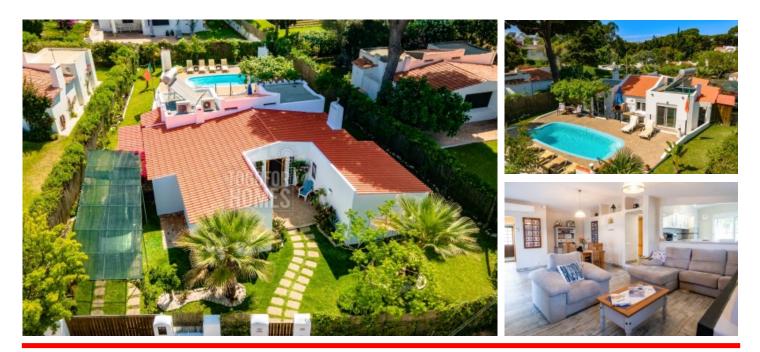

## 3 Bedroom Single Storey Villa, Quinta da Balaia, Albufeira

VILLA IN ALBUFEIRA

- Living space 113 m<sup>2</sup>
- Plot 640 m<sup>2</sup>
- 3 bedrooms, 3 bathrooms (2 En Suite)
- Fireplace
- Year of construction 1975, renovation 2018
- 2 km to nearest beach

This lovely villa was recently refurbished to the highest standards giving it a modern open plan living concept whilst still keeping the traditional feel of a Portuguese architecture. All rooms are on one level and can accessed be from the lounge/dining area where you will find a beautiful fireplace which generously heats up the entire living space.

The manicured garden and pool area benefit from constant sunshine giving you a peaceful and picturesque place to relax. There is an extra storage space outside near the carport.

Main house:

- Living room dining room
- 3 bedrooms
- 3 Bathrooms (2 En suite)
- Fully fitted kitchen

Heating-Cooling System + Fireplace, AC

Equipment + Solar (Water)

Water-Electricity-Drainage + All mains

Windows + Double glazing, Fly Screens

Pool +

7x3m, Fibre glass

Garden +

Landscaped, Walled, Auto irrigation

Exterior + BBQ Outside:

- Manicured garden
- Carport
- BBQ area
- Swimming pool
- Outdoor dining area