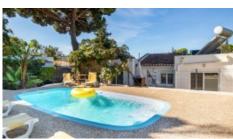

Heating-Cooling System + Fireplace, AC

Equipment + Solar (Water)

Water-Electricity-Drainage + All mains

Windows + Double glazing, Fly Screens

Pool +

7x3m, Fibre glass

Garden +

Landscaped, Walled, Auto irrigation

Exterior + BBQ Outside:

- Manicured garden
- Carport
- BBQ area
- Swimming pool
- Outdoor dining area