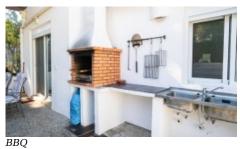

Exterior + BBQ Outside:

- Manicured garden
- Carport
- BBQ area
- Swimming pool
- Outdoor dining area