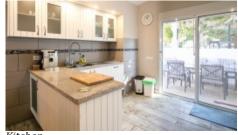

#### Areas + Living Area

Plot Area

640 m²

113 m<sup>2</sup>

Parking + Carport

Kitchen +

Open Plan, Fully Fitted, Modern

Other Rooms + Storage Room, Laundry

The manicured garden and pool area benefit from constant sunshine giving you a peaceful and picturesque place to relax. There is an extra storage space outside near the carport.

Main house:

- Living room dining room
- 3 bedrooms
- 3 Bathrooms (2 En suite)
- Fully fitted kitchen