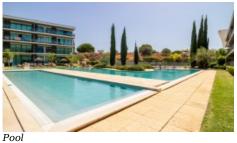

A stone throw away from the popular golf courses and the marina in Vilamoura, is this modern ground floor 2-bedroom apartment. With private underground parking and the use of the very large swimming pool, children's pool and the tennis court.

- Inside:
- 2 bedrooms (1 ensuite)
- 1 Family bathroom

Outside:

- Very large terrace (full length of apartment)
- Large pool
- Childrens pool
- Tennis court
- · Childrens play area

Vilamoura Head Office - ALGARVE: Av. Vilamoura XXI, Sitio das Terras Ruivas, Loja B, Benfarras

Windows + Double glazing, UVA Protection

Pool +

Communal

Garden + Communal gardens

Exterior + Tennis court

Views +

Garden View

Extra Features + Golf

### YOUR PROPERTY SPECIALISTS

Pool

Vilamoura Head Office - ALGARVE: Av. Vilamoura XXI, Sitio das Terras Ruivas, Loja B, Benfarras GPS. 37° 6' 52.426" N - 8° 7' 4.576" W