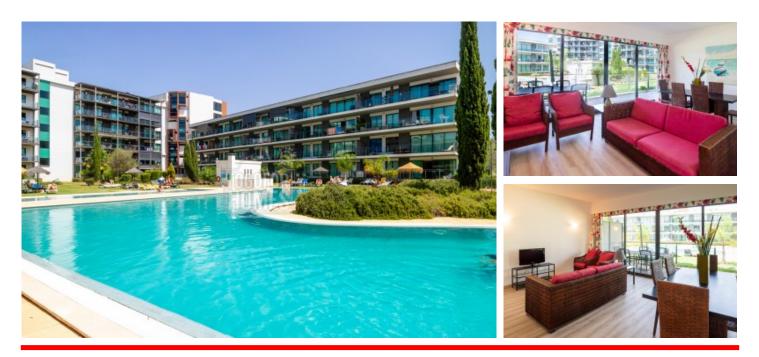

## Modern 2 Bedroom Apartment with Pool and Large Garden views, Vilamoura

APARTMENT IN VILAMOURA

A stone throw away from the popular golf courses and the marina in Vilamoura, is this modern ground floor 2-bedroom apartment. With private underground parking and the use of the very large swimming pool, children's pool and the tennis court.

- Inside:
- 2 bedrooms (1 ensuite)
- 1 Family bathroom

Outside:

- Very large terrace (full length of apartment)
- Large pool
- Childrens pool
- Tennis court
- · Childrens play area

Vilamoura Head Office - ALGARVE: Av. Vilamoura XXI, Sitio das Terras Ruivas, Loja B, Benfarras