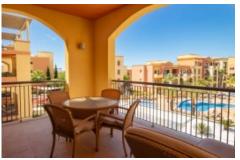

The apartments are accessed by lift from the plaza or communal secure garage and have intelligent card entry systems and alarm direct to the 24-hour reception.

The properties consist of a spacious lounge-dining room which leads out to the balcony with views of the golf course or pool and gardens. The kitchen is off the lounge with all AEG appliances and own entrance to another balcony and drying area.

Swimming Pool, Communal, Heated, Shower, Lighting

Garden +

Communal gardens, Landscaped, Fenced, Auto irrigation, Lawn, Trees, Lighting

Views +

Garden View, Golf View, Countryside View

conditioning and a deluxe en-suite bathroom and a balcony with views over the golf course or pool & gardens. The spacious guest bedroom also has fitted wardrobes and air conditioning with a separate guest bathroom.