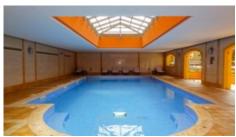

#### **Amenities**

- · Double glazing
- Central air conditioning system with climate control for each room
- Underfloor heating and towel rail heater in the bathrooms
- Satellite TV
- Safe
- Video entry & Alarm
- Piazza snack bar
- · Large pool
- · Indoor heated pool
- · Fitness room
- Children's pool and play area

Communal pool

Gym

Indoor Pool

Childrens Pool

Golf Course

Vilamoura