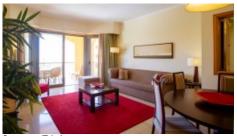

The apartments are accessed by lift from the plaza or communal secure garage and have intelligent card entry systems and alarm direct to the 24-hour reception.

The properties consist of a spacious lounge-dining room which leads out to the balcony with views of the golf course or pool and gardens. The kitchen is off the lounge with all AEG appliances and own entrance to another balcony and drying area.

## PHOTO GALLERY

Lounge/Dining

Kitchen

Master Bedroom

Master Bathroom

Bedroom

Bathroom

Golf course