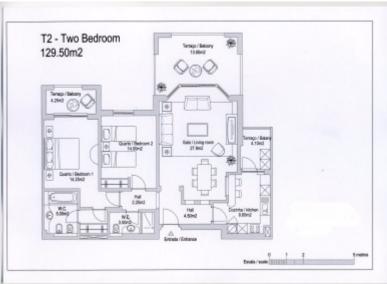

derfloor heating and towel rail heater in the bathrooms
- Satellite TV
- Safe
- Video entry & Alarm
- Piazza snack bar
- · Large pool
- · Indoor heated pool
- · Fitness room
- Children's pool and play area

## Location

- 2.5 km from the coast
- 6.5 km to the nearest beach (Vilamoura)
- 0 km to the golf course!
- 26 km to the airport (Faro)
- 2.8 km to Vilamoura international school
- 4 km to the town centre and marina of Vilamoura

### Other Info

- Condominium fees €4,500 per year
- IMI tax €800 per year
- Insurance €200 per year



www.togofor-homes.com





## PHOTO GALLERY



Lounge/Dining



Kitchen



Master Bedroom



Master Bathroom



Bedroom



Bathroom







Golf course



Communal pool



Gym



Indoor Pool



Childrens Pool



Golf Course



Vilamoura







## FLOOR PLANS



Floor Plan