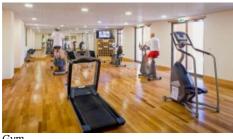

Balcony/Terrace

Kitchen +

**Fully Fitted** 

Other Rooms +

Storage, Gym

Bedroom +

Fitted Wardrobe

Heating-Cooling System +

#### **Amenities**

- · Double glazing
- Central air conditioning system with climate control for each room
- Underfloor heating and towel rail heater in the bathrooms
- Satellite TV
- Safe
- Video entry & Alarm
- Piazza snack bar
- · Large pool
- · Indoor heated pool
- · Fitness room
- Children's pool and play area

Communal pool

Gym

Indoor Pool

Childrens Pool

Golf Course

Vilamoura