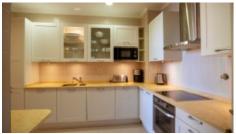

The apartments are accessed by lift from the plaza or communal secure garage and have intelligent card entry systems and alarm direct to the 24-hour reception.

The properties consist of a spacious lounge-dining room which leads out to the balcony with views of the golf course or pool and gardens. The kitchen is off the lounge with all AEG appliances and own entrance to another balcony and drying area.

Balcony/Terrace

Kitchen +

**Fully Fitted** 

Other Rooms +

Storage, Gym

Bedroom +

Fitted Wardrobe

Heating-Cooling System +

## PHOTO GALLERY

Lounge/Dining

Kitchen

Master Bedroom

Master Bathroom

Bedroom

Bathroom

Golf course