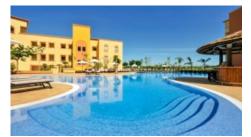

Swimming Pool, Communal, Heated, Shower, Lighting

Garden +

Communal gardens, Landscaped, Fenced, Auto irrigation, Lawn, Trees, Lighting

Views +

Garden View, Golf View, Countryside View

conditioning and a deluxe en-suite bathroom and a balcony with views over the golf course or pool & gardens. The spacious guest bedroom also has fitted wardrobes and air conditioning with a separate guest bathroom.

#### **Amenities**

- · Double glazing
- Central air conditioning system with climate control for each room
- Underfloor heating and towel rail heater in the bathrooms
- Satellite TV
- Safe
- Video entry & Alarm
- Piazza snack bar
- · Large pool
- · Indoor heated pool
- · Fitness room
- Children's pool and play area

Communal pool

Gym

Indoor Pool

Childrens Pool

Golf Course

Vilamoura